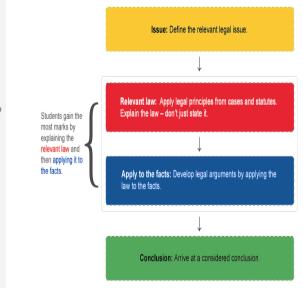

draft of the Personal Data Protection (PDP) Bill introduced in Lok Sabha as PDP Bill, 2019, with recommendations from Srikrishna Committee report, aiming to protect digital + non-digital data.

#### December, 2019:

PDP Bill, 2019 sent to a Joint Parliamentary Committee ("JPC") for review from both the Houses.

#### December, 2021:

2 years later, the JPC shared its report with a new version of the law – "The Data Protection Bill, 2021" ("DPB, 2021"). DBP 2021 not placed before the Parliament yet. How do I structure my assignment?

Most assignment and exam assessment tasks in law require you to analyse and write answers to problem questions. We recommend that you follow the **IRAC method** of legal argument, specifically, that you strucute yor response to contain the following elements: