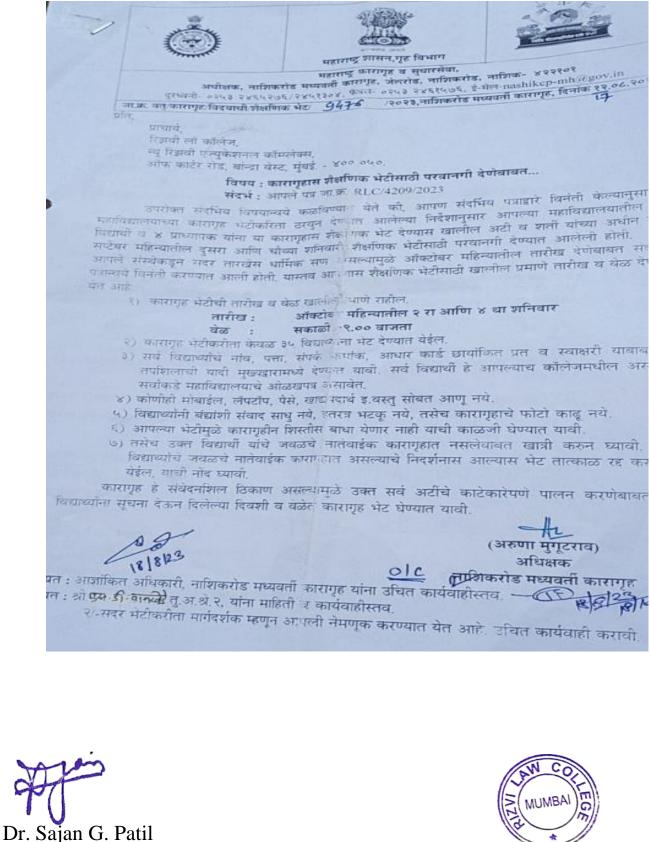

### AURANGABAD CENTRAL JAIL VISIT APPROVAL LETTER

पत्र

प्रती,

श्री साजन जी पाटील, प्राचार्य, रिझवी लॉ कालेज, रिझवी एज्युकेशनल कॉम्लेक्स जवळ, कॉर्टर रोड समोर, बांद्रा पश्चिम, मुंबई -४०० ०५० भ्र.ध्व. क्र. ७७१००६०५४६

जा.क्र.न्यावि/व्यावहारिक प्रशिक्षण/औमका/ परवानगी/(कक्ष-११)/ /२१ मवि, औ.बाद दि. १६/१२/२०२१

विषय :- Requisiion for the visit Central Jail in Aurangabad On ८ th January २०२३.

संदर्भः- श्री एस जी पाटील, प्राचार्य यांचा अर्ज दि. ०१.११.२०२१

उपरोक्त संदर्भिय विषयान्वये कळविण्यात येते की, आपण औरंगाबाद मध्यवर्ती कारागृहात आपले ८० विद्यार्थी व ४ शिक्षक वर्ग सह व्यावहारिक प्रक्षिणाचा अभ्यासक्रमासाठी विद्यार्थ्याना माहिती होण्यासाठी कारागृह भेट देण्यास परवानगी मिळणेबाबत या कार्यालयास विनंती केलेली आहे.

त्या अनुषंगाने सदर प्रशिक्षाण कार्यक्रमास १. सदरच्या भेटीच्या वेळी कारागृह अधीक्षक/अधिकारी उपस्थित असतील. २. कारागृहातील कोणत्याही बंद्यांचे अथवा परिसराचे छायाचित्र काढता येणार नाहीत ३. कारागृहात आक्षेपार्ह असलेल्या वस्तु कारागृहाच्या मेनगेटवर जमा कराव्यात ४. कारागृह प्रशासनाने दिलेल्या सर्व सुचनांचे पालन करावे आणि बंद्यांशी अनावश्यक संपर्क टाळावा, ५. कोव्हिड-१९ बाबत शासनाने दिलेल्या मार्गदर्शक सुचनांचे पालन करण्यात येईल, या अटींवर औरंगाबाद मध्यवर्ती कारागृहात महिला बंदी यांना ५ दिवसांचे योगा प्रशिक्षण वर्ग घेण्यास आमणास परवानगी देण्यात येत आहे. तसेच सदर भेटी दरम्यान महाराष्ट्र कारागृह नियमावली १९७९ प्रकरण १३ स्टाफ डिसीप्लीन नियम १७ तसेच केंद्र शासनाकडील दिनांक २४ जुलै २०१५ रोजी दिलेल्या मार्गदर्शक सुचनांचे काटेकोरपणे पालन करण्यात यावे.

अधीक्षक, औरंगाबाद मध्यवर्ती कारागृह, यांच्याशी संपर्क साधुन कार्यक्रमाची वेळ व दिनांक निश्चित करुन घ्यावा.

करन व्यापाः (मा. का.उ.म.नि. यांचे मान्यतेने)

(संदिप धेसे) स्वीय सहाय्यक कारागृह उपमहानिरीक्षक, मध्य विभाग,औरंगाबाद यांचे करीता