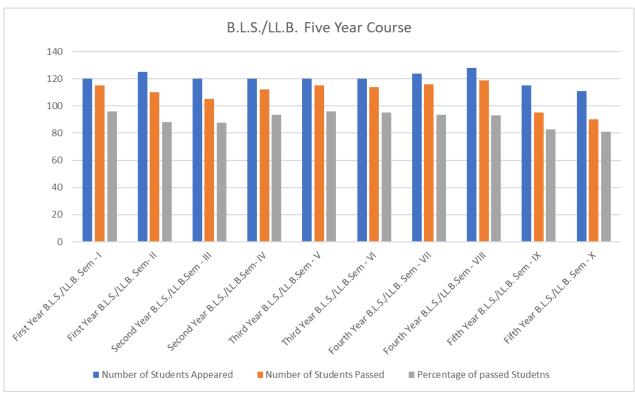

### Consolidated Programme outcome of all courses for academic year 2022-2023

| Year & Semester                      | Number of<br>Students Appeared | Number of<br>Students Passed | Percentage of passed Students | Attainment<br>Status |
|--------------------------------------|--------------------------------|------------------------------|-------------------------------|----------------------|
| First Year LL.B. Sem - I             | 190                            | 170                          | 89.47                         | Attained             |
| First Year LL.B. Sem- II             | 195                            | 165                          | 84.62                         | Attained             |
| Second Year Sem - III                | 192                            | 175                          | 91.15                         | Attained             |
| Second Year Sem- IV                  | 197                            | 180                          | 91.37                         | Attained             |
| Third Year Sem - V                   | 185                            | 178                          | 96.22                         | Attained             |
| Third Year Sem - VI                  | 182                            | 172                          | 94.51                         | Attained             |
| First Year B.L.S.LL.B.<br>Sem - I    | 120                            | 115                          | 95.83                         | Attained             |
| First Year B.L.S.LL.B.<br>Sem- II    | 125                            | 110                          | 88.00                         | Attained             |
| First Year B.L.S.LL.B.<br>Sem - III  | 120                            | 105                          | 87.50                         | Attained             |
| First Year B.L.S.LL.B.<br>Sem- IV    | 120                            | 112                          | 93.33                         | Attained             |
| First Year B.L.S.LL.B.<br>Sem - V    | 120                            | 115                          | 95.83                         | Attained             |
| First Year B.L.S.LL.B.<br>Sem - VI   | 120                            | 114                          | 95.00                         | Attained             |
| First Year B.L.S.LL.B.<br>Sem - VII  | 124                            | 116                          | 93.55                         | Attained             |
| First Year B.L.S.LL.B.<br>Sem - VIII | 128                            | 119                          | 92.97                         | Attained             |
| First Year B.L.S.LL.B.<br>Sem - IX   | 115                            | 95                           | 82.61                         | Attained             |
| First Year B.L.S.LL.B.<br>Sem - X    | 111                            | 90                           | 81.08                         | Attained             |

### RIZVI LAW COLLEGE

New Rizvi Educational Complex, Off Carter Road, Bandra (West), Mumbai 400 050 Phone: 2600 2230, 2600 2222.

Above mentioned chart is a sample of Attainment of Programme outcome for **Fifth Year B.L.S./LL.B. Semester – X** for **Academic Year 2022 – 2023.** 