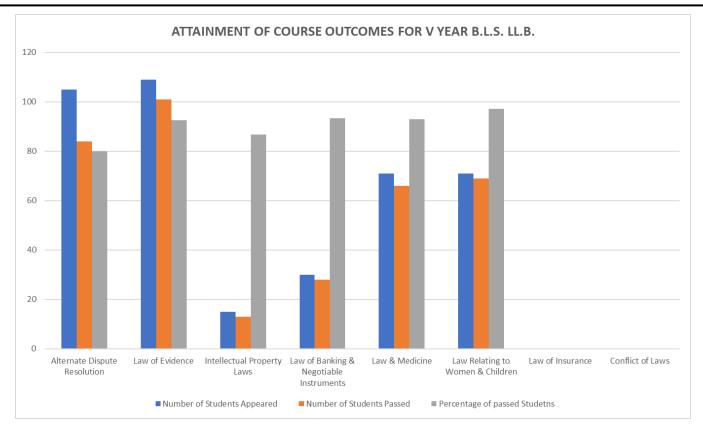

### ATTAINMENT OF COURSE OUTCOMES FOR V YEAR B.L.S. LL.B. ACADEMIC YEAR: 2022-2023

| Subjects                                     | Subject<br>Code | Number of<br>Students<br>Appeared | Number of<br>Students<br>Passed | Attainment<br>Percentage | Attainmen<br>t Status |
|----------------------------------------------|-----------------|-----------------------------------|---------------------------------|--------------------------|-----------------------|
| Alternate Dispute Resolution                 | 35611           | 105                               | 84                              | 80                       | Attained              |
| Law of Evidence                              | 35612           | 109                               | 101                             | 92.66                    | Attained              |
| Intellectual Property Laws                   | 35616           | 15                                | 13                              | 86.66                    | Attained              |
| Law of Banking and negotiable<br>Instruments | 35617           | 30                                | 28                              | 93.33                    | Attained              |
| Law and Medicine                             | 35614           | 71                                | 66                              | 92.95                    | Attained              |
| Law Relating to Women and Children           | 35618           | 71                                | 69                              | 97.18                    | Attained              |
| Law of Insurance                             | 35615           | 0                                 | 0                               | NA                       | Attained              |
| Conflict of Laws                             | 35613           | 0                                 | 0                               | NA                       | Attained              |

### RIZVI LAW COLLEGE

New Rizvi Educational Complex, Off Carter Road, Bandra (West), Mumbai 400 050 Phone: 2600 2230, 2600 2222.

Above mentioned chart is a sample of Attainment of Programme outcome for **Fifth Year B.L.S./LL.B. Semester – X** for **Academic Year 2022 – 2023.** 