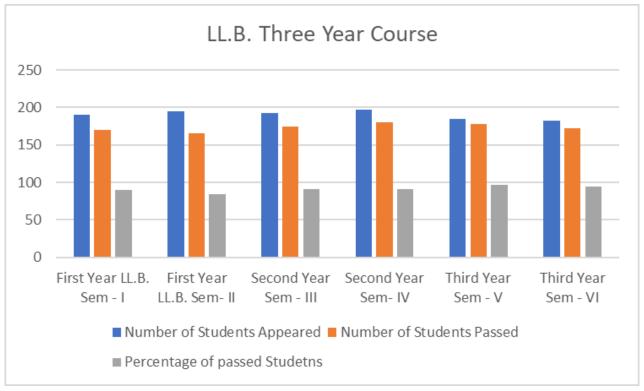

### Consolidated Programme outcome of all courses for academic year 2022-2023

| Year & Semester                      | Number of<br>Students Appeared | Number of<br>Students Passed | Percentage of passed Students | Attainment<br>Status |
|--------------------------------------|--------------------------------|------------------------------|-------------------------------|----------------------|
| First Year LL.B. Sem - I             | 190                            | 170                          | 89.47                         | Attained             |
| First Year LL.B. Sem- II             | 195                            | 165                          | 84.62                         | Attained             |
| Second Year Sem - III                | 192                            | 175                          | 91.15                         | Attained             |
| Second Year Sem- IV                  | 197                            | 180                          | 91.37                         | Attained             |
| Third Year Sem - V                   | 185                            | 178                          | 96.22                         | Attained             |
| Third Year Sem - VI                  | 182                            | 172                          | 94.51                         | Attained             |
| First Year B.L.S.LL.B.<br>Sem - I    | 120                            | 115                          | 95.83                         | Attained             |
| First Year B.L.S.LL.B.<br>Sem- II    | 125                            | 110                          | 88.00                         | Attained             |
| First Year B.L.S.LL.B.<br>Sem - III  | 120                            | 105                          | 87.50                         | Attained             |
| First Year B.L.S.LL.B.<br>Sem- IV    | 120                            | 112                          | 93.33                         | Attained             |
| First Year B.L.S.LL.B.<br>Sem - V    | 120                            | 115                          | 95.83                         | Attained             |
| First Year B.L.S.LL.B.<br>Sem - VI   | 120                            | 114                          | 95.00                         | Attained             |
| First Year B.L.S.LL.B.<br>Sem - VII  | 124                            | 116                          | 93.55                         | Attained             |
| First Year B.L.S.LL.B.<br>Sem - VIII | 128                            | 119                          | 92.97                         | Attained             |
| First Year B.L.S.LL.B.<br>Sem - IX   | 115                            | 95                           | 82.61                         | Attained             |
| First Year B.L.S.LL.B.<br>Sem - X    | 111                            | 90                           | 81.08                         | Attained             |

### RIZVI LAW COLLEGE

New Rizvi Educational Complex, Off Carter Road, Bandra (West), Mumbai 400 050 Phone: 2600 2230, 2600 2222.

Above mentioned chart is a sample of Attainment of Programme outcome for **Fifth Year B.L.S./LL.B. Semester – X** for **Academic Year 2022 – 2023.** 