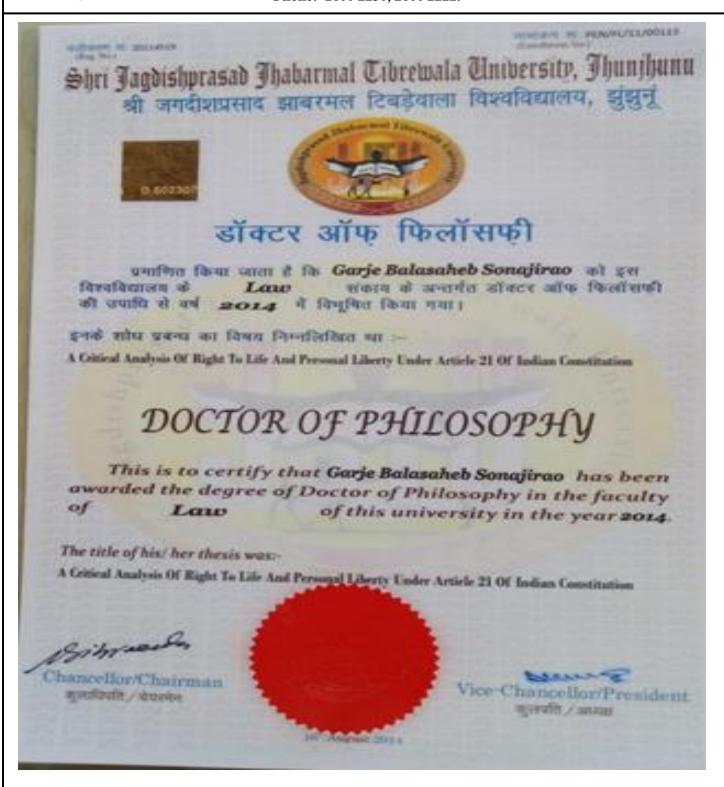

### 1. Dr. Balasaheb Garje

- E-Copy of Letter indicating the name of the Guide.
- PhD Degree Certficate

Dr. Sajan G. Patil

I/c Principal