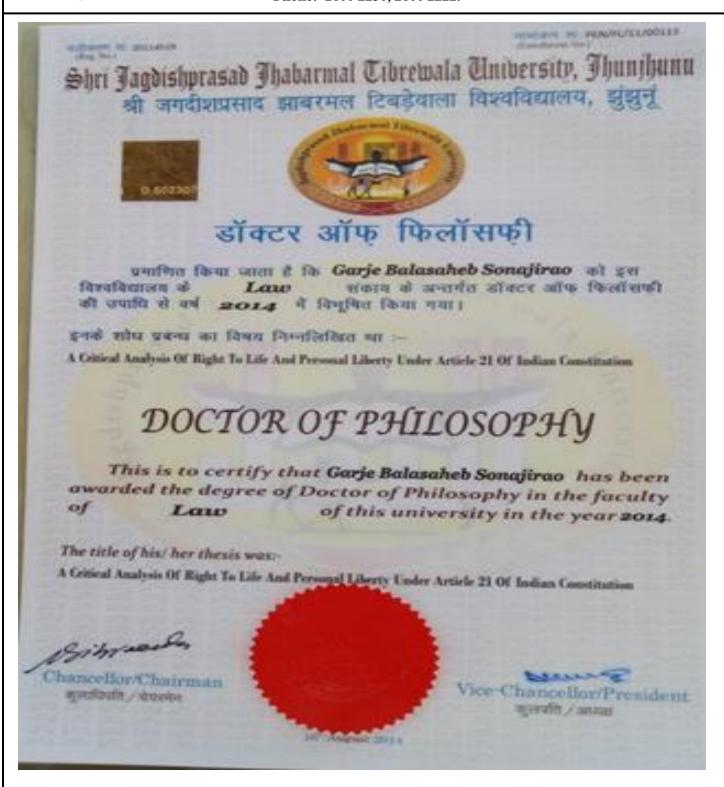

### 3.2.1PERCENTAGE OF TEACHERS RECOGNISED AS RESEARCH GUIDES

| Sr.<br>No. | Name of Prof. Recognised as Research Guide | Year of Recognition |
|------------|--------------------------------------------|---------------------|
| 1.         | Dr. Balasaheb Garje                        | 2016                |

## **Supporting Documents**

- 1. Dr. Balasaheb Garje
  - E-Copy of Letter indicating the name of the Guide.
  - PhD Degree Certficate

Dr. Sajan G. Patil

I/c Principal