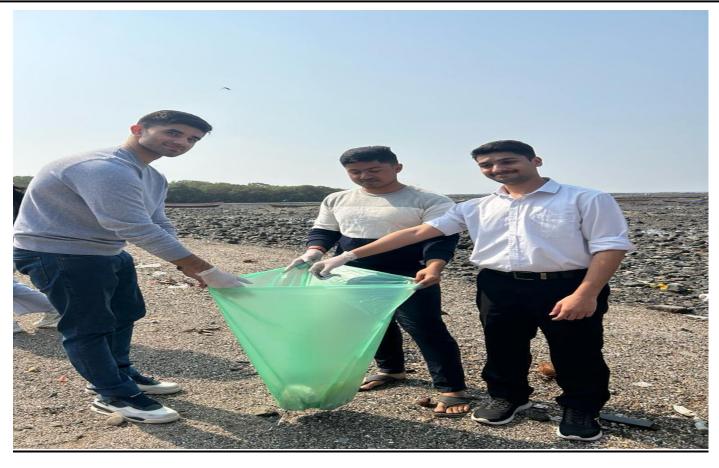

### ACADEMIC YEAR 2018-2019 MANGROVE PROTECTS IF IT IS PROTECTED 9TH JUNE, 2018

### RIZVI EDUCATION SOCIETY'S RIZVI LAW COLLEGE

New Rizvi Educational Complex, Off Carter Road, Bandra (West), Mumbai 400 050 Phone: 2600 2230, 2600 2222.

On 9th June, 2018 Rizvi Education Society orchestrated an insightful field trip titled "MANGROVE PROTECTS IF IT IS PROTECTED." The mangrove areas selected for this cause was Carter Road, Bandra, Mumbai, in the vicinity of the college. This excursion aimed to underscore the vital role that mangroves play in environmental conservation. Students actively participated and cleaned the mangroves by removing dry waste, gaining hands-on experience in preserving these crucial ecosystems. The field trip provided participants with the opportunity to explore and learn about the unique ecosystem of mangrove forests, witnessing firsthand their significance in protecting coastal areas and marine life. This initiative not only fostered an appreciation for the ecological importance of mangroves but also emphasised the critical need for their preservation. It showcased Rizvi Education Society's commitment to holistic education, incorporating experiential learning to instill a sense of environmental responsibility in its participants.