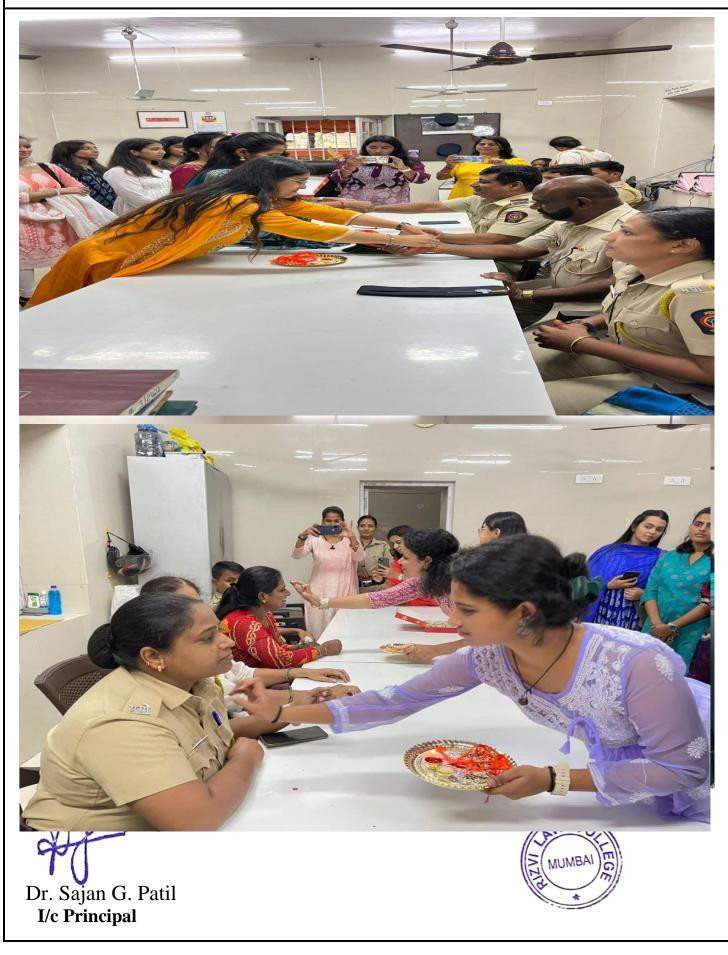

#### POLICE STATION VISIT: ACKNOWLEDGEMENT & APPRECIATION OF POLICE OFFICERS <u>11<sup>th</sup> AUGUST, 2022</u>

Dr. Sajan G. Patil I/c Principal

On 11<sup>th</sup> August, 2022 students and faculty of the Rizvi Education Society's Rizvi Law College came together to express heartfelt acknowledgement and appreciation for the dedicated service of police officers. Through various activities and events, the law college community aimed to recognize the sacrifices, commitment, and efforts of the police force in upholding law and order. This initiative not only fostered a sense of gratitude within the college but also emphasised the importance of collaboration between legal professionals and law enforcement for the betterment of society. The gesture highlighted the mutual respect between the legal community and police officers, acknowledging their crucial role in maintaining a just and secure society. Such expressions of appreciation contribute to building positive relationships and fostering a sense of camaraderie between those studying and practising law and the individuals safeguarding the community through law enforcement.