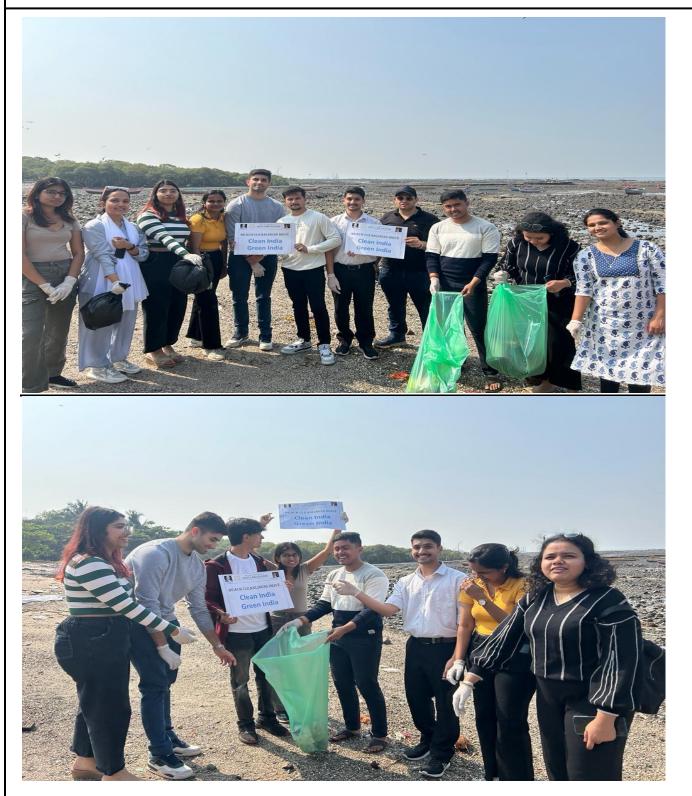

### ACADEMIC YEAR 2018-2019 MANGROVE PROTECTS IF IT IS PROTECTED 9TH JUNE, 2018

### RIZVI EDUCATION SOCIETY'S RIZVI LAW COLLEGE

New Rizvi Educational Complex, Off Carter Road, Bandra (West), Mumbai 400 050 Phone: 2600 2230, 2600 2222.

On 9th June, 2018 Rizvi Education Society orchestrated an insightful field trip titled "MANGROVE PROTECTS IF IT IS PROTECTED." The mangrove areas selected for this cause was Carter Road, Bandra, Mumbai, in the vicinity of the college. This excursion aimed to underscore the vital role that mangroves play in environmental conservation. Students actively participated and cleaned the mangroves by removing dry waste, gaining hands-on experience in preserving these crucial ecosystems. The field trip provided participants with the opportunity to explore and learn about the unique ecosystem of mangrove forests, witnessing firsthand their significance in protecting coastal areas and marine life. This initiative not only fostered an appreciation for the ecological importance of mangroves but also emphasised the critical need for their preservation. It showcased Rizvi Education Society's commitment to holistic education, incorporating experiential learning to instill a sense of environmental responsibility in its participants.