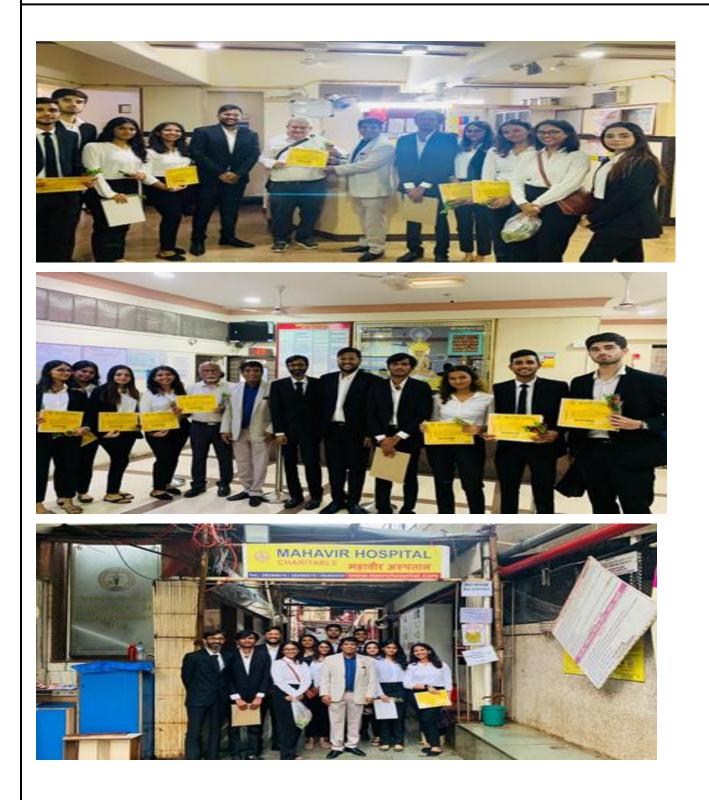

Doctors Day celebration took place on July, 01 2022 aimed to acknowledge the selfless service and unwavering dedication of doctors, who tirelessly work day and night to save lives and make our society a healthier place. It was a small gesture from our side to show our appreciation and to let them know that their efforts do not go unnoticed. The day began with a warm welcome extended by the students to the doctors of Mahavir Hospital. The students, along with a group of faculty members, embarked on a visit to Mahavir Hospital. Upon arrival, we were greeted by the hospital staff, who graciously guided us through the various departments, allowing us to witness firsthand the incredible work being done by the doctors and medical staff. To express our gratitude, we presented the doctors with handmade cards and small tokens of appreciation. Each card carried heartfelt messages from the students, expressing our admiration for their tireless efforts and the impact they have on the lives of countless individuals.