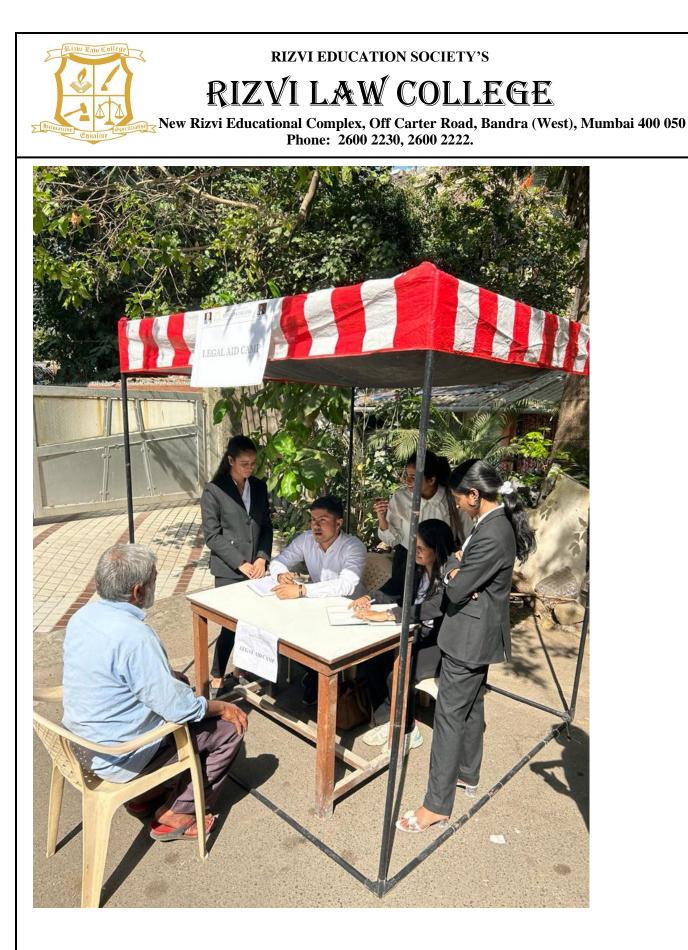

#### LEGAL AID CAMP 4th AUGUST, 2018

On 4th August, 2018, Rizvi Education Society's Rizvi Law College had organised an impactful Legal Aid Camp, showcasing their commitment to social justice and community service. During the event, legal professionals and law students collaborated to provide free legal assistance to those in need. The initiative aimed to bridge the gap between legal expertise and the marginalised sections of society, offering guidance on various legal matters. Through this outreach, the law college demonstrated its dedication to making legal services accessible to the underserved, empowering individuals with knowledge of their rights and facilitating a more just and inclusive legal system. The Legal Aid Camp exemplified the transformative potential of legal education when applied for the betterment of the community.