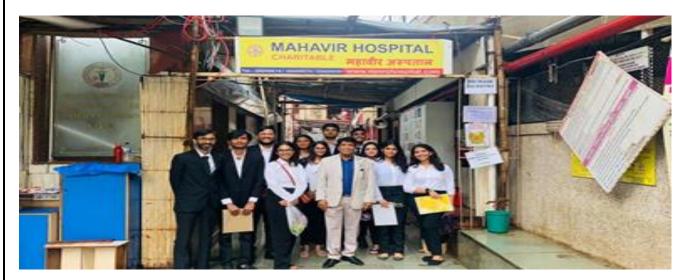

#### **DOCTOR'S DAY CELEBRATION 1ST JULY, 2022**

Doctors Day celebration took place on July, 01 2022 aimed to acknowledge the selfless service and unwavering dedication of doctors, who tirelessly work day and night to save lives and make our society a healthier place. It was a small gesture from our side to show our appreciation and to let them know that their efforts do not go unnoticed. The day began with a warm welcome extended by the students to the doctors of Mahavir Hospital. The students, along with a group of faculty members, embarked on a visit to Mahavir Hospital. Upon arrival, we were greeted by the hospital staff, who graciously guided us through the various departments, allowing us to witness firsthand the incredible work being done by the doctors and medical staff. To express our gratitude, we presented the doctors with handmade cards and small tokens of appreciation. Each card carried heartfelt messages from the students, expressing our admiration for their tireless efforts and the impact they have on the lives of countless individuals.