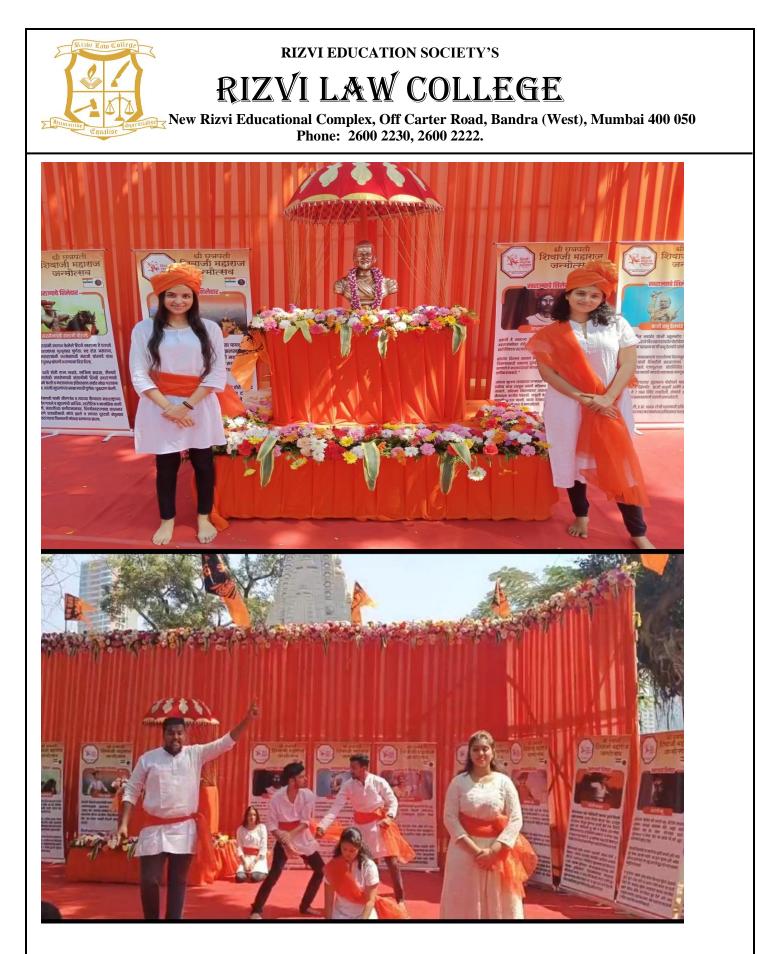

### STREET PLAY / NUKKAD NATAK AT SHIVAJI PARK DADAR 23rd APRIL 2022

## RIZVI LAW COLLEGE

New Rizvi Educational Complex, Off Carter Road, Bandra (West), Mumbai 400 050 Phone: 2600 2230, 2600 2222.

On 23rd April, 2022 Rizvi Education Society's Rizvi Law College organised a powerful Street Play with a dual purpose: to raise awareness on child labour and promote understanding of gender equality laws. Through compelling performances in public spaces, the students effectively conveyed the legal intricacies surrounding these critical issues. The street play served as an innovative means to engage the community, shedding light on the detrimental effects of child labour and advocating for gender equality within the legal framework. By combining legal education with creative expression, the law college students demonstrated their commitment to social justice and the dissemination of crucial legal information. The Street Play not only captured the attention of the audience but also left a lasting impact, fostering a deeper understanding of the need for legal protections against child labour and the pursuit of gender equality.