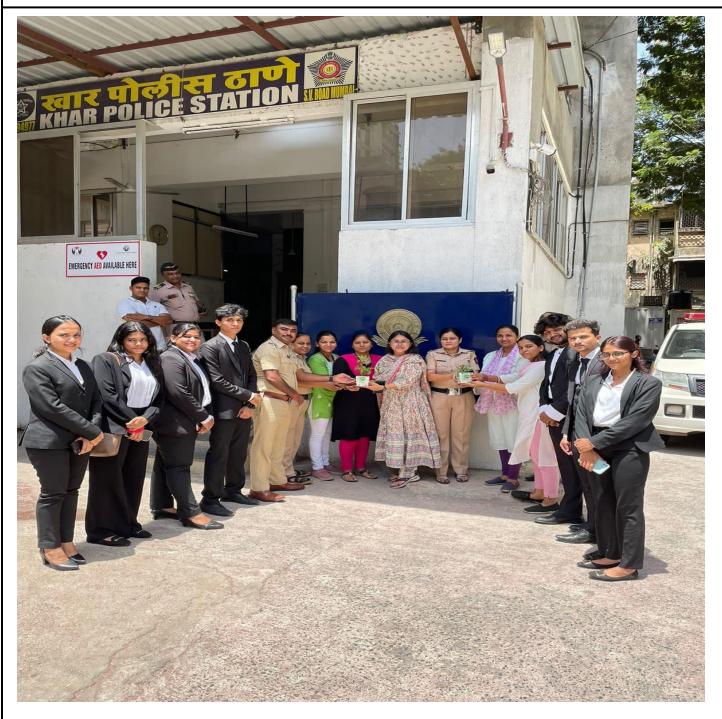

### WORLD ENVIRONMENT DAY CELEBRATIONS

5<sup>th</sup> June, 2022

RIZVI LAW COLLEGE

New Rizvi Educational Complex, Off Carter Road, Bandra (West), Mumbai 400 050 Phone: 2600 2230, 2600 2222.

## RIZVI LAW COLLEGE

New Rizvi Educational Complex, Off Carter Road, Bandra (West), Mumbai 400 050 Phone: 2600 2230, 2600 2222.

On 5<sup>th</sup> June, 2022 Rizvi Education Society's Rizvi Law College students and faculty celebrated World Environment Day with a proactive approach, spreading the message of environmental responsibility. They visited key authorities in Bandra, including the Commissioner Office, Bandra Police Station, Bandra Railway Police Station, Bandra Post Office, Baba Hospital, Holy Family Hospital, and Khar Police Station. As a symbol of their commitment to a greener India, the college representatives handed over Oxygen Plant pots to these establishments. This thoughtful gesture not only demonstrated the college's dedication to environmental sustainability but also highlighted the importance of collective efforts in fostering a healthier and more eco-friendly community. The World Environment Day celebration at Rizvi Law College showcased the power of collaboration between educational institutions and local authorities for the betterment of the environment.