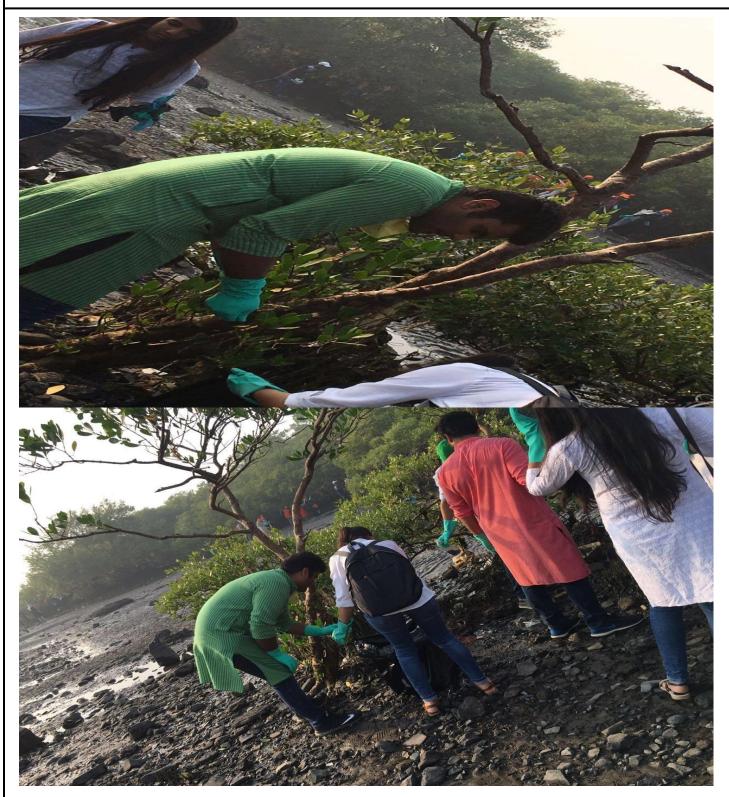

### ACADEMIC YEAR 2018-2019 MANGROVE PROTECTS IF IT IS PROTECTED 9TH JUNE, 2018

### RIZVI EDUCATION SOCIETY'S RIZVI LAW COLLEGE

New Rizvi Educational Complex, Off Carter Road, Bandra (West), Mumbai 400 050 Phone: 2600 2230, 2600 2222.

On 9th June, 2018 Rizvi Education Society orchestrated an insightful field trip titled "MANGROVE PROTECTS IF IT IS PROTECTED." The mangrove areas selected for this cause was Carter Road, Bandra, Mumbai, in the vicinity of the college. This excursion aimed to underscore the vital role that mangroves play in environmental conservation. Students actively participated and cleaned the mangroves by removing dry waste, gaining hands-on experience in preserving these crucial ecosystems. The field trip provided participants with the opportunity to explore and learn about the unique ecosystem of mangrove forests, witnessing firsthand their significance in protecting coastal areas and marine life. This initiative not only fostered an appreciation for the ecological importance of mangroves but also emphasised the critical need for their preservation. It showcased Rizvi Education Society's commitment to holistic education, incorporating experiential learning to instill a sense of environmental responsibility in its participants.