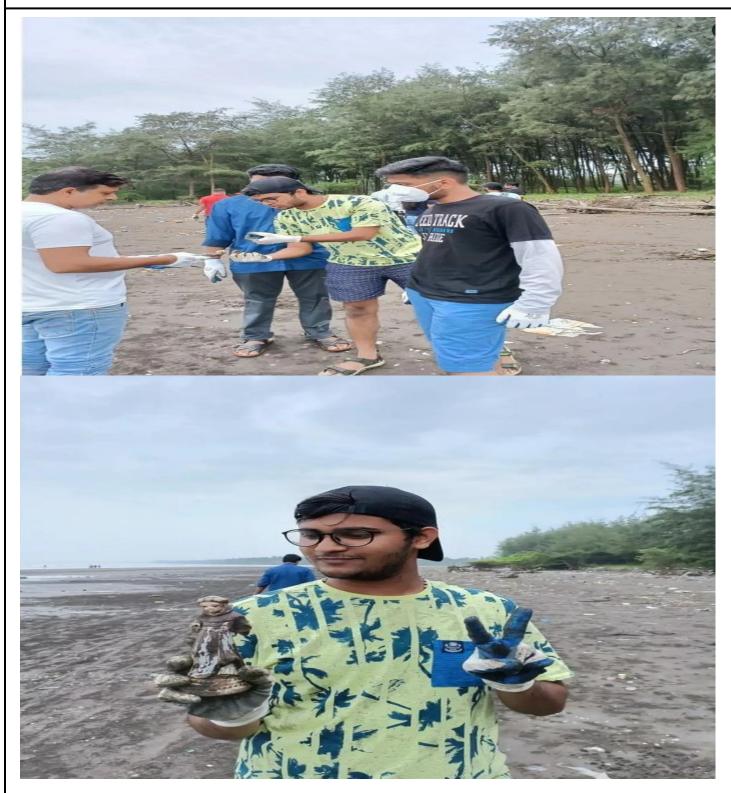

### ACADEMIC YEAR 2018-2019 MANGROVE PROTECTS IF IT IS PROTECTED 9TH JUNE, 2018

### RIZVI EDUCATION SOCIETY'S RIZVI LAW COLLEGE

New Rizvi Educational Complex, Off Carter Road, Bandra (West), Mumbai 400 050 Phone: 2600 2230, 2600 2222.

On 9th June, 2018 Rizvi Education Society orchestrated an insightful field trip titled "MANGROVE PROTECTS IF IT IS PROTECTED." The mangrove areas selected for this cause was Carter Road, Bandra, Mumbai, in the vicinity of the college. This excursion aimed to underscore the vital role that mangroves play in environmental conservation. Students actively participated and cleaned the mangroves by removing dry waste, gaining hands-on experience in preserving these crucial ecosystems. The field trip provided participants with the opportunity to explore and learn about the unique ecosystem of mangrove forests, witnessing firsthand their significance in protecting coastal areas and marine life. This initiative not only fostered an appreciation for the ecological importance of mangroves but also emphasised the critical need for their preservation. It showcased Rizvi Education Society's commitment to holistic education, incorporating experiential learning to instill a sense of environmental responsibility in its participants.