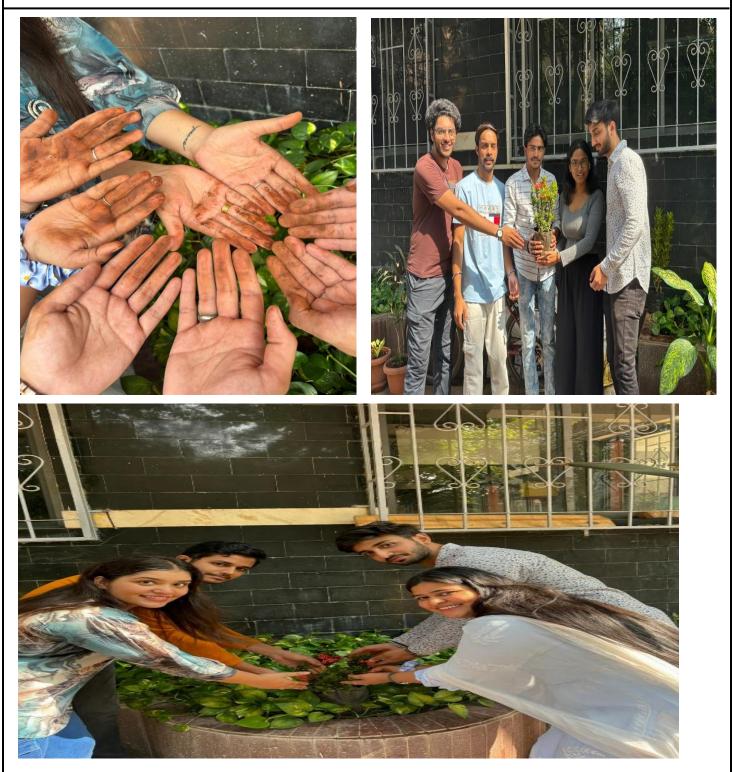

### ACADEMIC YEAR 2018-2019 MANGROVE PROTECTS IF IT IS PROTECTED 9TH JUNE, 2018

### RIZVI EDUCATION SOCIETY'S RIZVI LAW COLLEGE

New Rizvi Educational Complex, Off Carter Road, Bandra (West), Mumbai 400 050 Phone: 2600 2230, 2600 2222.

On 9th June, 2018 Rizvi Education Society orchestrated an insightful field trip titled "MANGROVE PROTECTS IF IT IS PROTECTED." The mangrove areas selected for this cause was Carter Road, Bandra, Mumbai, in the vicinity of the college. This excursion aimed to underscore the vital role that mangroves play in environmental conservation. Students actively participated and cleaned the mangroves by removing dry waste, gaining hands-on experience in preserving these crucial ecosystems. The field trip provided participants with the opportunity to explore and learn about the unique ecosystem of mangrove forests, witnessing firsthand their significance in protecting coastal areas and marine life. This initiative not only fostered an appreciation for the ecological importance of mangroves but also emphasised the critical need for their preservation. It showcased Rizvi Education Society's commitment to holistic education, incorporating experiential learning to instill a sense of environmental responsibility in its participants.