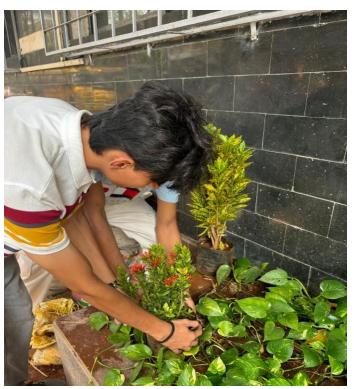

### PLANTATION DRIVE CLEAN INDIA GREEN INDIA 26th FEBRUARY 2022

## RIZVI LAW COLLEGE

New Rizvi Educational Complex, Off Carter Road, Bandra (West), Mumbai 400 050 Phone: 2600 2230, 2600 2222.

On 26th February, 2022 Rizvi Education Society's Rizvi Law College had organised a commendable Plantation Drive as part of their commitment to environmental sustainability. During this initiative, students and faculty actively participated in distributing saplings to promote the growth of green cover in the surrounding areas. The event aimed to raise awareness about the importance of tree planting for ecological balance and a healthier environment. By engaging in this hands-on activity, the law college demonstrated its dedication to fostering a sense of environmental responsibility among its community members. The distribution of saplings not only contributed to the beautification of the campus but also encouraged a culture of environmental stewardship among the law students, reinforcing the notion that small actions can collectively make a significant impact on the planet.