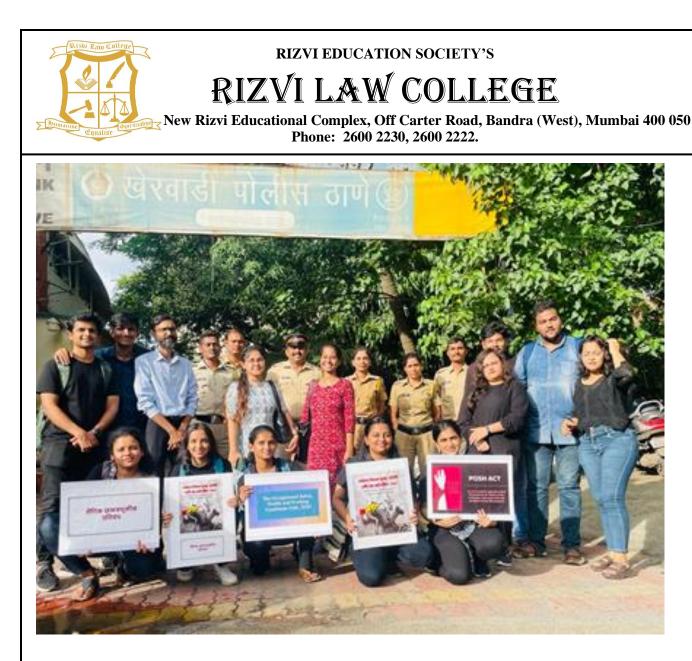

LEGAL AWARENESS PLAY OUTSIDE KHERWADI POLICE STATION 6TH AUGUST, 2022

On 6<sup>th</sup> August, 2022 Rizvi Education Society's Rizvi Law College had organised a Police Station visit for its students to the neighbouring Kherwadi Police Station, Bandra, Mumbai. The students performed (Nukkad Natak) Street Play outside the labour court and Kherwadi Police Station, aiming to bring legal awareness amongst the public regarding Sexual Harassment of Women at workplace and the Law regulating it, The Sexual Harassment of Women at Workplace (Prevention, Prohibition and Redressal) Act, 2013 also known as POSH. Students also gave detailed overview of The Occupational Safety, Health and Working Conditions Code, 2020.