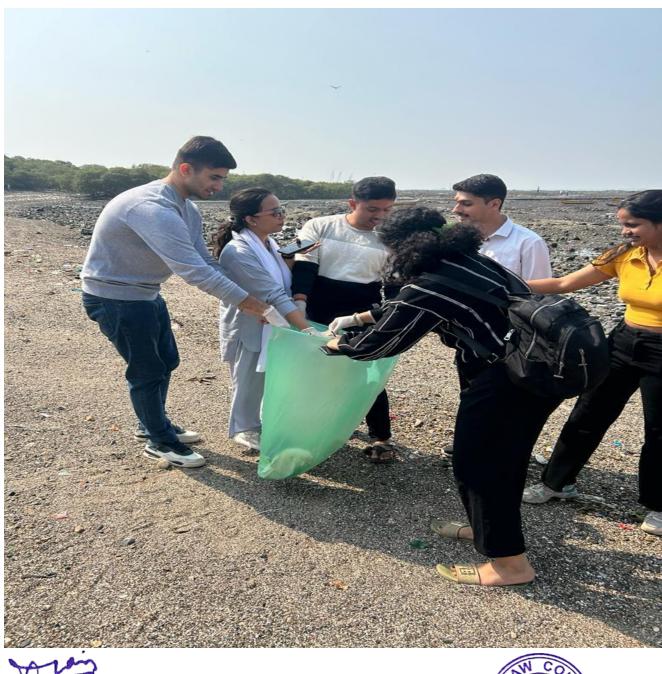

### ACADEMIC YEAR 2018-2019 MANGROVE PROTECTS IF IT IS PROTECTED 9TH JUNE, 2018

### RIZVI EDUCATION SOCIETY'S RIZVI LAW COLLEGE

New Rizvi Educational Complex, Off Carter Road, Bandra (West), Mumbai 400 050 Phone: 2600 2230, 2600 2222.

On 9th June, 2018 Rizvi Education Society orchestrated an insightful field trip titled "MANGROVE PROTECTS IF IT IS PROTECTED." The mangrove areas selected for this cause was Carter Road, Bandra, Mumbai, in the vicinity of the college. This excursion aimed to underscore the vital role that mangroves play in environmental conservation. Students actively participated and cleaned the mangroves by removing dry waste, gaining hands-on experience in preserving these crucial ecosystems. The field trip provided participants with the opportunity to explore and learn about the unique ecosystem of mangrove forests, witnessing firsthand their significance in protecting coastal areas and marine life. This initiative not only fostered an appreciation for the ecological importance of mangroves but also emphasised the critical need for their preservation. It showcased Rizvi Education Society's commitment to holistic education, incorporating experiential learning to instill a sense of environmental responsibility in its participants.