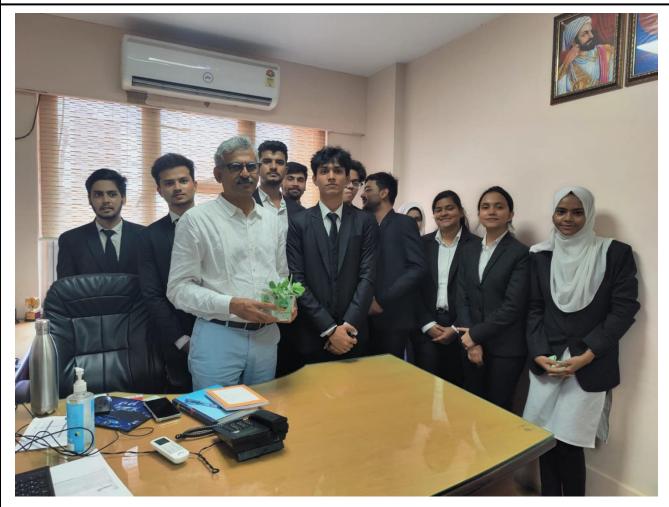

### WORLD ENVIRONMENT DAY CELEBRATIONS

5<sup>th</sup> June, 2022

RIZVI LAW COLLEGE

New Rizvi Educational Complex, Off Carter Road, Bandra (West), Mumbai 400 050 Phone: 2600 2230, 2600 2222.

## RIZVI LAW COLLEGE

New Rizvi Educational Complex, Off Carter Road, Bandra (West), Mumbai 400 050 Phone: 2600 2230, 2600 2222.

On 5<sup>th</sup> June, 2022 Rizvi Education Society's Rizvi Law College students and faculty celebrated World Environment Day with a proactive approach, spreading the message of environmental responsibility. They visited key authorities in Bandra, including the Commissioner Office, Bandra Police Station, Bandra Railway Police Station, Bandra Post Office, Baba Hospital, Holy Family Hospital, and Khar Police Station. As a symbol of their commitment to a greener India, the college representatives handed over Oxygen Plant pots to these establishments. This thoughtful gesture not only demonstrated the college's dedication to environmental sustainability but also highlighted the importance of collective efforts in fostering a healthier and more eco-friendly community. The World Environment Day celebration at Rizvi Law College showcased the power of collaboration between educational institutions and local authorities for the betterment of the environment.

Dr. Sajan G. Patil I/c Principal