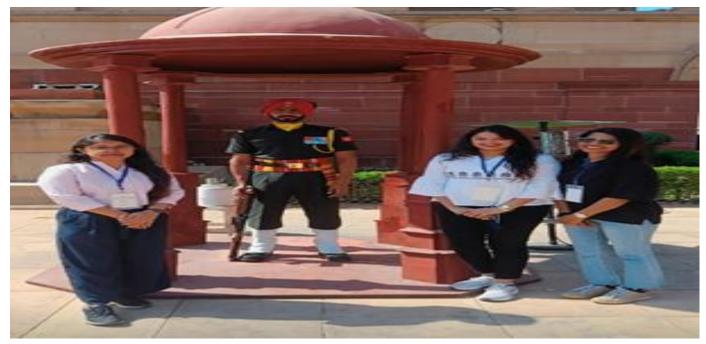

#### PARLIAMENT OF INDIA VISIT 23rd FEBRUARY 2023

Rizvi Education Society's Rizvi Law College organised an enlightening visit to the Parliament of India on 23rd February, 2023, providing students and faculty from Rizvi Education Society's Rizvi Law College with a unique opportunity to witness the inner workings of the country's legislative hub. The visit aimed to enhance the participants' understanding of the legislative process and the functioning of the Indian Parliament. Guided tours through the iconic halls and chambers offered valuable insights into the nation's democratic governance, enriching the educational experience for the students and faculty. This visit exemplified Rizvi Law College's commitment to broadening the academic horizons of its community by providing first hand exposure to the core institutions shaping India's legal and political landscape.