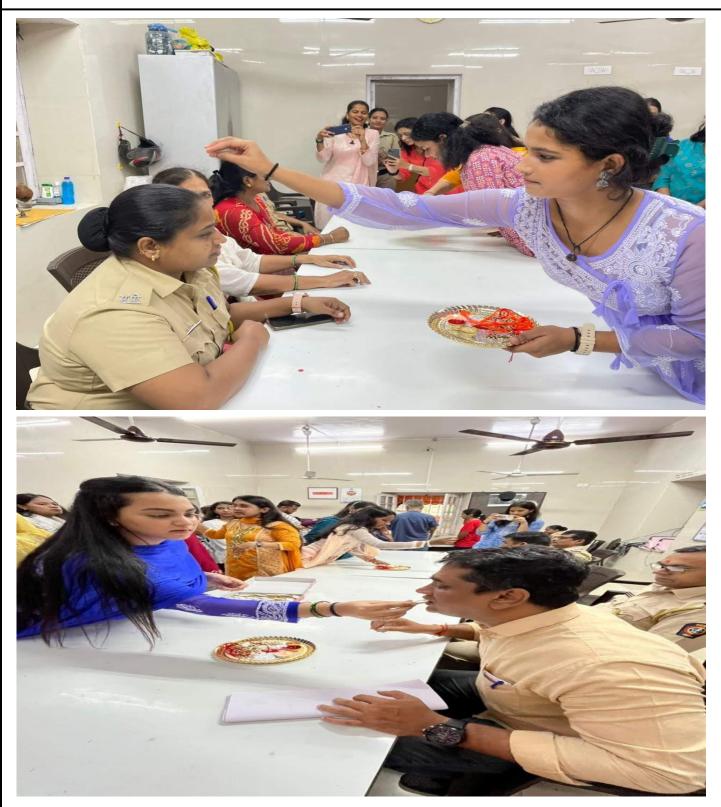

#### POLICE STATION VISIT: ACKNOWLEDGEMENT & APPRECIATION OF POLICE OFFICERS <u>11<sup>th</sup> AUGUST, 2022</u>

Dr. Sajan G. Patil I/c Principal

On 11<sup>th</sup> August, 2022 students and faculty of the Rizvi Education Society's Rizvi Law College came together to express heartfelt acknowledgement and appreciation for the dedicated service of police officers. Through various activities and events, the law college community aimed to recognize the sacrifices, commitment, and efforts of the police force in upholding law and order. This initiative not only fostered a sense of gratitude within the college but also emphasised the importance of collaboration between legal professionals and law enforcement for the betterment of society. The gesture highlighted the mutual respect between the legal community and police officers, acknowledging their crucial role in maintaining a just and secure society. Such expressions of appreciation contribute to building positive relationships and fostering a sense of camaraderie between those studying and practising law and the individuals safeguarding the community through law enforcement.