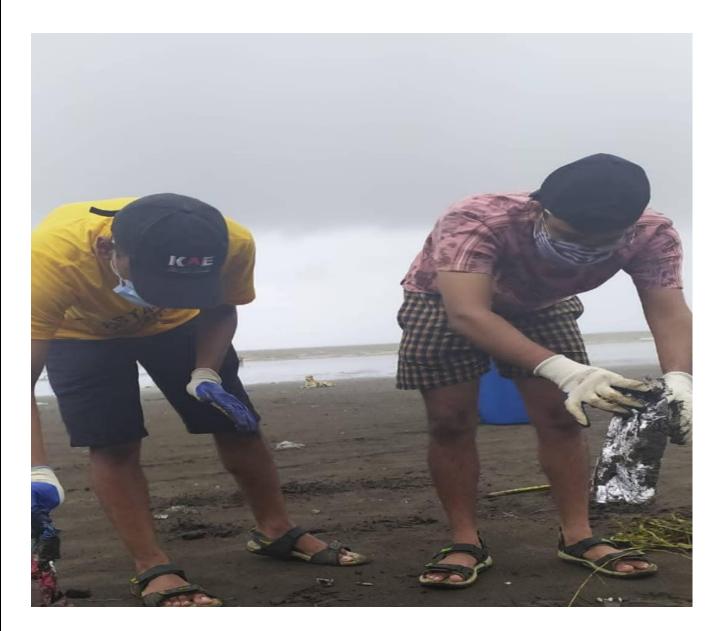

### ACADEMIC YEAR 2018-2019 MANGROVE PROTECTS IF IT IS PROTECTED 9TH JUNE, 2018

### RIZVI EDUCATION SOCIETY'S RIZVI LAW COLLEGE

New Rizvi Educational Complex, Off Carter Road, Bandra (West), Mumbai 400 050 Phone: 2600 2230, 2600 2222.

On 9th June, 2018 Rizvi Education Society orchestrated an insightful field trip titled "MANGROVE PROTECTS IF IT IS PROTECTED." The mangrove areas selected for this cause was Carter Road, Bandra, Mumbai, in the vicinity of the college. This excursion aimed to underscore the vital role that mangroves play in environmental conservation. Students actively participated and cleaned the mangroves by removing dry waste, gaining hands-on experience in preserving these crucial ecosystems. The field trip provided participants with the opportunity to explore and learn about the unique ecosystem of mangrove forests, witnessing firsthand their significance in protecting coastal areas and marine life. This initiative not only fostered an appreciation for the ecological importance of mangroves but also emphasised the critical need for their preservation. It showcased Rizvi Education Society's commitment to holistic education, incorporating experiential learning to instill a sense of environmental responsibility in its participants.