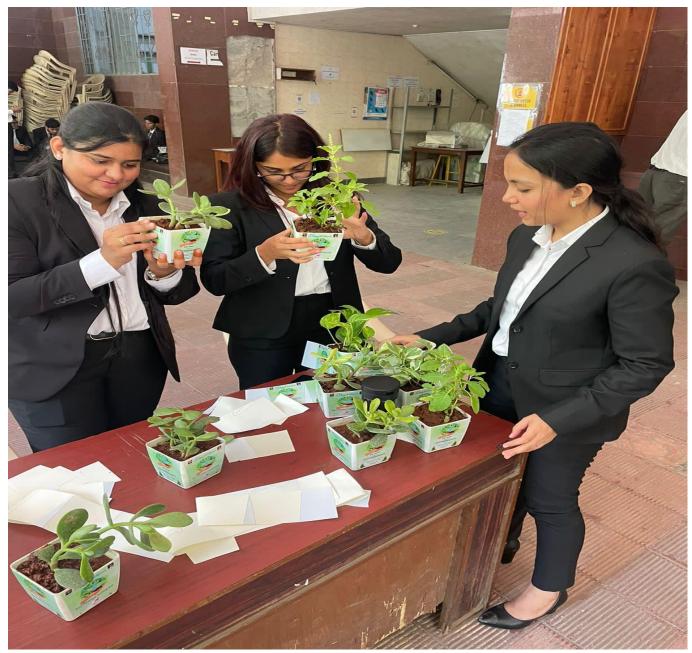

### WORLD ENVIRONMENT DAY CELEBRATIONS

5<sup>th</sup> June, 2022

RIZVI LAW COLLEGE

New Rizvi Educational Complex, Off Carter Road, Bandra (West), Mumbai 400 050 Phone: 2600 2230, 2600 2222.

## RIZVI LAW COLLEGE

New Rizvi Educational Complex, Off Carter Road, Bandra (West), Mumbai 400 050 Phone: 2600 2230, 2600 2222.

On 5<sup>th</sup> June, 2022 Rizvi Education Society's Rizvi Law College students and faculty celebrated World Environment Day with a proactive approach, spreading the message of environmental responsibility. They visited key authorities in Bandra, including the Commissioner Office, Bandra Police Station, Bandra Railway Police Station, Bandra Post Office, Baba Hospital, Holy Family Hospital, and Khar Police Station. As a symbol of their commitment to a greener India, the college representatives handed over Oxygen Plant pots to these establishments. This thoughtful gesture not only demonstrated the college's dedication to environmental sustainability but also highlighted the importance of collective efforts in fostering a healthier and more eco-friendly community. The World Environment Day celebration at Rizvi Law College showcased the power of collaboration between educational institutions and local authorities for the betterment of the environment.