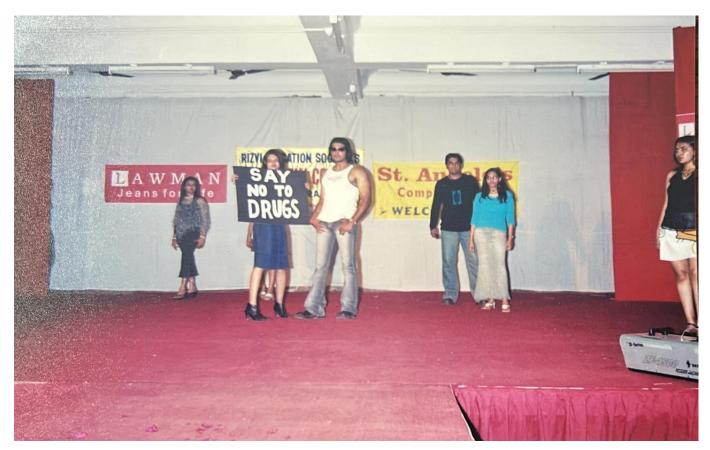

### FASHION SHOW - DRUG AWARENESS CAMPAIGN 14TH JULY, 2018

Rizvi Education Society's Rizvi Law College had organised a Fashion Show in the college to create awareness about the harmful effect of drugs. Students actively participated in the event.

The 'Say No to Drugs' fashion movement was a unique fusion of trendsetting aesthetics and legal awareness. At the intersection of fashion and advocacy, this initiative spearheaded by our college aimed to amplify the message of sobriety, health, and legality. Our runway was not just a showcase of fabulous designs; it was a powerful statement against substance abuse