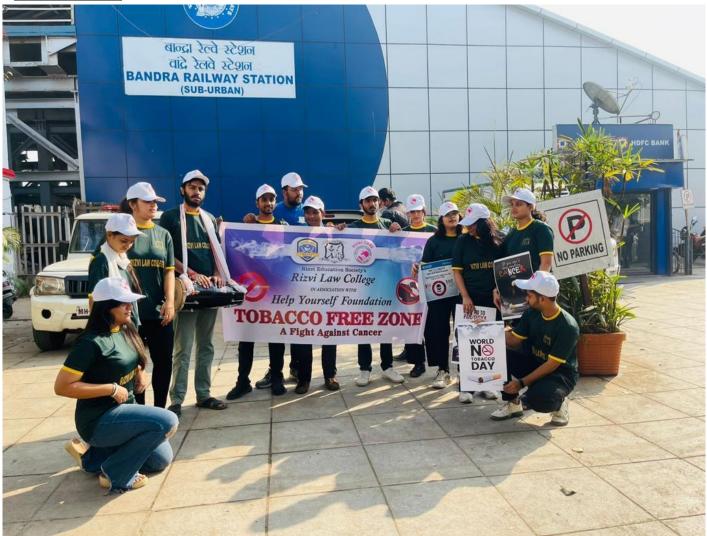

#### LEGAL AWARENESS PLAY: TOBACCO - A FIGHT AGAINST CANCER

#### 27th MAY, 2023

New Rizvi Educational Complex, Off Carter Road, Bandra (West), Mumbai 400 050 Phone: 2600 2230, 2600 2222.

New Rizvi Educational Complex, Off Carter Road, Bandra (West), Mumbai 400 050 Phone: 2600 2230, 2600 2222.

On 27<sup>th</sup> May, 2023 Rizvi Education Society's Rizvi Law College in association with Help Yourself Foundation organised a campaign to fight against Tobacco consumption as a cause of Cancer. Students showcased enthusiasm as they performed Nukkad Natak or Street Play in the neighbourhood areas and also near Bandra Railway Station to create awareness about the deadly effects of the consumption of tobacco. Students did community service by creating awareness about harmful effects of tobacco. In collaboration with the Help Yourself Foundation, law college students organised a compelling Street Play advocating for a "Tobacco-Free Zone: A Fight Against Cancer." Through captivating performances in public spaces, the students effectively communicated the dire consequences of tobacco use and its correlation with cancer. The street play not only aimed to raise awareness but also sought to inspire positive behavioural changes within the community. By incorporating legal perspectives on tobacco regulation, the students underscored the importance of legal measures in creating a healthier, tobacco-free environment. This collaborative effort between the law college and the Help Yourself Foundation showcased the potential of combining legal education with community engagement for the greater good, emphasising the role of legal advocacy in public health initiatives.