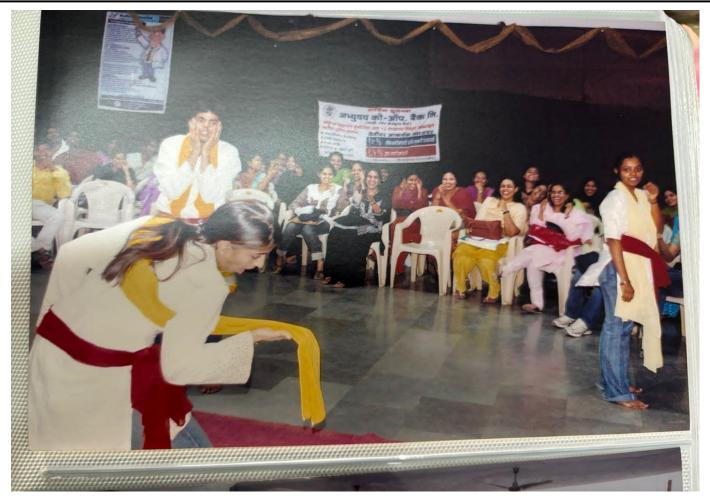

### FASHION SHOW - DRUG AWARENESS CAMPAIGN 14TH JULY, 2018

Rizvi Education Society's Rizvi Law College had organised a Fashion Show in the college to create awareness about the harmful effect of drugs. Students actively participated in the event.

The 'Say No to Drugs' fashion movement was a unique fusion of trendsetting aesthetics and legal awareness. At the intersection of fashion and advocacy, this initiative spearheaded by our college aimed to amplify the message of sobriety, health, and legality. Our runway was not just a showcase of fabulous designs; it was a powerful statement against substance abuse