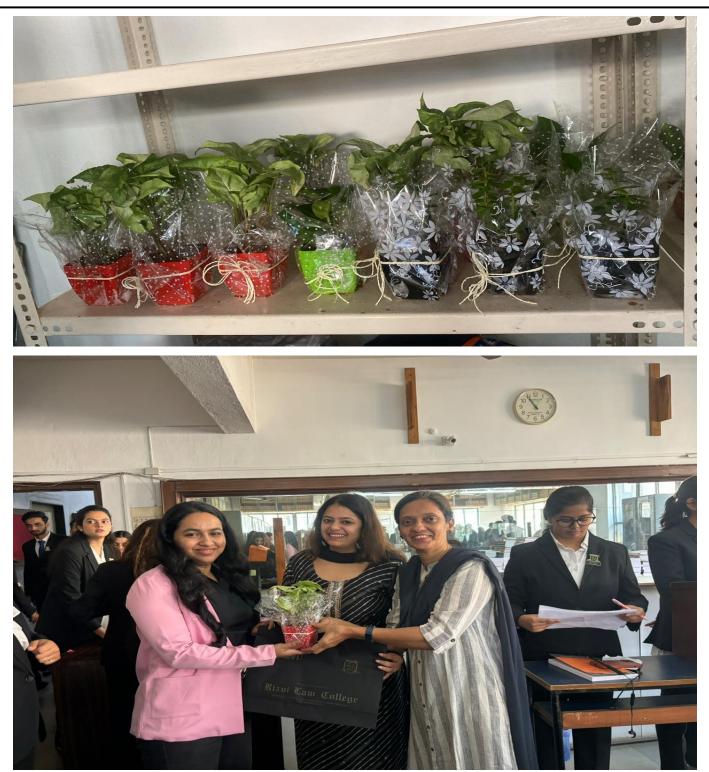

### WORLD ENVIRONMENT DAY CELEBRATIONS

5<sup>th</sup> June, 2022

RIZVI LAW COLLEGE

New Rizvi Educational Complex, Off Carter Road, Bandra (West), Mumbai 400 050 Phone: 2600 2230, 2600 2222.

## RIZVI LAW COLLEGE

New Rizvi Educational Complex, Off Carter Road, Bandra (West), Mumbai 400 050 Phone: 2600 2230, 2600 2222.

On 5<sup>th</sup> June, 2022 Rizvi Education Society's Rizvi Law College students and faculty celebrated World Environment Day with a proactive approach, spreading the message of environmental responsibility. They visited key authorities in Bandra, including the Commissioner Office, Bandra Police Station, Bandra Railway Police Station, Bandra Post Office, Baba Hospital, Holy Family Hospital, and Khar Police Station. As a symbol of their commitment to a greener India, the college representatives handed over Oxygen Plant pots to these establishments. This thoughtful gesture not only demonstrated the college's dedication to environmental sustainability but also highlighted the importance of collective efforts in fostering a healthier and more eco-friendly community. The World Environment Day celebration at Rizvi Law College showcased the power of collaboration between educational institutions and local authorities for the betterment of the environment.