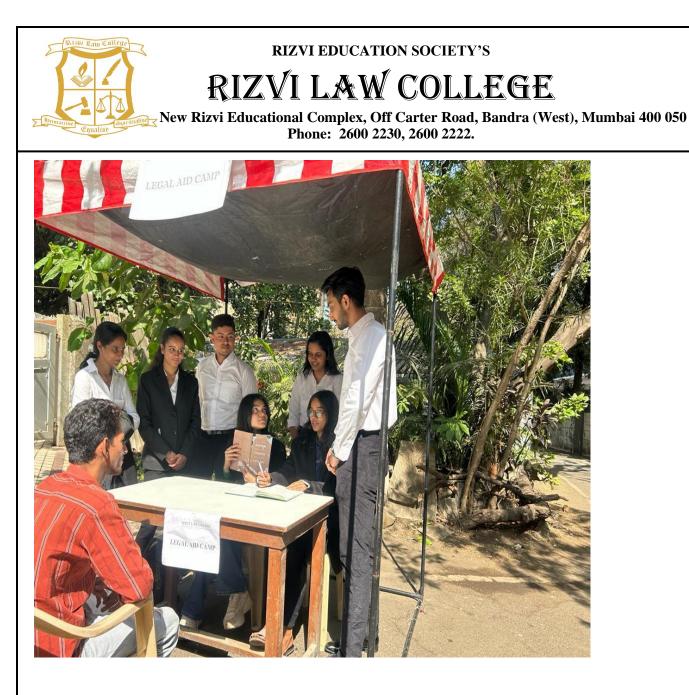

#### LEGAL AID CAMP 4th AUGUST, 2018

On 4th August, 2018, Rizvi Education Society's Rizvi Law College had organised an impactful Legal Aid Camp, showcasing their commitment to social justice and community service. During the event, legal professionals and law students collaborated to provide free legal assistance to those in need. The initiative aimed to bridge the gap between legal expertise and the marginalised sections of society, offering guidance on various legal matters. Through this outreach, the law college demonstrated its dedication to making legal services accessible to the underserved, empowering individuals with knowledge of their rights and facilitating a more just and inclusive legal system. The Legal Aid Camp exemplified the transformative potential of legal education when applied for the betterment of the community.