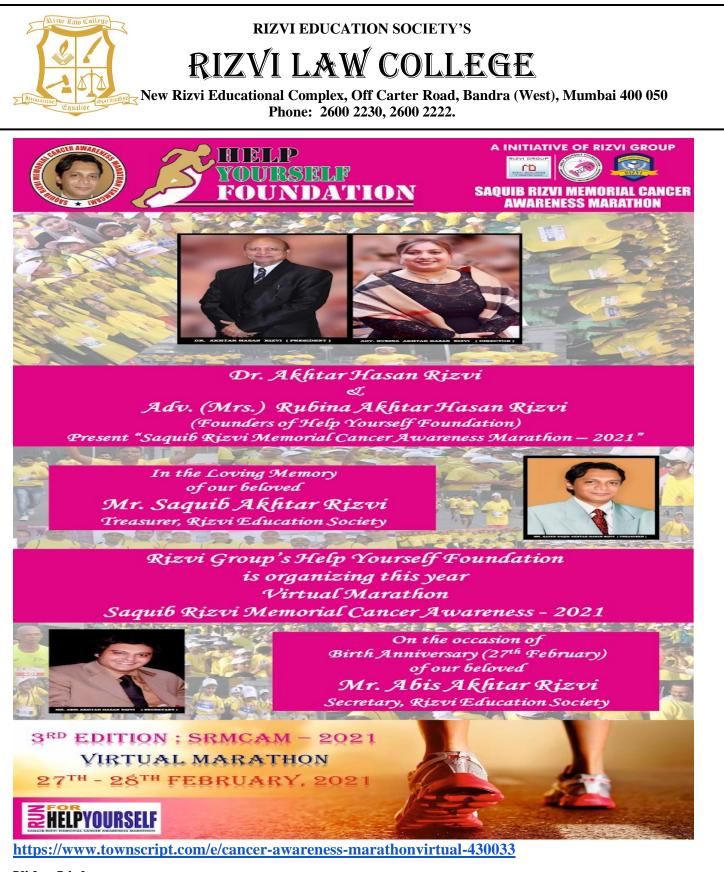

### Your Registration for Saquib Rizvi Memorial Cancer Awareness Marathon!

Organizer: Rizvi Education Society

#### Hi Mr. Syed Manzar Abbas,

Thank you for purchasing 1 ticket(s) for Saquib Rizvi Memorial Cancer Awareness Marathon.

Your Registration details are as follows: Booking Id : 2113365

NAME Mr. Syed Manzar Abbas

TYPE 05 Kms Race (Timed) PRICE INR 750.0

YOUR BIB NUMBER : 50153

#### YOUR BIB NUMBER : 50153

#### Event Details :

Organizer : Rizvi Education Society

Venue : R2 Ground, Mumbai, India,

Event Date : 10 Mar 2019 : 5:00 AM - 10:00 AM

Event Link : saqib-rizvi-memorial-cancer-awareness-marathon-014301

(\*Note : Please bring the printout of this email to the event OR show this on your smart phone at event venue)

Need any help? Write us at <u>shashi@sportman.in</u>. We will get back to you shortly!

Rizvi Education Society's Rizvi Law College, in collaboration with the Help Yourself Foundation, hosted

### RIZVI EDUCATION SOCIETY'S RIZVI L&W COLLEGE

New Rizvi Educational Complex, Off Carter Road, Bandra (West), Mumbai 400 050 Phone: 2600 2230, 2600 2222.

the Saquib Rizvi Memorial Cancer Awareness Marathon at MMRDA Ground (R2) G Block BKC, Mumbai, on 10th March, 2019. This impactful event aimed to commemorate Saquib Rizvi's memory while raising awareness about cancer. The marathon, held at the prominent location in Mumbai, attracted participants from diverse backgrounds, including students, faculty, and members of the public. The event featured not only a physical marathon but also included informative booths, survivor testimonials, and educational materials to provide participants with a comprehensive understanding of cancer prevention and support services. The Saquib Rizvi Memorial Cancer Awareness Marathon stood as a testament to the commitment of Rizvi Law College and the Help Yourself Foundation to the cause of cancer awareness and community engagement.