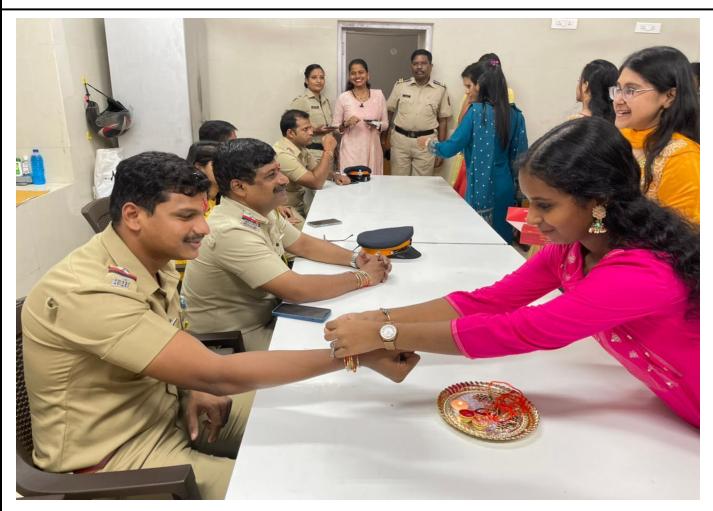

#### POLICE STATION VISIT: ACKNOWLEDGEMENT & APPRECIATION OF POLICE OFFICERS <u>11<sup>th</sup> AUGUST, 2022</u>

Dr. Sajan G. Patil I/c Principal

On 11<sup>th</sup> August, 2022 students and faculty of the Rizvi Education Society's Rizvi Law College came together to express heartfelt acknowledgement and appreciation for the dedicated service of police officers. Through various activities and events, the law college community aimed to recognize the sacrifices, commitment, and efforts of the police force in upholding law and order. This initiative not only fostered a sense of gratitude within the college but also emphasised the importance of collaboration between legal professionals and law enforcement for the betterment of society. The gesture highlighted the mutual respect between the legal community and police officers, acknowledging their crucial role in maintaining a just and secure society. Such expressions of appreciation contribute to building positive relationships and fostering a sense of camaraderie between those studying and practising law and the individuals safeguarding the community through law enforcement.