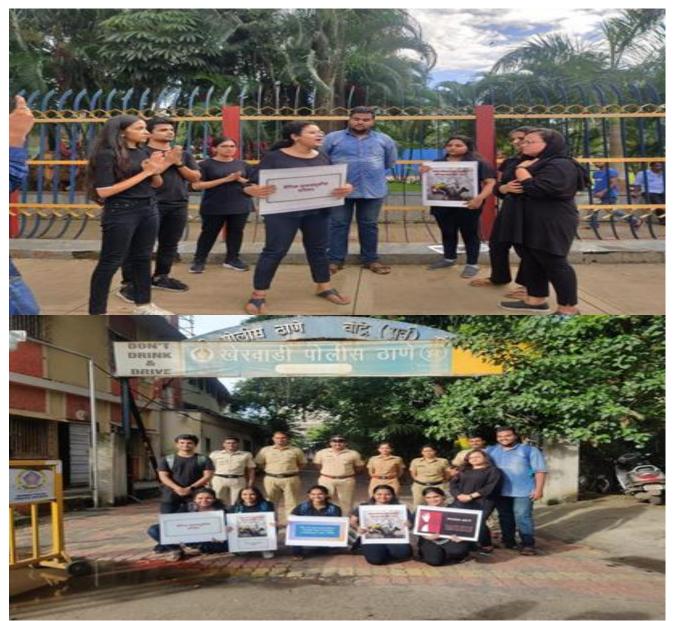

LEGAL AWARENESS PLAY OUTSIDE KHERWADI POLICE STATION 6TH AUGUST, 2022

On 6<sup>th</sup> August, 2022 Rizvi Education Society's Rizvi Law College had organised a Police Station visit for its students to the neighbouring Kherwadi Police Station, Bandra, Mumbai. The students performed (Nukkad Natak) Street Play outside the labour court and Kherwadi Police Station, aiming to bring legal awareness amongst the public regarding Sexual Harassment of Women at workplace and the Law regulating it, The Sexual Harassment of Women at Workplace (Prevention, Prohibition and Redressal) Act, 2013 also known as POSH. Students also gave detailed overview of The Occupational Safety, Health and Working Conditions Code, 2020.

On 11<sup>th</sup> August, 2022 students and faculty of the Rizvi Education Society's Rizvi Law College came together to express heartfelt acknowledgement and appreciation for the dedicated service of police officers. Through various activities and events, the law college community aimed to recognize the sacrifices, commitment, and efforts of the police force in upholding law and order. This initiative not only fostered a sense of gratitude within the college but also emphasised the importance of collaboration between legal professionals and law enforcement for the betterment of society. The gesture highlighted the mutual respect between the legal community and police officers, acknowledging their crucial role in maintaining a just and secure society. Such expressions of appreciation contribute to building positive relationships and fostering a sense of camaraderie between those studying and practising law and the individuals safeguarding the community through law enforcement.