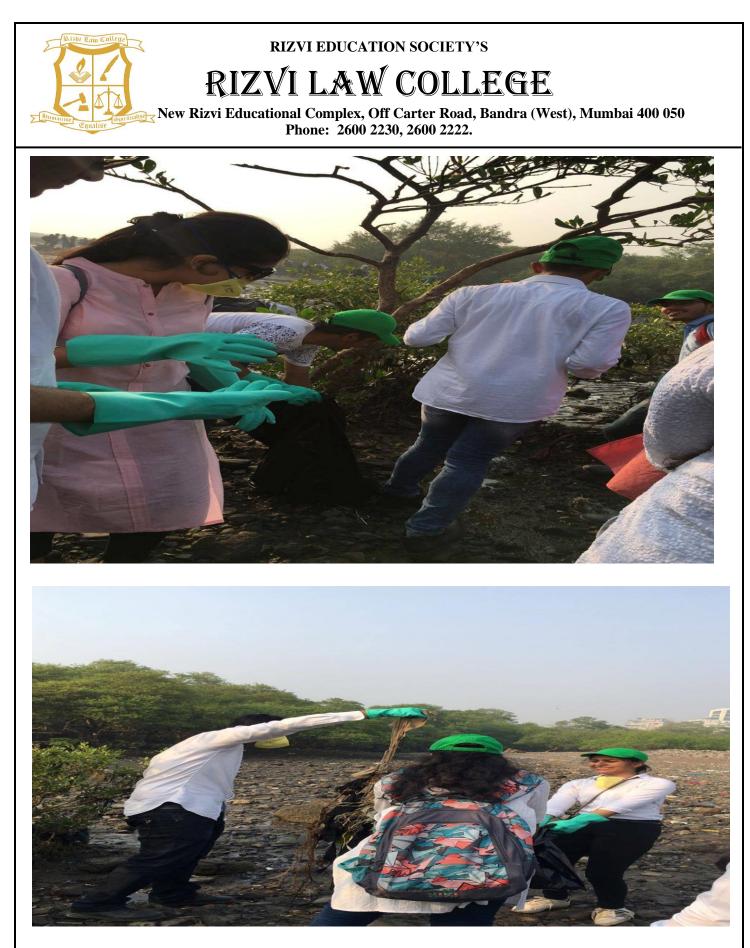

### ACADEMIC YEAR 2018-2019 MANGROVE PROTECTS IF IT IS PROTECTED 9TH JUNE, 2018

### RIZVI EDUCATION SOCIETY'S RIZVI LAW COLLEGE

New Rizvi Educational Complex, Off Carter Road, Bandra (West), Mumbai 400 050 Phone: 2600 2230, 2600 2222.

On 9th June, 2018 Rizvi Education Society orchestrated an insightful field trip titled "MANGROVE PROTECTS IF IT IS PROTECTED." The mangrove areas selected for this cause was Carter Road, Bandra, Mumbai, in the vicinity of the college. This excursion aimed to underscore the vital role that mangroves play in environmental conservation. Students actively participated and cleaned the mangroves by removing dry waste, gaining hands-on experience in preserving these crucial ecosystems. The field trip provided participants with the opportunity to explore and learn about the unique ecosystem of mangrove forests, witnessing firsthand their significance in protecting coastal areas and marine life. This initiative not only fostered an appreciation for the ecological importance of mangroves but also emphasised the critical need for their preservation. It showcased Rizvi Education Society's commitment to holistic education, incorporating experiential learning to instill a sense of environmental responsibility in its participants.