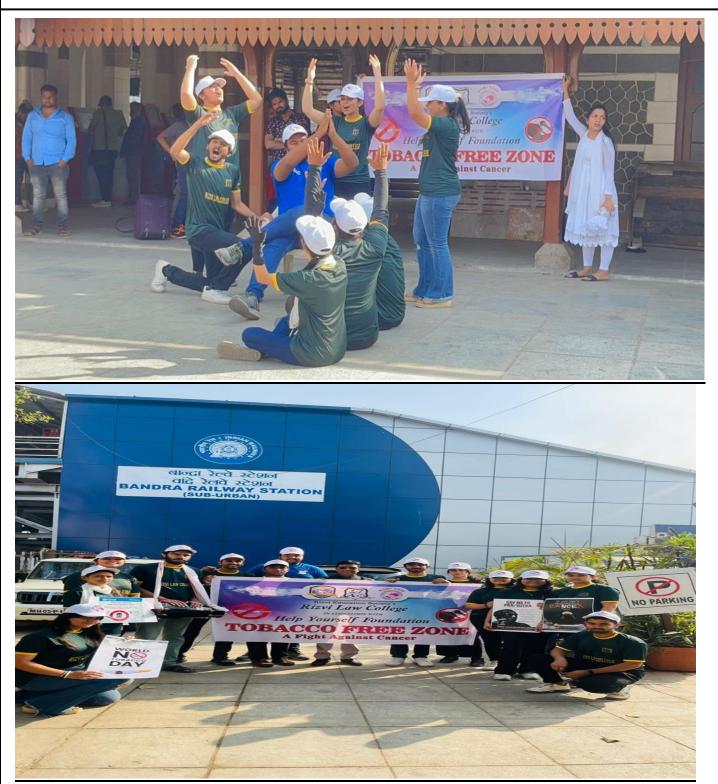

#### LEGAL AWARENESS PLAY: TOBACCO - A FIGHT AGAINST CANCER

#### 27th MAY, 2023

New Rizvi Educational Complex, Off Carter Road, Bandra (West), Mumbai 400 050 Phone: 2600 2230, 2600 2222.

New Rizvi Educational Complex, Off Carter Road, Bandra (West), Mumbai 400 050 Phone: 2600 2230, 2600 2222.

On 27<sup>th</sup> May, 2023 Rizvi Education Society's Rizvi Law College in association with Help Yourself Foundation organised a campaign to fight against Tobacco consumption as a cause of Cancer. Students showcased enthusiasm as they performed Nukkad Natak or Street Play in the neighbourhood areas and also near Bandra Railway Station to create awareness about the deadly effects of the consumption of tobacco. Students did community service by creating awareness about harmful effects of tobacco. In collaboration with the Help Yourself Foundation, law college students organised a compelling Street Play advocating for a "Tobacco-Free Zone: A Fight Against Cancer." Through captivating performances in public spaces, the students effectively communicated the dire consequences of tobacco use and its correlation with cancer. The street play not only aimed to raise awareness but also sought to inspire positive behavioural changes within the community. By incorporating legal perspectives on tobacco regulation, the students underscored the importance of legal measures in creating a healthier, tobacco-free environment. This collaborative effort between the law college and the Help Yourself Foundation showcased the potential of combining legal education with community engagement for the greater good, emphasising the role of legal advocacy in public health initiatives.