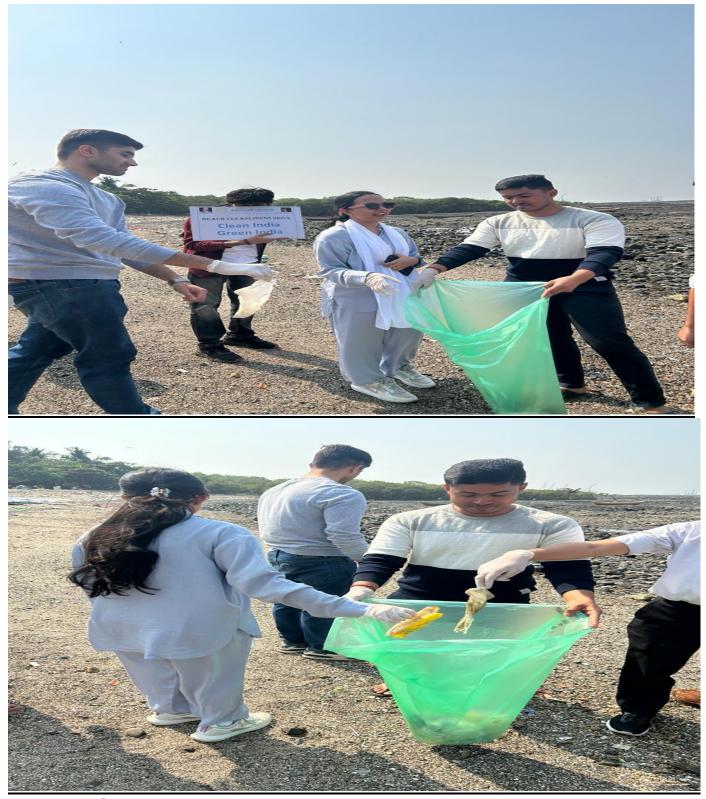

### ACADEMIC YEAR 2018-2019 MANGROVE PROTECTS IF IT IS PROTECTED 9TH JUNE, 2018

### RIZVI EDUCATION SOCIETY'S RIZVI LAW COLLEGE

New Rizvi Educational Complex, Off Carter Road, Bandra (West), Mumbai 400 050 Phone: 2600 2230, 2600 2222.

On 9th June, 2018 Rizvi Education Society orchestrated an insightful field trip titled "MANGROVE PROTECTS IF IT IS PROTECTED." The mangrove areas selected for this cause was Carter Road, Bandra, Mumbai, in the vicinity of the college. This excursion aimed to underscore the vital role that mangroves play in environmental conservation. Students actively participated and cleaned the mangroves by removing dry waste, gaining hands-on experience in preserving these crucial ecosystems. The field trip provided participants with the opportunity to explore and learn about the unique ecosystem of mangrove forests, witnessing firsthand their significance in protecting coastal areas and marine life. This initiative not only fostered an appreciation for the ecological importance of mangroves but also emphasised the critical need for their preservation. It showcased Rizvi Education Society's commitment to holistic education, incorporating experiential learning to instill a sense of environmental responsibility in its participants.