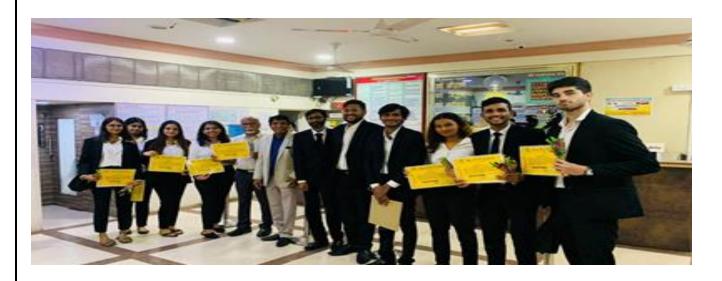

#### **DOCTOR'S DAY CELEBRATION 1ST JULY, 2022**

Doctors Day celebration took place on July, 01 2022 aimed to acknowledge the selfless service and unwavering dedication of doctors, who tirelessly work day and night to save lives and make our society a healthier place. It was a small gesture from our side to show our appreciation and to let them know that their efforts do not go unnoticed. The day began with a warm welcome extended by the students to the doctors of Mahavir Hospital. The students, along with a group of faculty members, embarked on a visit to Mahavir Hospital. Upon arrival, we were greeted by the hospital staff, who graciously guided us through the various departments, allowing us to witness firsthand the incredible work being done by the doctors and medical staff. To express our gratitude, we presented the doctors with handmade cards and small tokens of appreciation. Each card carried heartfelt messages from the students, expressing our admiration for their tireless efforts and the impact they have on the lives of countless individuals.