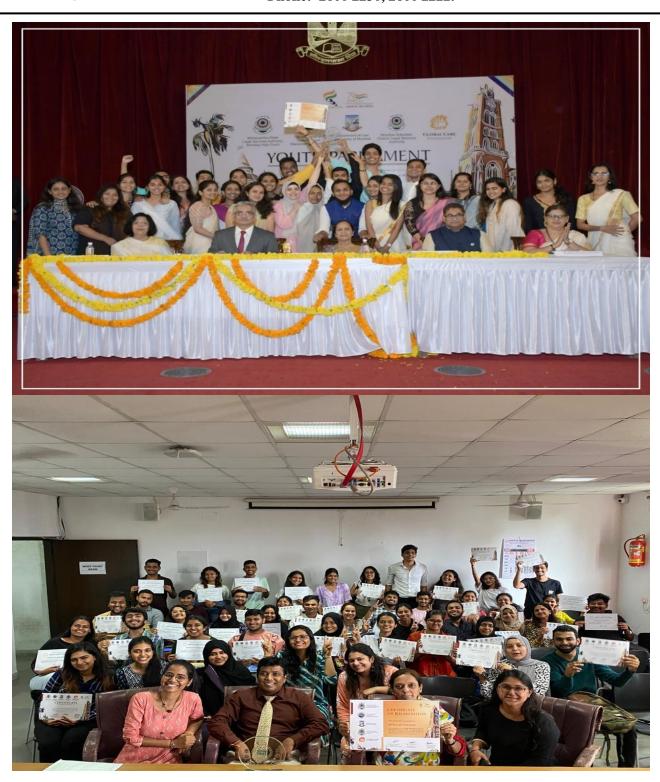

#### YOUTH PARLIAMENT 7TH AUGUST, 2022

## RIZVI LAW COLLEGE

New Rizvi Educational Complex, Off Carter Road, Bandra (West), Mumbai 400 050 Phone: 2600 2230, 2600 2222.

Labour Court

University of Mumbai

#### THE GLORIOUS WINNERS

#### YOUTH PARLIAMENT

7TH AUGUST SUNDAY

☑ GCFMumbai www.globalcarefoundation.com

## RIZVI LAW COLLEGE

New Rizvi Educational Complex, Off Carter Road, Bandra (West), Mumbai 400 050 Phone: 2600 2230, 2600 2222.

Rizvi Law College participated in a mock parliamentary competition which was held in Mumbai University on 7<sup>th</sup> August 2022. The event aimed to provide students with a unique opportunity to experience the intricacies of parliamentary debates and proceedings.

With the goal of fostering critical thinking, public speaking skills, and a deeper understanding of the democratic process, students enthusiastically embraced their roles as parliamentarians. Divided into teams, they took on the responsibility of representing different political parties and passionately defended their respective positions on various pressing issues.

The event showcased the students' impressive knowledge of parliamentary procedures and their ability to articulate their viewpoints effectively. As they engaged in lively debates, they demonstrated their understanding of the importance of research, logical reasoning, and persuasive argumentation.

Total number of students participated: 28