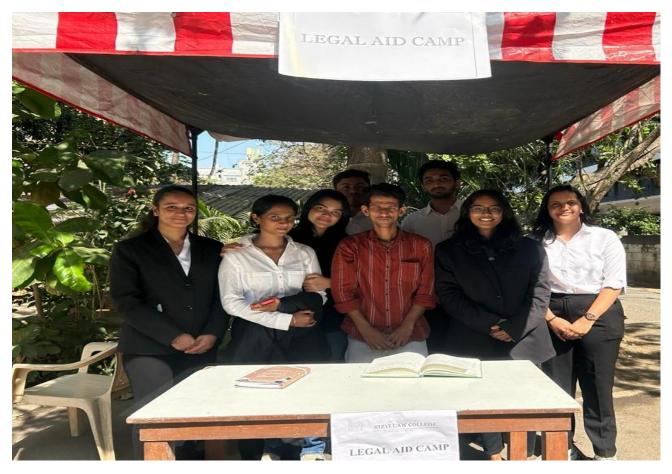

#### LEGAL AID CAMP 4th AUGUST, 2018

On 4th August, 2018, Rizvi Education Society's Rizvi Law College had organised an impactful Legal Aid Camp, showcasing their commitment to social justice and community service. During the event, legal professionals and law students collaborated to provide free legal assistance to those in need. The initiative aimed to bridge the gap between legal expertise and the marginalised sections of society, offering guidance on various legal matters. Through this outreach, the law college demonstrated its dedication to making legal services accessible to the underserved, empowering individuals with knowledge of their rights and facilitating a more just and inclusive legal system. The Legal Aid Camp exemplified the transformative potential of legal education when applied for the betterment of the community. A total of 80 students participated in it.