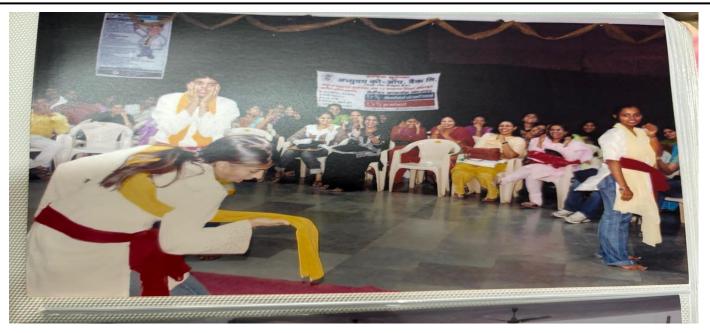

#### STREET PLAY / NUKKAD NATAK AT SHIVAJI PARK DADAR

#### 23rd APRIL 2022

## RIZVI LAW COLLEGE

New Rizvi Educational Complex, Off Carter Road, Bandra (West), Mumbai 400 050 Phone: 2600 2230, 2600 2222.

On 23rd April, 2022 Rizvi Education Society's Rizvi Law College organised a powerful Street Play with a dual purpose: to raise awareness on child labour and promote understanding of gender equality laws. Through compelling performances in public spaces, the students effectively conveyed the legal intricacies surrounding these critical issues. The street play served as an innovative means to engage the community, shedding light on the detrimental effects of child labour and advocating for gender equality within the legal framework. By combining legal education with creative expression, the law college students demonstrated their commitment to social justice and the dissemination of crucial legal information. The Street Play not only captured the attention of the audience but also left a lasting impact, fostering a deeper understanding of the need for legal protections against child labour and the pursuit of gender equality.