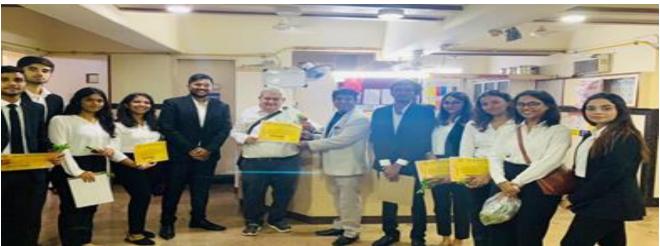

#### PRIMERA MOOT COURT COMPETITION 13th AUGUST, 2022

### RIZVI LAW COLLEGE

New Rizvi Educational Complex, Off Carter Road, Bandra (West), Mumbai 400 050 Phone: 2600 2230, 2600 2222.

Rizvi Law College organized 2<sup>nd</sup>Primera Moot Court Competition, which took place on **August 13, 2022,** at Rizvi Law College. This event marked a significant milestone for our college as it provided a unique opportunity for the First Year B.L.S./LL.B. and First Year LL.B. students to experience the world of moot court for the very first time. The Primera Moot Court Competition aims to cultivate the advocacy skills and legal acumen of our budding law students. It serves as a platform for them to showcase their research, analytical thinking, and oral advocacy skills in a simulated courtroom setting. This competition plays a pivotal role in nurturing the future lawyers and advocates of our nation. The event witnessed enthusiastic participation from both our B.L.S./LL.B. and LL.B. students, who displayed immense dedication and passion throughout the competition. They were divided into teams and presented with a realistic hypothetical case, carefully crafted to emulate the challenges faced in real-life courtrooms. The teams were tasked with analyzing legal issues, preparing arguments, and presenting their cases before a panel of esteemed judges. The Primera Moot Court Competition showcased the talent, determination, and hard work of our students.

Total number of students participated: 200