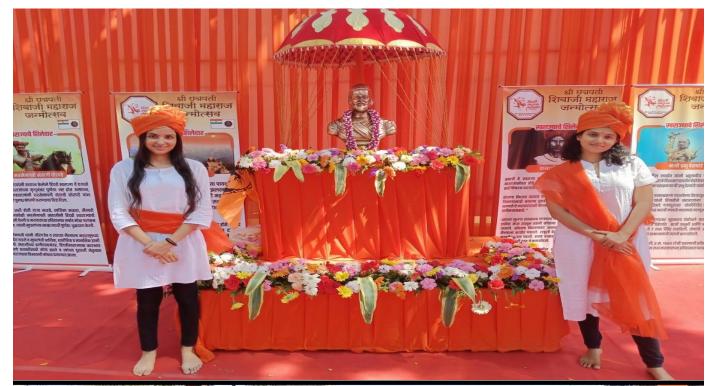

## RIZVI LAW COLLEGE

New Rizvi Educational Complex, Off Carter Road, Bandra (West), Mumbai 400 050 Phone: 2600 2230, 2600 2222.

TRADITIONAL & ROSE DAY 2022 21ST FEBRUARY, 2022

### RIZVI LAW COLLEGE

New Rizvi Educational Complex, Off Carter Road, Bandra (West), Mumbai 400 050 Phone: 2600 2230, 2600 2222.

On February 21, 2022, the college organized celebration of Traditional Day and Rose Day. Students arrived at the college dressed in traditional attire, showcasing the rich cultural heritage of our diverse nation. The campus was adorned with colourful decorations, creating a festive ambiance. One of the highlights of the day was the various Traditional Dance. Students from different batches enthusiastically participated, showcasing their talent and passion for traditional dance forms. The participants' enthusiasm was infectious, drawing a large audience to cheer them on. The auditorium echoed with applause and cheers as each performance unfolded. It was heartening to see the college community coming together to support and appreciate the talent and hard work of their peers. As the day progressed, another beautiful event unfolded—the distribution of roses. In honour of Rose Day, students exchanged roses as a symbol of love, friendship, and appreciation. The sight of students smiling and sharing roses with one another was a true testament to the strong bonds that exist within our college community. The response from the students was overwhelming, with everyone actively participating and engaging in the festivities. The celebration not only allowed students to embrace and celebrate their cultural roots but also fostered a sense of unity and camaraderie among them. It was a day filled with laughter, joy, and a deep sense of belonging. The college

## RIZVI LAW COLLEGE

New Rizvi Educational Complex, Off Carter Road, Bandra (West), Mumbai 400 050 Phone: 2600 2230, 2600 2222.

administration also helped in organizing such a memorable event. Their efforts in creating an inclusive environment where students can celebrate their traditions and express their love and appreciation for one another are truly commendable. A total of 100 students participated in the event. In conclusion, the Traditional Day and Rose Day celebration at Rizvi Law College on February 21, 2022, was a resounding success. It served as a reminder of the beauty of cultural diversity and the power of love and unity. The event left a lasting impression on everyone who attended and further strengthened the bond among the students.