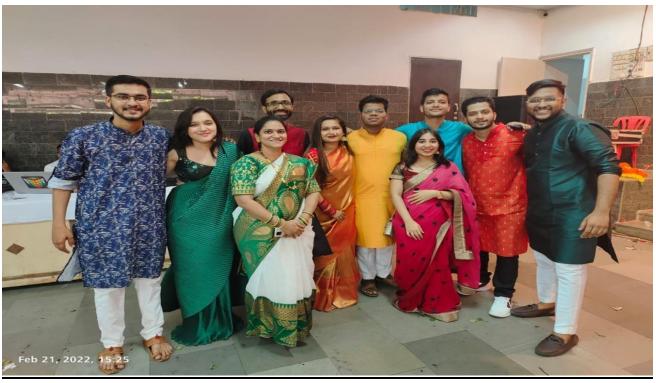

## RIZVI LAW COLLEGE

New Rizvi Educational Complex, Off Carter Road, Bandra (West), Mumbai 400 050 Phone: 2600 2230, 2600 2222.

TRADITIONAL & ROSE DAY 2022 21ST FEBRUARY, 2022

### RIZVI LAW COLLEGE

New Rizvi Educational Complex, Off Carter Road, Bandra (West), Mumbai 400 050 Phone: 2600 2230, 2600 2222.

On February 21, 2022, the college organized celebration of Traditional Day and Rose Day. Students arrived at the college dressed in traditional attire, showcasing the rich cultural heritage of our diverse nation. The campus was adorned with colourful decorations, creating a festive ambiance. One of the highlights of the day was the various Traditional Dance. Students from different batches enthusiastically participated, showcasing their talent and passion for traditional dance forms. The participants' enthusiasm was infectious, drawing a large audience to cheer them on. The auditorium echoed with applause and cheers as each performance unfolded. It was heartening to see the college community coming together to support and appreciate the talent and hard work of their peers. As the day progressed, another beautiful event unfolded—the distribution of roses. In honour of Rose Day, students exchanged roses as a symbol of love, friendship, and appreciation. The sight of students smiling and sharing roses with one another was a true testament to the strong bonds that exist within our college community. The response from the students was overwhelming, with everyone actively participating and engaging in the festivities. The celebration not only allowed students to embrace and celebrate their cultural roots but also fostered a sense of unity and camaraderie among them. It was a day filled with laughter, joy, and a deep sense of belonging. The college

## RIZVI LAW COLLEGE

New Rizvi Educational Complex, Off Carter Road, Bandra (West), Mumbai 400 050 Phone: 2600 2230, 2600 2222.

administration also helped in organizing such a memorable event. Their efforts in creating an inclusive environment where students can celebrate their traditions and express their love and appreciation for one another are truly commendable. A total of 100 students participated in the event. In conclusion, the Traditional Day and Rose Day celebration at Rizvi Law College on February 21, 2022, was a resounding success. It served as a reminder of the beauty of cultural diversity and the power of love and unity. The event left a lasting impression on everyone who attended and further strengthened the bond among the students.