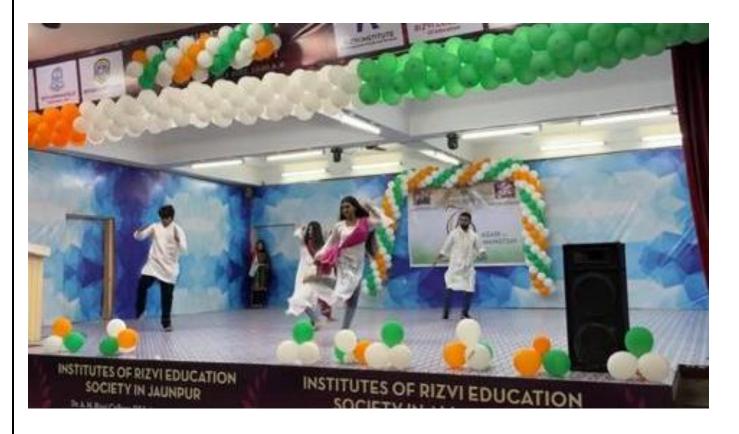

#### **INDEPENDENCE DAY 15th AUGUST, 2022**

### RIZVI LAW COLLEGE

New Rizvi Educational Complex, Off Carter Road, Bandra (West), Mumbai 400 050 Phone: 2600 2230, 2600 2222.

Rizvi Law College organized a spectacular event on 15 August 2022 to celebrate Independence Day. The event aimed to showcase patriotism through the art of dance, with students taking center stage to mesmerize the audience with their performances.

The event was a testament to the college's commitment to fostering a sense of national pride and unity among its students. The carefully choreographed dance routines beautifully captured the spirit of independence and portrayed the rich cultural heritage of the nation.

From traditional folk dances to contemporary interpretations, the students showcased their talent, enthusiasm, and love for their country through their mesmerizing performances. Each dance routine was thoughtfully crafted to reflect the diverse traditions and customs of various regions of the country, celebrating the unity in diversity that defines India.