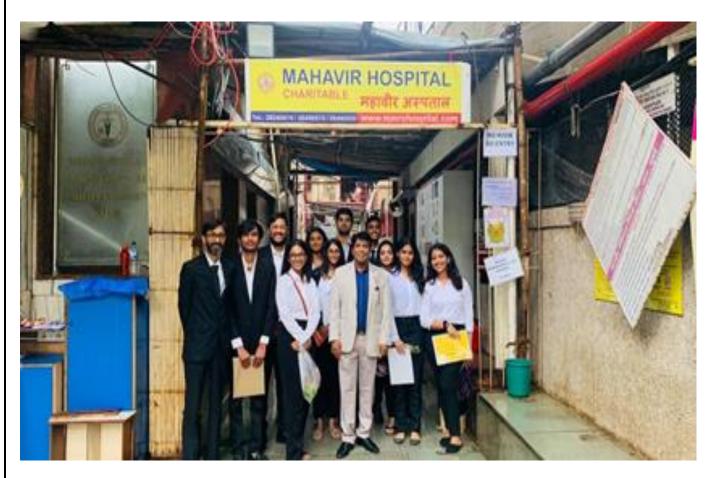

#### **DOCTOR'S DAY CELEBRATION 1ST JULY, 2022**

## RIZVI LAW COLLEGE

New Rizvi Educational Complex, Off Carter Road, Bandra (West), Mumbai 400 050 Phone: 2600 2230, 2600 2222.

Doctors Day celebration took place on July, 01 2022 aimed to acknowledge the selfless service and unwavering dedication of doctors, who tirelessly work day and night to save lives and make our society a healthier place. It was a small gesture from our side to show our appreciation and to let them know that their efforts do not go unnoticed. The day began with a warm welcome extended by the students to the doctors of Mahavir Hospital. The students, along with a group of faculty members, embarked on a visit to Mahavir Hospital. Upon arrival, we were greeted by the hospital staff, who graciously guided us through the various departments, allowing us to witness firsthand the incredible work being done by the doctors and medical staff. To express our gratitude, we presented the doctors with handmade cards and small tokens of appreciation. Each card carried heartfelt messages from the students, expressing our admiration for their tireless efforts and the impact they have on the lives of countless individuals. Total number of students participated: 50