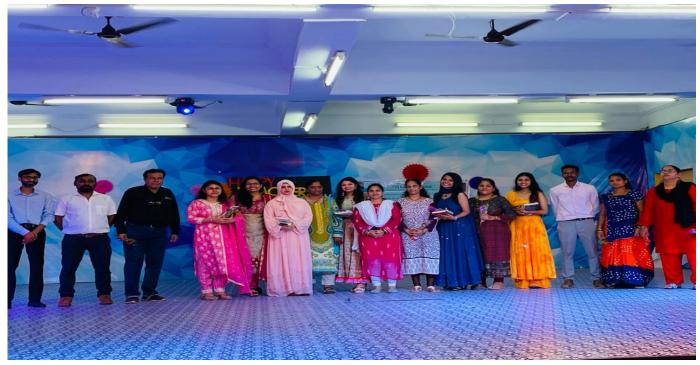

#### TEACHERS DAY 5<sup>TH</sup> SEPTEMBER, 2022

## RIZVI LAW COLLEGE

New Rizvi Educational Complex, Off Carter Road, Bandra (West), Mumbai 400 050 Phone: 2600 2230, 2600 2222.

Rizvi Law College organized a vibrant and memorable celebration on September 5th, 2022, to honor and appreciate the dedicated teachers who have been instrumental in shaping the future legal minds. The event was marked by exceptional dance performances by the enthusiastic students, highlighting their immense talent and reverence for their mentors.

The occasion commenced with a warm welcome extended to the esteemed faculty members, who were greeted with heartfelt applause and gratitude. The students, with their enthusiasm and creativity, showcased their dancing skills through various mesmerizing performances, each representing a different dance style and theme.

Total number of students participated: 65