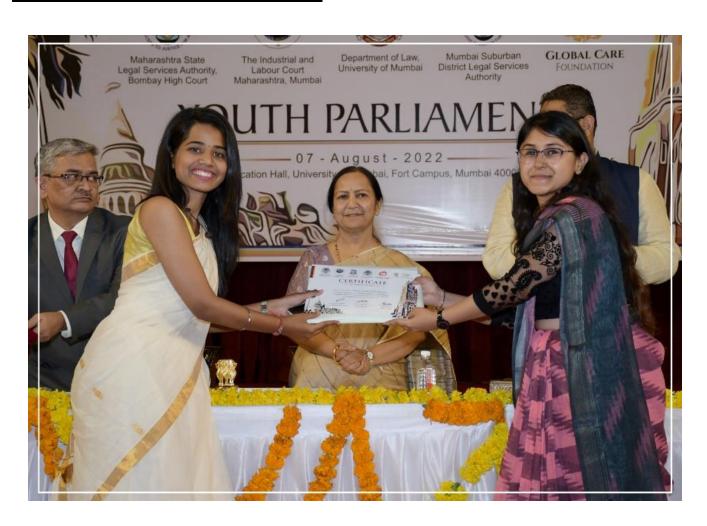

#### YOUTH PARLIAMENT 7TH AUGUST, 2022

## RIZVI LAW COLLEGE

New Rizvi Educational Complex, Off Carter Road, Bandra (West), Mumbai 400 050 Phone: 2600 2230, 2600 2222.

Rizvi Law College participated in a mock parliamentary competition which was held in Mumbai University on 7<sup>th</sup> August 2022. The event aimed to provide students with a unique opportunity to experience the intricacies of parliamentary debates and proceedings.

With the goal of fostering critical thinking, public speaking skills, and a deeper understanding of the democratic process, students enthusiastically embraced their roles as parliamentarians. Divided into teams, they took on the responsibility of representing different political parties and passionately defended their respective positions on various pressing issues.

The event showcased the students' impressive knowledge of parliamentary procedures and their ability to articulate their viewpoints effectively. As they engaged in lively debates, they demonstrated their understanding of the importance of research, logical reasoning, and persuasive argumentation.

Total number of students participated: 28