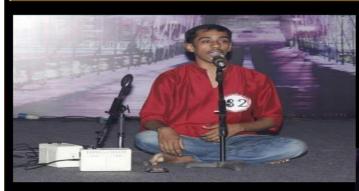

#### **EVENT – SOLO SINGING**

Come grab the stage and set it on fire, channel you inner Arijit Singh, bonus points if anyone in the audience cries.

- Either solo or Duet
- Time Limit: 3Min for Solo & 4 for duet.
- No. of participation: 2 per college.
- Theme: Bollywood Hindi