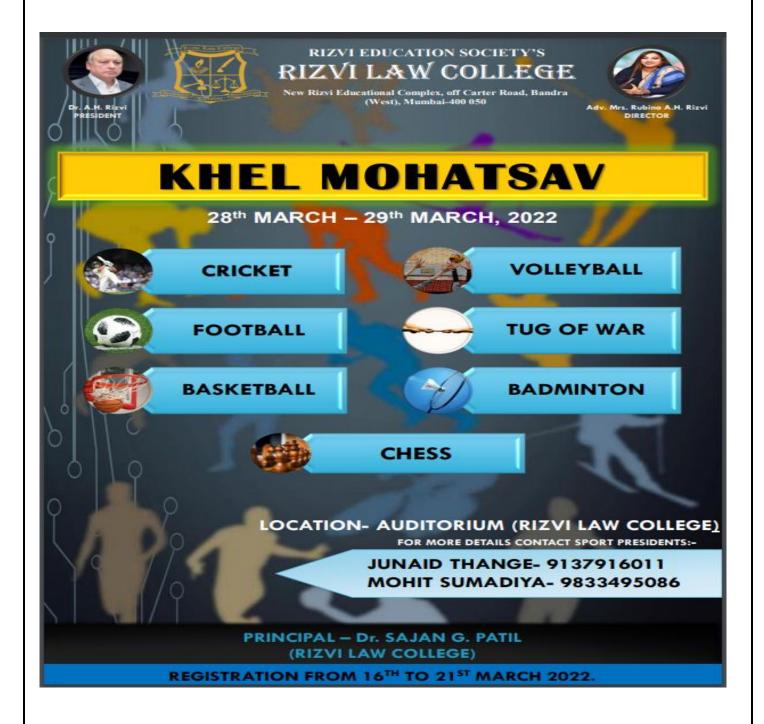

## RIZVI LAW COLLEGE

New Rizvi Educational Complex, Off Carter Road, Bandra (West), Mumbai 400 050 Phone: 2600 2230, 2600 2222.

SPORTS DAY 28<sup>TH</sup> & 29<sup>TH</sup> MARCH 2022

## RIZVI LAW COLLEGE

New Rizvi Educational Complex, Off Carter Road, Bandra (West), Mumbai 400 050 Phone: 2600 2230, 2600 2222.

Rizvi Law College organized a Sports Day event on 28th and 29th March. The event aimed to promote physical fitness and sportsmanship among the students. It provided an opportunity for students to participate in various sports activities and showcase their talents. Total number of Students participated 100