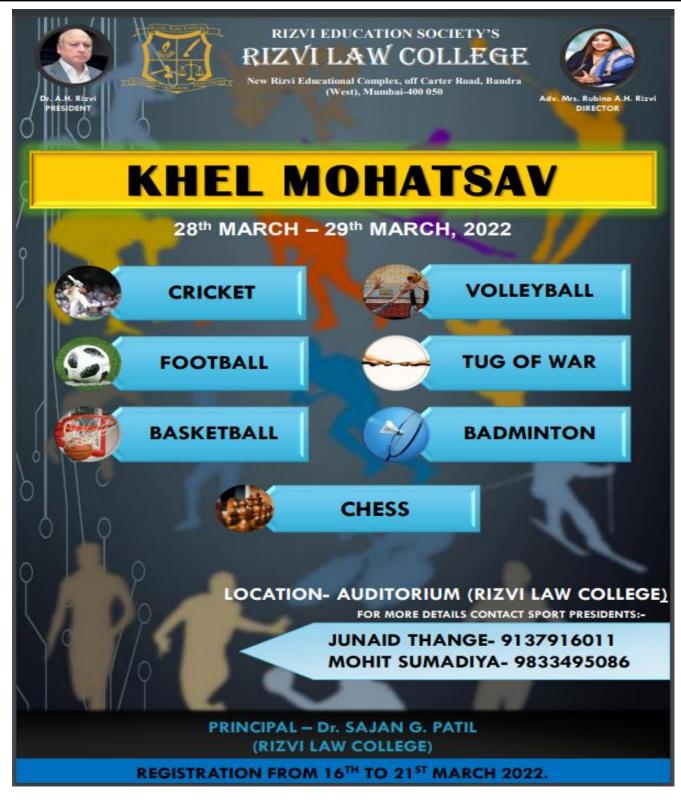

## RIZVI LAW COLLEGE

New Rizvi Educational Complex, Off Carter Road, Bandra (West), Mumbai 400 050 Phone: 2600 2230, 2600 2222.

SPORTS DAY 28<sup>TH</sup> & 29<sup>TH</sup> MARCH 2022

## RIZVI LAW COLLEGE

New Rizvi Educational Complex, Off Carter Road, Bandra (West), Mumbai 400 050 Phone: 2600 2230, 2600 2222.

Rizvi Law College organized a Sports Day event on 28th and 29th March. The event aimed to promote physical fitness and sportsmanship among the students. It provided an opportunity for students to participate in various sports activities and showcase their talents. Total number of Students participated 100