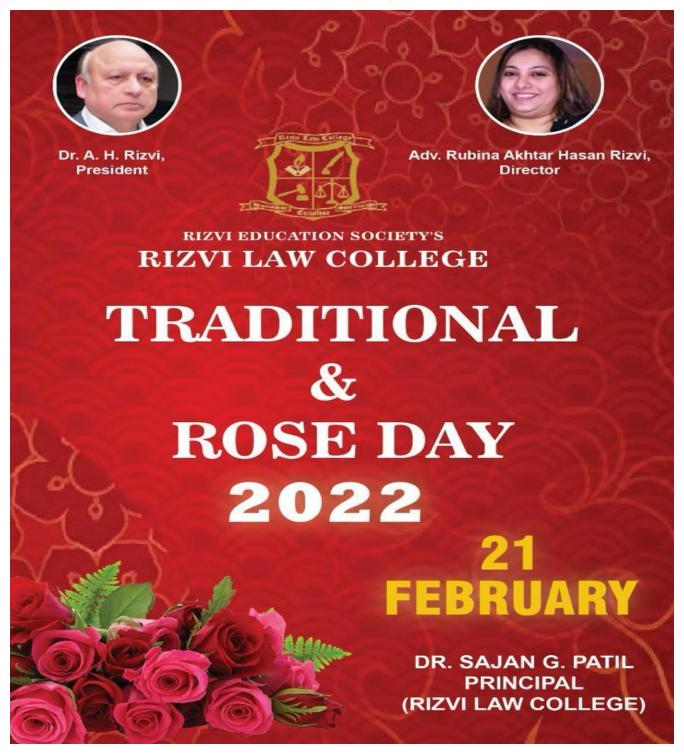

## RIZVI LAW COLLEGE

New Rizvi Educational Complex, Off Carter Road, Bandra (West), Mumbai 400 050 Phone: 2600 2230, 2600 2222.

TRADITIONAL & ROSE DAY 2022 21ST FEBRUARY, 2022

### RIZVI LAW COLLEGE

New Rizvi Educational Complex, Off Carter Road, Bandra (West), Mumbai 400 050 Phone: 2600 2230, 2600 2222.

On February 21, 2022, the college organized celebration of Traditional Day and Rose Day. Students arrived at the college dressed in traditional attire, showcasing the rich cultural heritage of our diverse nation. The campus was adorned with colourful decorations, creating a festive ambiance. One of the highlights of the day was the various Traditional Dance. Students from different batches enthusiastically participated, showcasing their talent and passion for traditional dance forms. The participants' enthusiasm was infectious, drawing a large audience to cheer them on. The auditorium echoed with applause and cheers as each performance unfolded. It was heartening to see the college community coming together to support and appreciate the talent and hard work of their peers. As the day progressed, another beautiful event unfolded—the distribution of roses. In honour of Rose Day, students exchanged roses as a symbol of love, friendship, and appreciation. The sight of students smiling and sharing roses with one another was a true testament to the strong bonds that exist within our college community. The response from the students was overwhelming, with everyone actively participating and engaging in the festivities. The celebration not only allowed students to embrace and celebrate their cultural roots but also fostered a sense of unity and camaraderie among them. It was a day filled with laughter, joy, and a deep sense of belonging. The college

## RIZVI LAW COLLEGE

New Rizvi Educational Complex, Off Carter Road, Bandra (West), Mumbai 400 050 Phone: 2600 2230, 2600 2222.

administration also helped in organizing such a memorable event. Their efforts in creating an inclusive environment where students can celebrate their traditions and express their love and appreciation for one another are truly commendable. A total of 100 students participated in the event. In conclusion, the Traditional Day and Rose Day celebration at Rizvi Law College on February 21, 2022, was a resounding success. It served as a reminder of the beauty of cultural diversity and the power of love and unity. The event left a lasting impression on everyone who attended and further strengthened the bond among the students.