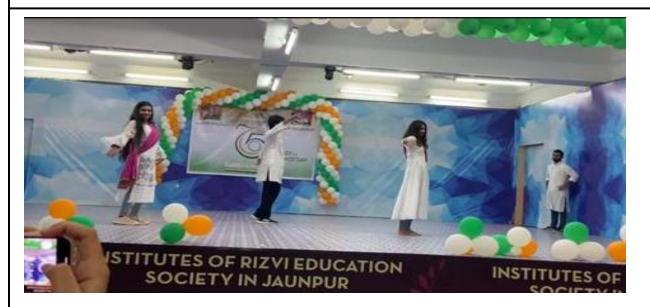

#### **INDEPENDENCE DAY 15th AUGUST, 2022**

### RIZVI LAW COLLEGE

New Rizvi Educational Complex, Off Carter Road, Bandra (West), Mumbai 400 050 Phone: 2600 2230, 2600 2222.

Rizvi Law College organized a spectacular event on 15 August 2022 to celebrate Independence Day. The event aimed to showcase patriotism through the art of dance, with students taking center stage to mesmerize the audience with their performances.

The event was a testament to the college's commitment to fostering a sense of national pride and unity among its students. The carefully choreographed dance routines beautifully captured the spirit of independence and portrayed the rich cultural heritage of the nation.

From traditional folk dances to contemporary interpretations, the students showcased their talent, enthusiasm, and love for their country through their mesmerizing performances. Each dance routine was thoughtfully crafted to reflect the diverse traditions and customs of various regions of the country, celebrating the unity in diversity that defines India.