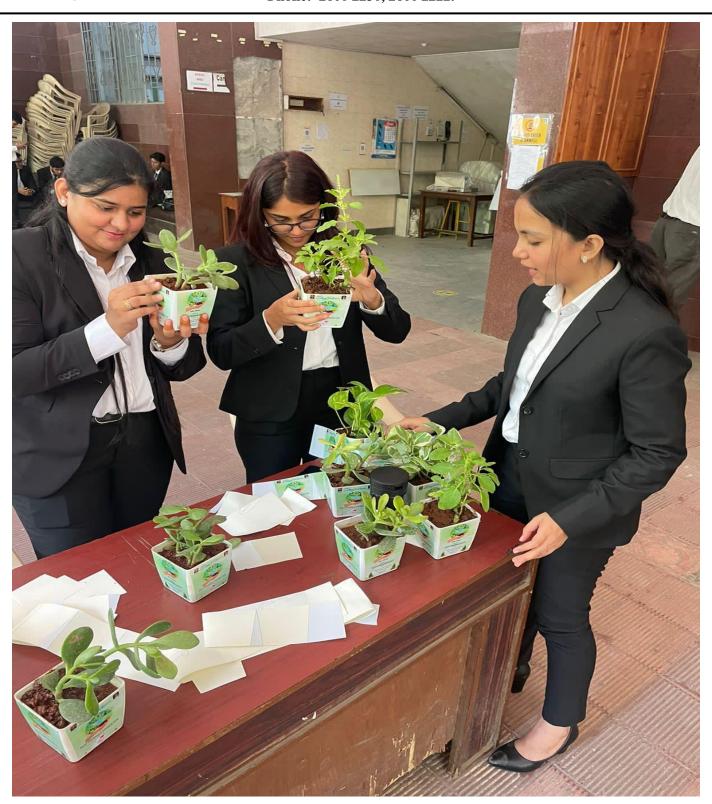

### RIZVI LAW COLLEGE

New Rizvi Educational Complex, Off Carter Road, Bandra (West), Mumbai 400 050 Phone: 2600 2230, 2600 2222.

On 5<sup>th</sup> June, 2022 Rizvi Education Society's Rizvi Law College students and faculty celebrated World Environment Day with a proactive approach, spreading the message of environmental responsibility. They visited key authorities in Bandra, including the Commissioner Office, Bandra Police Station, Bandra Railway Police Station, Bandra Post Office, Baba Hospital, Holy Family Hospital, and Khar Police Station. As a symbol of their commitment to a greener India, the college representatives handed over Oxygen Plant pots to these establishments. This thoughtful gesture not only demonstrated the college's dedication to environmental sustainability but also highlighted the importance of collective efforts in fostering a healthier and more eco-friendly community. The World Environment Day celebration at Rizvi Law College showcased the power of collaboration between educational institutions and local authorities for the betterment of the environment.

Total number of Students Participated: 60