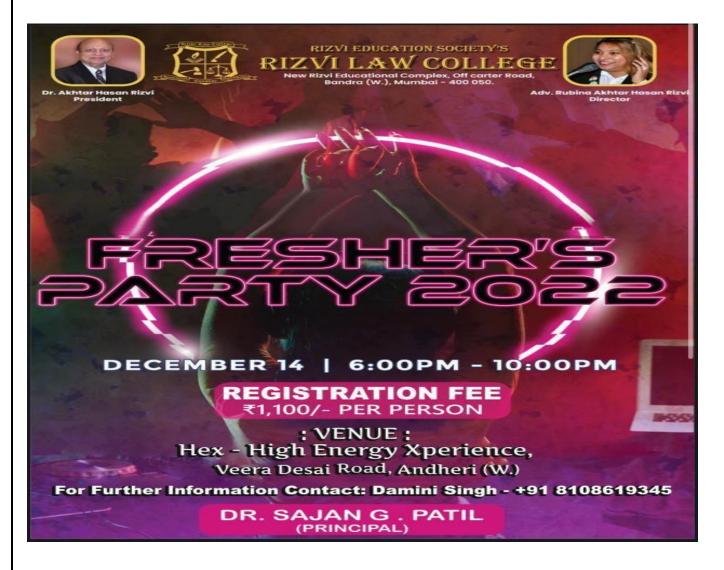

#### FRESHERS PARTY 4TH SEPTEMBER, 2019

Rizvi Education Society's Rizvi Law College warmly welcomed first-year law students with an engaging Freshers Party held on 4th September, 2019, creating a vibrant and inclusive atmosphere for the newcomers. The event, meticulously organised, aimed to foster a sense of camaraderie and ease the transition into college life for the incoming law students. Attendees enjoyed a lively evening filled with music, dance, and various entertainment activities, providing an opportunity for new friendships to blossom. The Freshers Party, a tradition upheld by Rizvi Education Society, exemplified the institution's commitment to creating a supportive and enjoyable environment for all students as they embarked on their academic journey in the field of law. A total of 250 students participated in it.