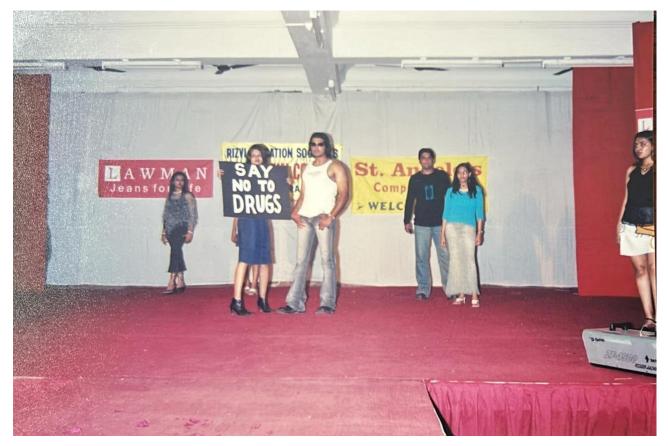

#### FASHION SHOW - DRUG AWARENESS CAMPAIGN 14TH JULY, 2018

Rizvi Education Society's Rizvi Law College had organised a Fashion Show in the college to create awareness about the harmful effect of drugs. Students actively participated in the event. The event witnessed participation of 100 students.

The 'Say No to Drugs' fashion movement was a unique fusion of trendsetting aesthetics and legal awareness. At the intersection of fashion and advocacy, this initiative spearheaded by our college aimed to amplify the message of sobriety, health, and legality. Our runway was not just a showcase of fabulous designs; it was a powerful statement against substance abuse