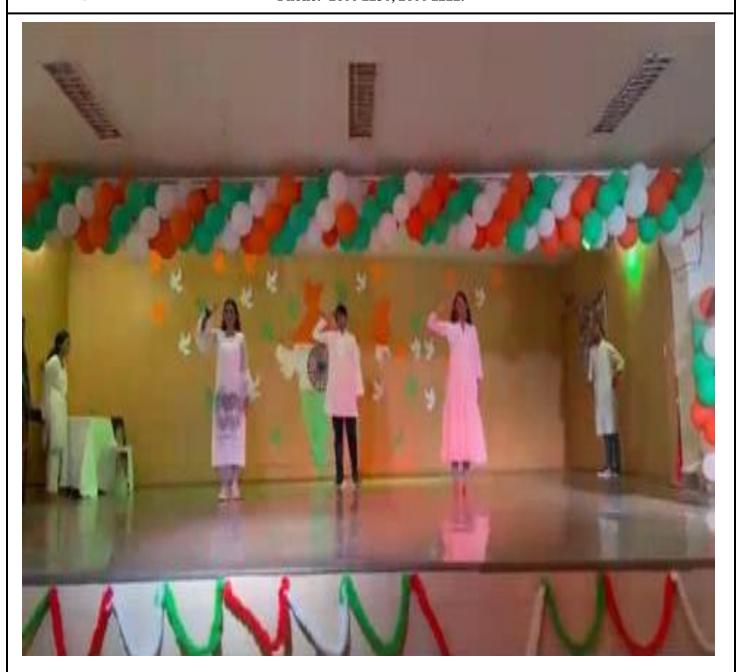

#### **INDEPENDENCE DAY 15th AUGUST, 2022**

### RIZVI LAW COLLEGE

New Rizvi Educational Complex, Off Carter Road, Bandra (West), Mumbai 400 050 Phone: 2600 2230, 2600 2222.

Rizvi Law College organized a spectacular event on 15 August 2022 to celebrate Independence Day. The event aimed to showcase patriotism through the art of dance, with students taking center stage to mesmerize the audience with their performances.

The event was a testament to the college's commitment to fostering a sense of national pride and unity among its students. The carefully choreographed dance routines beautifully captured the spirit of independence and portrayed the rich cultural heritage of the nation.

From traditional folk dances to contemporary interpretations, the students showcased their talent, enthusiasm, and love for their country through their mesmerizing performances. Each dance routine was thoughtfully crafted to reflect the diverse traditions and customs of various regions of the country, celebrating the unity in diversity that defines India.