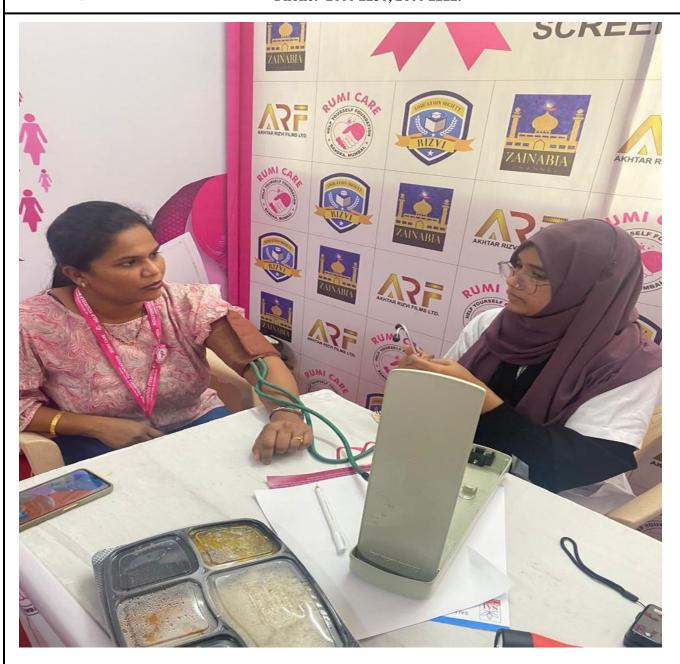

#### BREAST CANCER SCREENING & AWARENESS DRIVE

21st -26th AUGUST, 2022

### RIZVI LAW COLLEGE

New Rizvi Educational Complex, Off Carter Road, Bandra (West), Mumbai 400 050 Phone: 2600 2230, 2600 2222.

Rizvi Education Society's Rizvi Law College in association with Help Yourself Foundation organised a Breast Cancer Drive, where female students of the college and the female faculty members participated. This impactful event aimed to promote education about breast cancer, early detection, and the importance of regular screenings. By participating in the Breast Cancer Drive, the students became a vital part of the movement to empower individuals with knowledge and resources to fight against this disease.

Our collaborative efforts with Help Yourself Foundation underscore our commitment to making a positive impact in the community. This drive featured informative sessions by healthcare professionals, survivor testimonials, and engaging activities to inspire hope and unity.

A free dental check up and anaemia check up and dental check up was also done for the participants.

Total number of students participated: 80

PLANTATION DRIVE: RIGHT TO CLEAN AND HEALTHY ENVIRONMENT 29th AUGUST, 2022