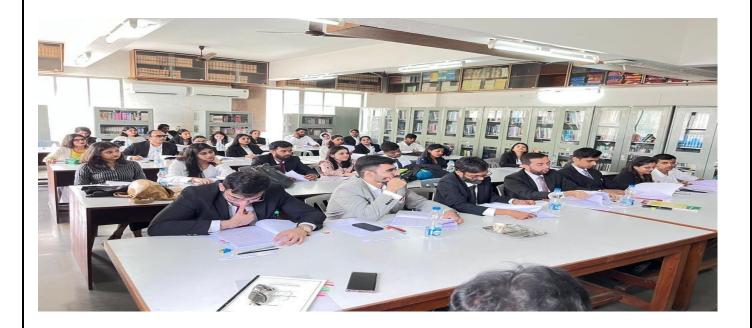

#### PRIMERA MOOT COURT COMPETITION 13th AUGUST, 2022

### RIZVI LAW COLLEGE

New Rizvi Educational Complex, Off Carter Road, Bandra (West), Mumbai 400 050 Phone: 2600 2230, 2600 2222.

Rizvi Law College organized 2<sup>nd</sup>Primera Moot Court Competition, which took place on **August 13, 2022,** at Rizvi Law College. This event marked a significant milestone for our college as it provided a unique opportunity for the First Year B.L.S./LL.B. and First Year LL.B. students to experience the world of moot court for the very first time. The Primera Moot Court Competition aims to cultivate the advocacy skills and legal acumen of our budding law students. It serves as a platform for them to showcase their research, analytical thinking, and oral advocacy skills in a simulated courtroom setting. This competition plays a pivotal role in nurturing the future lawyers and advocates of our nation. The event witnessed enthusiastic participation from both our B.L.S./LL.B. and LL.B. students, who displayed immense dedication and passion throughout the competition. They were divided into teams and presented with a realistic hypothetical case, carefully crafted to emulate the challenges faced in real-life courtrooms. The teams were tasked with analyzing legal issues, preparing arguments, and presenting their cases before a panel of esteemed judges. The Primera Moot Court Competition showcased the talent, determination, and hard work of our students.

Total number of students participated: 200