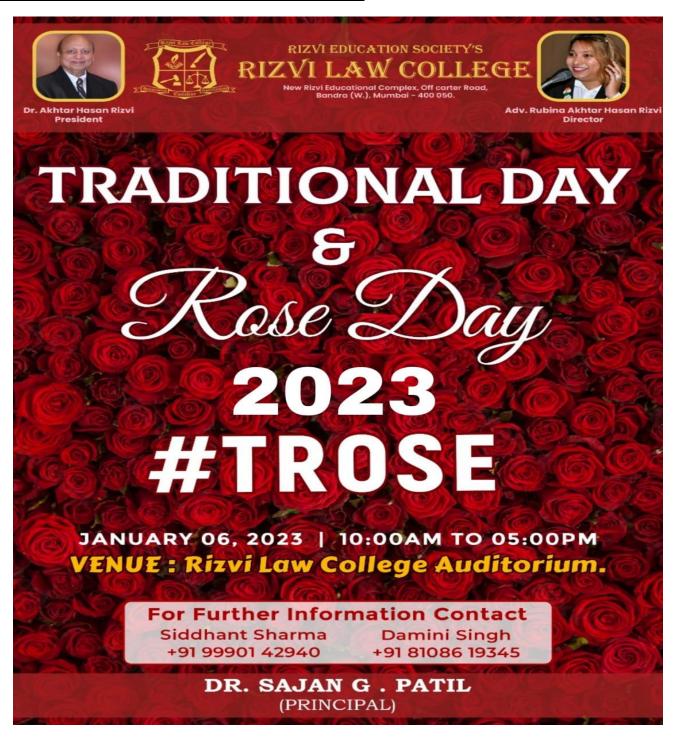

## RIZVI LAW COLLEGE

New Rizvi Educational Complex, Off Carter Road, Bandra (West), Mumbai 400 050 Phone: 2600 2230, 2600 2222.

TRADITIONAL & ROSE DAY 2022 21ST FEBRUARY, 2022

### RIZVI LAW COLLEGE

New Rizvi Educational Complex, Off Carter Road, Bandra (West), Mumbai 400 050 Phone: 2600 2230, 2600 2222.

On February 21, 2022, the college organized celebration of Traditional Day and Rose Day. Students arrived at the college dressed in traditional attire, showcasing the rich cultural heritage of our diverse nation. The campus was adorned with colourful decorations, creating a festive ambiance. One of the highlights of the day was the various Traditional Dance. Students from different batches enthusiastically participated, showcasing their talent and passion for traditional dance forms. The participants' enthusiasm was infectious, drawing a large audience to cheer them on. The auditorium echoed with applause and cheers as each performance unfolded. It was heartening to see the college community coming together to support and appreciate the talent and hard work of their peers. As the day progressed, another beautiful event unfolded—the distribution of roses. In honour of Rose Day, students exchanged roses as a symbol of love, friendship, and appreciation. The sight of students smiling and sharing roses with one another was a true testament to the strong bonds that exist within our college community. The response from the students was overwhelming, with everyone actively participating and engaging in the festivities. The celebration not only allowed students to embrace and celebrate their cultural roots but also fostered a sense of unity and camaraderie among them. It was a day filled with laughter, joy, and a deep sense of belonging. The college

## RIZVI LAW COLLEGE

New Rizvi Educational Complex, Off Carter Road, Bandra (West), Mumbai 400 050 Phone: 2600 2230, 2600 2222.

administration also helped in organizing such a memorable event. Their efforts in creating an inclusive environment where students can celebrate their traditions and express their love and appreciation for one another are truly commendable. A total of 100 students participated in the event. In conclusion, the Traditional Day and Rose Day celebration at Rizvi Law College on February 21, 2022, was a resounding success. It served as a reminder of the beauty of cultural diversity and the power of love and unity. The event left a lasting impression on everyone who attended and further strengthened the bond among the students.