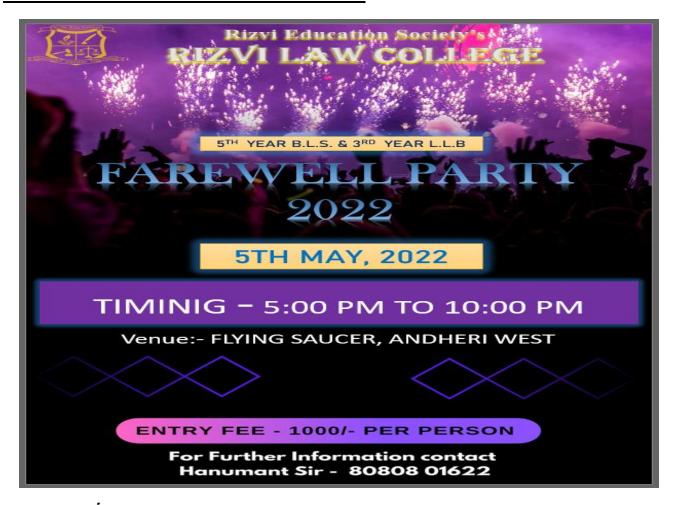

#### FRESHERS & FAREWELL PARTY 5<sup>TH</sup> MAY 2022

### RIZVI LAW COLLEGE

New Rizvi Educational Complex, Off Carter Road, Bandra (West), Mumbai 400 050 Phone: 2600 2230, 2600 2222.

The Freshers & Farewell Party, took place on the 5th of May 2022. This special occasion aimed to create lasting memories and celebrate the first year and final year law students in an atmosphere of joy and camaraderie.

The event kicked off with an energetic atmosphere, as the first-year law students will be welcomed with open arms into the Rizvi Law College family. It was an opportunity for them to socialize, forge new friendships, and become acquainted with their peers and faculty members.

Simultaneously, the party served as a farewell tribute to the final-year law students who are about to embark on the next stage of their journey. It was a time for reflection, reminiscing about their experiences, and bidding adieu to their beloved alma mater.

Total number of students participated: 100

**ACADEMIC YEAR 2022-2023** 

WORLD ENVIRONMENT DAY CELEBRATIONS

5th JUNE, 2022