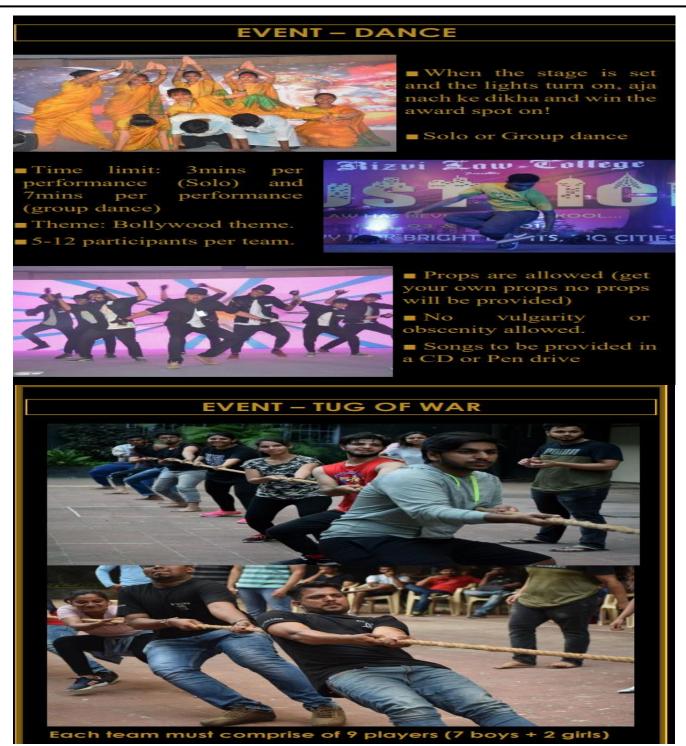

#### **EVENT – SOLO SINGING**

Come grab the stage and set it on fire, channel you inner Arijit Singh, bonus points if anyone in the audience cries.

- Either solo or Duet
- Time Limit: 3Min for Solo & 4 for duet.
- No. of participation: 2 per college.
- Theme: Bollywood Hindi

#### **EVENT - STREET PLAY**

■ The eloping beats of nagadas and dholkis filling the atmosphere with hysterical enthusiasm are sure to give one dose of live action and stunts amidst a live crowd. Halla Bol (Nukkad Natak), a form of theatre which aims at spreading social awareness with style!

- 6-12 members per team.
- Time limit for the performance is 20 minutes.
- Usage of fire/ water/ smoke in any form is not allowed.
- Musical instruments are allowed.
- THE STATE OF THE S
- The performance must only be in Hindi, English.
- Issues like crossing the time limits, using abusive language, vulgarity will lead to negative marking and it will be completely over judge's discretion.
- 1 team per college.
- Open theme.