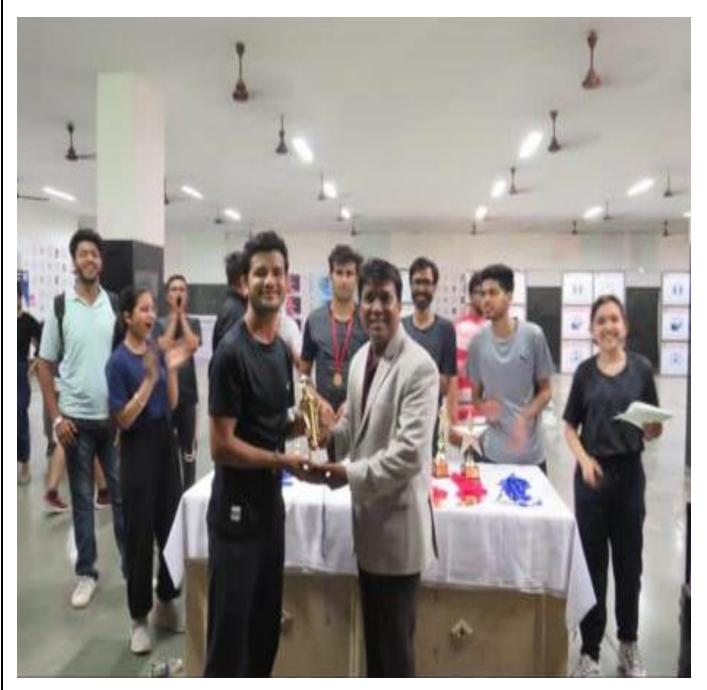

#### PRIMERA MOOT COURT COMPETITION 13th AUGUST, 2022

### RIZVI LAW COLLEGE

New Rizvi Educational Complex, Off Carter Road, Bandra (West), Mumbai 400 050 Phone: 2600 2230, 2600 2222.

Rizvi Law College organized 2<sup>nd</sup>Primera Moot Court Competition, which took place on **August 13, 2022,** at Rizvi Law College. This event marked a significant milestone for our college as it provided a unique opportunity for the First Year B.L.S./LL.B. and First Year LL.B. students to experience the world of moot court for the very first time. The Primera Moot Court Competition aims to cultivate the advocacy skills and legal acumen of our budding law students. It serves as a platform for them to showcase their research, analytical thinking, and oral advocacy skills in a simulated courtroom setting. This competition plays a pivotal role in nurturing the future lawyers and advocates of our nation. The event witnessed enthusiastic participation from both our B.L.S./LL.B. and LL.B. students, who displayed immense dedication and passion throughout the competition. They were divided into teams and presented with a realistic hypothetical case, carefully crafted to emulate the challenges faced in real-life courtrooms. The teams were tasked with analyzing legal issues, preparing arguments, and presenting their cases before a panel of esteemed judges. The Primera Moot Court Competition showcased the talent, determination, and hard work of our students.

Total number of students participated: 200