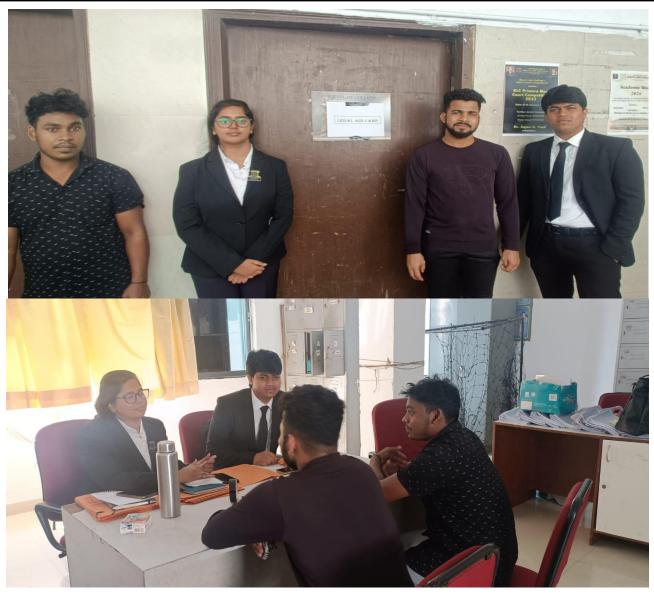

#### LEGAL AID CAMP 4th AUGUST, 2018

On 4th August, 2018, Rizvi Education Society's Rizvi Law College had organised an impactful Legal Aid Camp, showcasing their commitment to social justice and community service. During the event, legal professionals and law students collaborated to provide free legal assistance to those in need. The initiative aimed to bridge the gap between legal expertise and the marginalised sections of society, offering guidance on various legal matters. Through this outreach, the law college demonstrated its dedication to making legal services accessible to the underserved, empowering individuals with knowledge of their rights and facilitating a more just and inclusive legal system. The Legal Aid Camp exemplified the transformative potential of legal education when applied for the betterment of the community. A total of 80 students participated in it.