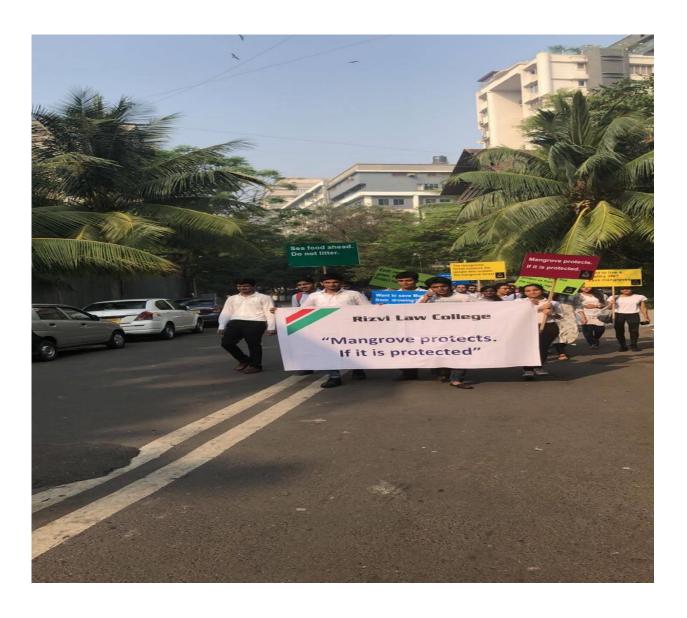

#### MANGROVE PROTECTS IF IT IS PROTECTED 9TH JUNE, 2018

## RIZVI LAW COLLEGE

New Rizvi Educational Complex, Off Carter Road, Bandra (West), Mumbai 400 050 Phone: 2600 2230, 2600 2222.

On 9th June, 2018 Rizvi Education Society orchestrated an insightful field trip titled "MANGROVE PROTECTS IF IT IS PROTECTED." The mangrove areas selected for this cause was Carter Road, Bandra, Mumbai, in the vicinity of the college. A total of 60 students participated. This excursion aimed to underscore the vital role that mangroves play in environmental conservation. Students actively participated and cleaned the mangroves by removing dry waste, gaining hands-on experience in preserving these crucial ecosystems. The field trip provided participants with the opportunity to explore and learn about the unique ecosystem of mangrove forests, witnessing firsthand their significance in protecting coastal areas and marine life. This initiative not only fostered an appreciation for the ecological importance of mangroves but also emphasised the critical need for their preservation. It showcased Rizvi Education Society's commitment to holistic education, incorporating experiential learning to instill a sense of environmental responsibility in its participants.