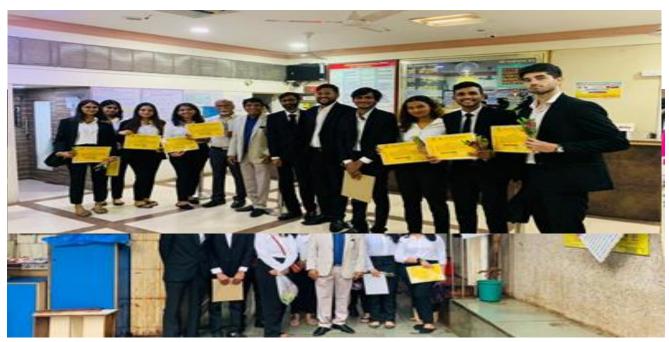

#### PRIMERA MOOT COURT COMPETITION 13th AUGUST, 2022

### RIZVI LAW COLLEGE

New Rizvi Educational Complex, Off Carter Road, Bandra (West), Mumbai 400 050 Phone: 2600 2230, 2600 2222.

Rizvi Law College organized 2<sup>nd</sup>Primera Moot Court Competition, which took place on **August 13, 2022,** at Rizvi Law College. This event marked a significant milestone for our college as it provided a unique opportunity for the First Year B.L.S./LL.B. and First Year LL.B. students to experience the world of moot court for the very first time. The Primera Moot Court Competition aims to cultivate the advocacy skills and legal acumen of our budding law students. It serves as a platform for them to showcase their research, analytical thinking, and oral advocacy skills in a simulated courtroom setting. This competition plays a pivotal role in nurturing the future lawyers and advocates of our nation. The event witnessed enthusiastic participation from both our B.L.S./LL.B. and LL.B. students, who displayed immense dedication and passion throughout the competition. They were divided into teams and presented with a realistic hypothetical case, carefully crafted to emulate the challenges faced in real-life courtrooms. The teams were tasked with analyzing legal issues, preparing arguments, and presenting their cases before a panel of esteemed judges. The Primera Moot Court Competition showcased the talent, determination, and hard work of our students.

Total number of students participated: 200