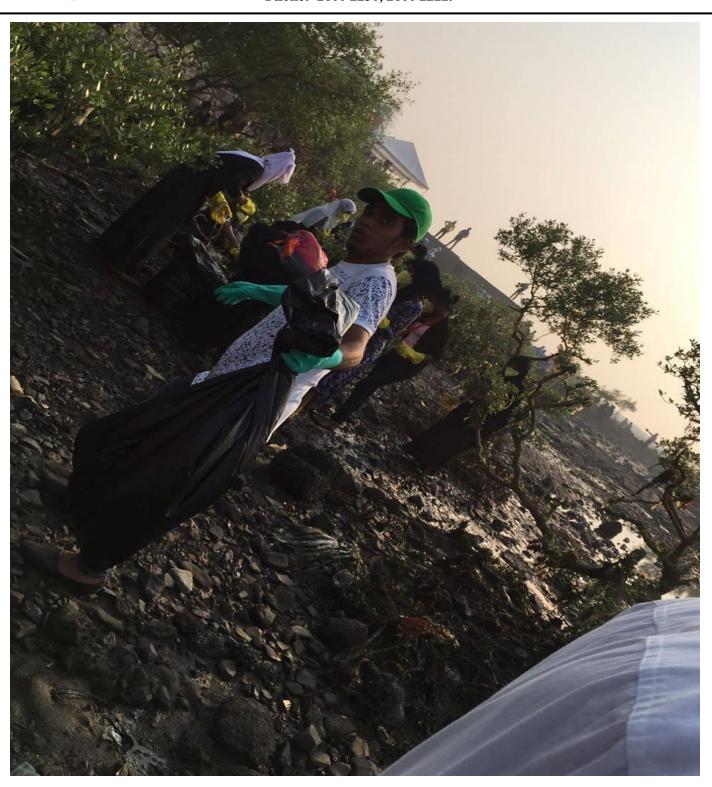

#### MANGROVE PROTECTS IF IT IS PROTECTED 9TH JUNE, 2018

## RIZVI LAW COLLEGE

New Rizvi Educational Complex, Off Carter Road, Bandra (West), Mumbai 400 050 Phone: 2600 2230, 2600 2222.

On 9th June, 2018 Rizvi Education Society orchestrated an insightful field trip titled "MANGROVE PROTECTS IF IT IS PROTECTED." The mangrove areas selected for this cause was Carter Road, Bandra, Mumbai, in the vicinity of the college. A total of 60 students participated. This excursion aimed to underscore the vital role that mangroves play in environmental conservation. Students actively participated and cleaned the mangroves by removing dry waste, gaining hands-on experience in preserving these crucial ecosystems. The field trip provided participants with the opportunity to explore and learn about the unique ecosystem of mangrove forests, witnessing firsthand their significance in protecting coastal areas and marine life. This initiative not only fostered an appreciation for the ecological importance of mangroves but also emphasised the critical need for their preservation. It showcased Rizvi Education Society's commitment to holistic education, incorporating experiential learning to instill a sense of environmental responsibility in its participants.