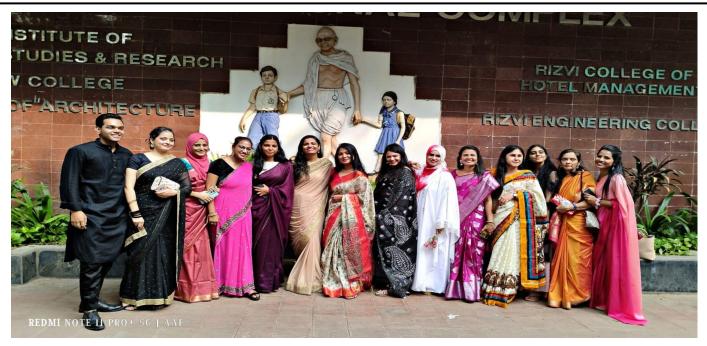

## RIZVI LAW COLLEGE

New Rizvi Educational Complex, Off Carter Road, Bandra (West), Mumbai 400 050 Phone: 2600 2230, 2600 2222.

TRADITIONAL & ROSE DAY 2022 21ST FEBRUARY, 2022

### RIZVI LAW COLLEGE

New Rizvi Educational Complex, Off Carter Road, Bandra (West), Mumbai 400 050 Phone: 2600 2230, 2600 2222.

On February 21, 2022, the college organized celebration of Traditional Day and Rose Day. Students arrived at the college dressed in traditional attire, showcasing the rich cultural heritage of our diverse nation. The campus was adorned with colourful decorations, creating a festive ambiance. One of the highlights of the day was the various Traditional Dance. Students from different batches enthusiastically participated, showcasing their talent and passion for traditional dance forms. The participants' enthusiasm was infectious, drawing a large audience to cheer them on. The auditorium echoed with applause and cheers as each performance unfolded. It was heartening to see the college community coming together to support and appreciate the talent and hard work of their peers. As the day progressed, another beautiful event unfolded—the distribution of roses. In honour of Rose Day, students exchanged roses as a symbol of love, friendship, and appreciation. The sight of students smiling and sharing roses with one another was a true testament to the strong bonds that exist within our college community. The response from the students was overwhelming, with everyone actively participating and engaging in the festivities. The celebration not only allowed students to embrace and celebrate their cultural roots but also fostered a sense of unity and camaraderie among them. It was a day filled with laughter, joy, and a deep sense of belonging. The college

## RIZVI LAW COLLEGE

New Rizvi Educational Complex, Off Carter Road, Bandra (West), Mumbai 400 050 Phone: 2600 2230, 2600 2222.

administration also helped in organizing such a memorable event. Their efforts in creating an inclusive environment where students can celebrate their traditions and express their love and appreciation for one another are truly commendable. A total of 100 students participated in the event. In conclusion, the Traditional Day and Rose Day celebration at Rizvi Law College on February 21, 2022, was a resounding success. It served as a reminder of the beauty of cultural diversity and the power of love and unity. The event left a lasting impression on everyone who attended and further strengthened the bond among the students.