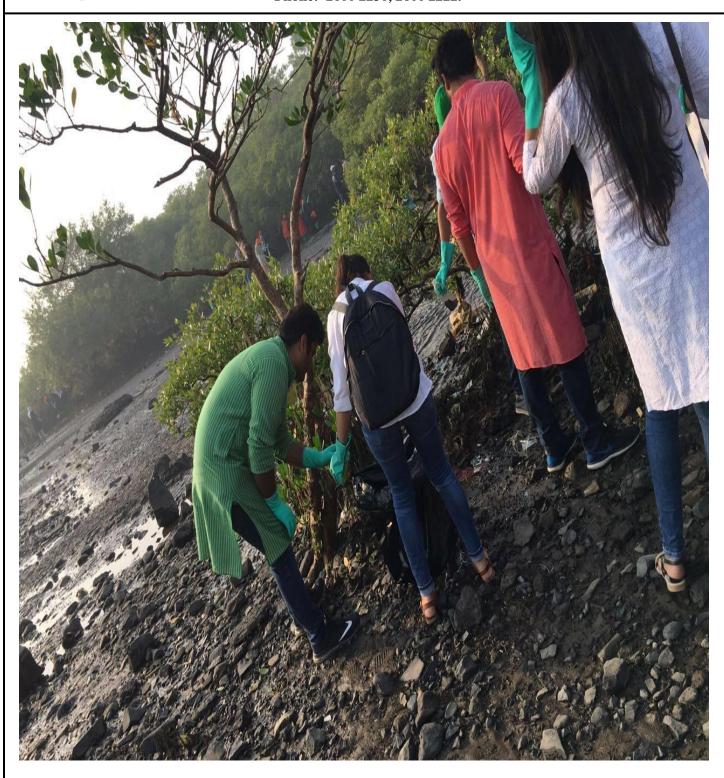

#### MANGROVE PROTECTS IF IT IS PROTECTED 9TH JUNE, 2018

## RIZVI LAW COLLEGE

New Rizvi Educational Complex, Off Carter Road, Bandra (West), Mumbai 400 050 Phone: 2600 2230, 2600 2222.

On 9th June, 2018 Rizvi Education Society orchestrated an insightful field trip titled "MANGROVE PROTECTS IF IT IS PROTECTED." The mangrove areas selected for this cause was Carter Road, Bandra, Mumbai, in the vicinity of the college. A total of 60 students participated. This excursion aimed to underscore the vital role that mangroves play in environmental conservation. Students actively participated and cleaned the mangroves by removing dry waste, gaining hands-on experience in preserving these crucial ecosystems. The field trip provided participants with the opportunity to explore and learn about the unique ecosystem of mangrove forests, witnessing firsthand their significance in protecting coastal areas and marine life. This initiative not only fostered an appreciation for the ecological importance of mangroves but also emphasised the critical need for their preservation. It showcased Rizvi Education Society's commitment to holistic education, incorporating experiential learning to instill a sense of environmental responsibility in its participants.