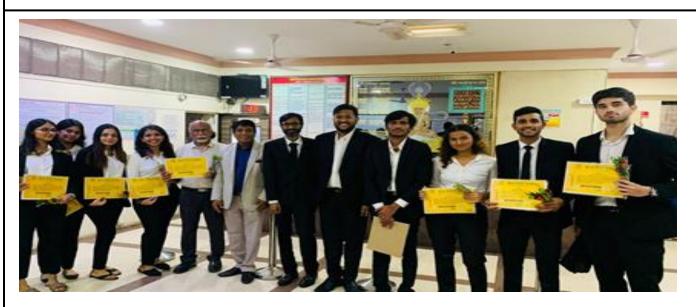

#### PRIMERA MOOT COURT COMPETITION 13th AUGUST, 2022

### RIZVI LAW COLLEGE

New Rizvi Educational Complex, Off Carter Road, Bandra (West), Mumbai 400 050 Phone: 2600 2230, 2600 2222.

Rizvi Law College organized 2<sup>nd</sup>Primera Moot Court Competition, which took place on **August 13, 2022,** at Rizvi Law College. This event marked a significant milestone for our college as it provided a unique opportunity for the First Year B.L.S./LL.B. and First Year LL.B. students to experience the world of moot court for the very first time. The Primera Moot Court Competition aims to cultivate the advocacy skills and legal acumen of our budding law students. It serves as a platform for them to showcase their research, analytical thinking, and oral advocacy skills in a simulated courtroom setting. This competition plays a pivotal role in nurturing the future lawyers and advocates of our nation. The event witnessed enthusiastic participation from both our B.L.S./LL.B. and LL.B. students, who displayed immense dedication and passion throughout the competition. They were divided into teams and presented with a realistic hypothetical case, carefully crafted to emulate the challenges faced in real-life courtrooms. The teams were tasked with analyzing legal issues, preparing arguments, and presenting their cases before a panel of esteemed judges. The Primera Moot Court Competition showcased the talent, determination, and hard work of our students.

Total number of students participated: 200