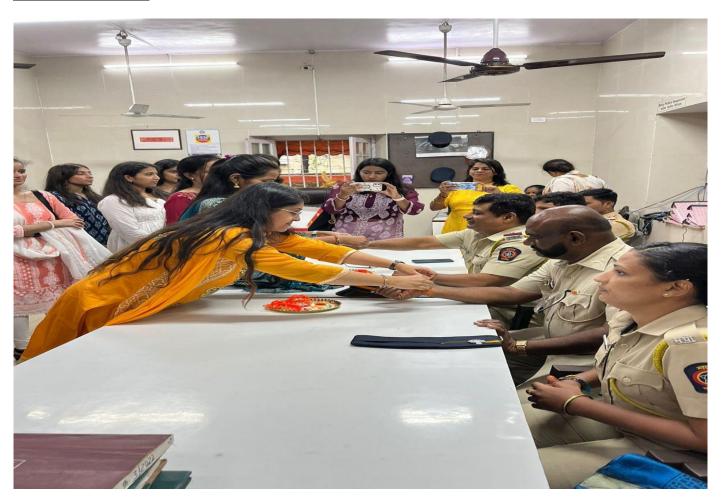

## POLICE STATION VISIT: ACKNOWLEDGEMENT & APPRECIATION OF POLICE OFFICERS 11th AUGUST, 2022

### RIZVI LAW COLLEGE

New Rizvi Educational Complex, Off Carter Road, Bandra (West), Mumbai 400 050 Phone: 2600 2230, 2600 2222.

On 11<sup>th</sup> August, 2022 students and faculty of the Rizvi Education Society's Rizvi Law College came together to express heartfelt acknowledgement and appreciation for the dedicated service of police officers. Through various activities and events, the law college community aimed to recognize the sacrifices, commitment, and efforts of the police force in upholding law and order. This initiative not only fostered a sense of gratitude within the college but also emphasised the importance of collaboration between legal professionals and law enforcement for the betterment of society. The gesture highlighted the mutual respect between the legal community and police officers, acknowledging their crucial role in maintaining a just and secure society. Such expressions of appreciation contribute to building positive relationships and fostering a sense of camaraderic law and the individuals safeguarding the community through law enforcement. Total number of students participated: 30