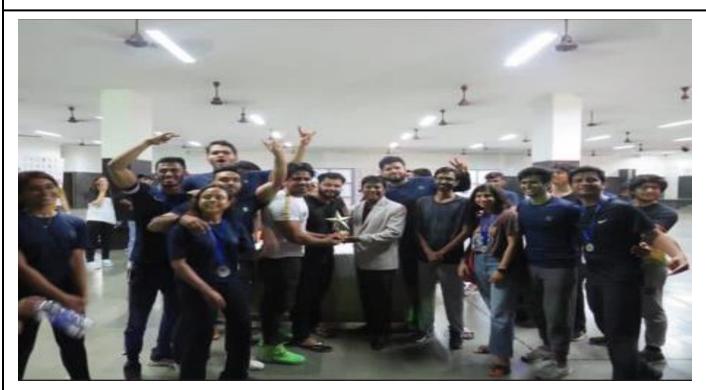

#### PRIMERA MOOT COURT COMPETITION 13th AUGUST, 2022

### RIZVI LAW COLLEGE

New Rizvi Educational Complex, Off Carter Road, Bandra (West), Mumbai 400 050 Phone: 2600 2230, 2600 2222.

Rizvi Law College organized 2<sup>nd</sup>Primera Moot Court Competition, which took place on **August 13, 2022,** at Rizvi Law College. This event marked a significant milestone for our college as it provided a unique opportunity for the First Year B.L.S./LL.B. and First Year LL.B. students to experience the world of moot court for the very first time. The Primera Moot Court Competition aims to cultivate the advocacy skills and legal acumen of our budding law students. It serves as a platform for them to showcase their research, analytical thinking, and oral advocacy skills in a simulated courtroom setting. This competition plays a pivotal role in nurturing the future lawyers and advocates of our nation. The event witnessed enthusiastic participation from both our B.L.S./LL.B. and LL.B. students, who displayed immense dedication and passion throughout the competition. They were divided into teams and presented with a realistic hypothetical case, carefully crafted to emulate the challenges faced in real-life courtrooms. The teams were tasked with analyzing legal issues, preparing arguments, and presenting their cases before a panel of esteemed judges. The Primera Moot Court Competition showcased the talent, determination, and hard work of our students.

Total number of students participated: 200