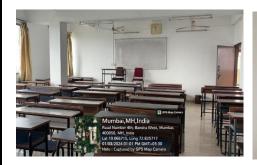

### **Class Room**

#### **Physical Infrastructure for Teaching Learning**

| Sr.<br>No. | Physical Structure | Position in campus | No. of Rooms | Class Room<br>No. | Dimension as specified by BCI |
|------------|--------------------|--------------------|--------------|-------------------|-------------------------------|
| 1          | Classroom          | Fourth<br>Floor    | 3            | 408               | 32'6 x 20 sq. mtr             |
|            |                    |                    |              | 409               | 22 x 31'6 sq. mtr             |
|            |                    |                    |              | 410/411           | 33'6 x 25 sq. mtr             |
| 2          | Classroom          | Fifth Floor        | 4            | 508               | 22 x 31'6 sq. mtr             |
|            |                    |                    |              | 509               | 22 x 31'6 sq. mtr             |
|            |                    |                    |              | 510               | 20 x 20 sq. mtr               |
|            |                    |                    |              | 502               | 20 x 40'6 sq. mtr             |
| 3          | ICT Classroom      | Seventh<br>Floor   | 7            | 701               | 110 sq. mtr                   |
|            |                    |                    |              | 702               | 52 sq. mtr                    |
|            |                    |                    |              | 703               | 96 sq. mtr                    |
|            |                    |                    |              | 704               | 56 sq. mtr                    |
|            |                    |                    |              | 705               | 42 sq. mtr                    |
|            |                    |                    |              | 706               | 49 sq. mtr                    |
|            |                    |                    |              | 707               | 66 sq. mtr                    |
| 4          | Canteen            | First Floor        | 1            | N/A               | 625.24 sq. ft                 |
| 5          | Library            | Fifth Floor        | 1            | N/A               | 1530 sq. ft                   |
| 6          | Staff Room         | Fifth Floor        | 1            | N/A               | 400 sq. ft                    |
| 7          | Moot court         | Fifth Floor        | 1            | N/A               | 1000 sq. ft                   |