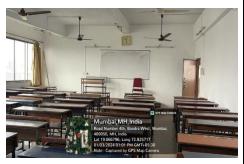

### **Class Room**

#### **Physical Infrastructure for Teaching Learning**

| Sr.<br>No. | Physical Structure | Position in campus | No. of Rooms | Class Room<br>No. | Dimension as specified by BCI |
|------------|--------------------|--------------------|--------------|-------------------|-------------------------------|
| 1          | Classroom          | Fourth<br>Floor    | 3            | 408               | 32'6 x 20 sq. mtr             |
|            |                    |                    |              | 409               | 22 x 31'6 sq. mtr             |
|            |                    |                    |              | 410/411           | 33'6 x 25 sq. mtr             |
| 2          | Classroom          | Fifth Floor        | 4            | 508               | 22 x 31'6 sq. mtr             |
|            |                    |                    |              | 509               | 22 x 31'6 sq. mtr             |
|            |                    |                    |              | 510               | 20 x 20 sq. mtr               |
|            |                    |                    |              | 502               | 20 x 40'6 sq. mtr             |
| 3          | ICT Classroom      | Seventh<br>Floor   | 7            | 701               | 110 sq. mtr                   |
|            |                    |                    |              | 702               | 52 sq. mtr                    |
|            |                    |                    |              | 703               | 96 sq. mtr                    |
|            |                    |                    |              | 704               | 56 sq. mtr                    |
|            |                    |                    |              | 705               | 42 sq. mtr                    |
|            |                    |                    |              | 706               | 49 sq. mtr                    |
|            |                    |                    |              | 707               | 66 sq. mtr                    |
| 4          | Canteen            | First Floor        | 1            | N/A               | 625.24 sq. ft                 |
| 5          | Library            | Fifth Floor        | 1            | N/A               | 1530 sq. ft                   |
| 6          | Staff Room         | Fifth Floor        | 1            | N/A               | 400 sq. ft                    |
| 7          | Moot court         | Fifth Floor        | 1            | N/A               | 1000 sq. ft                   |