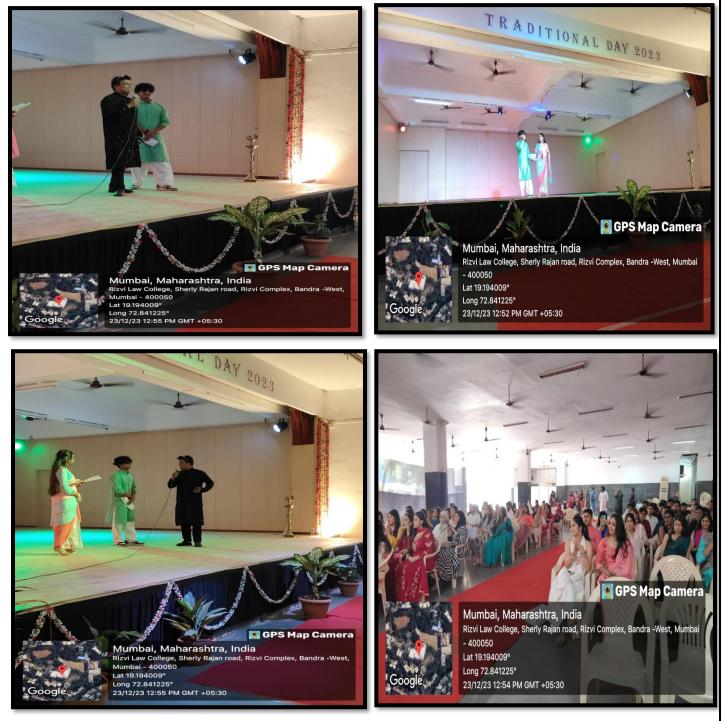

### **Auditorium**

RIZVI LAW COLLEGE

New Rizvi Educational Complex, Off Carter Road, Bandra (West), Mumbai 400 050 Phone: 2600 2230, 2600 2222.

Our college has the necessary infrastructure and facilities to host cultural, sporting, and other activities. Our college offers a well-equipped yoga room to enhance mental health, increase physical fitness, and allow students to participate in sports and games. The College has space for both indoor and outdoor games (approximately 700 to 800 sq. ft). The College also features an auditorium (about 794 sq. ft) that is used for seminars, cultural activities, workshops, and other events. In addition to the Auditorium, the College has a Seminar Hall / conference hall (sq. ft.). The administrative section consists of the director's and Respected Principal's cabins as well. Highlight features include Seminar room, conference hall, cultural area, and hygienic canteen. A notable feature of the campus's infrastructure is the presence of both a boys' and girls' hostel.