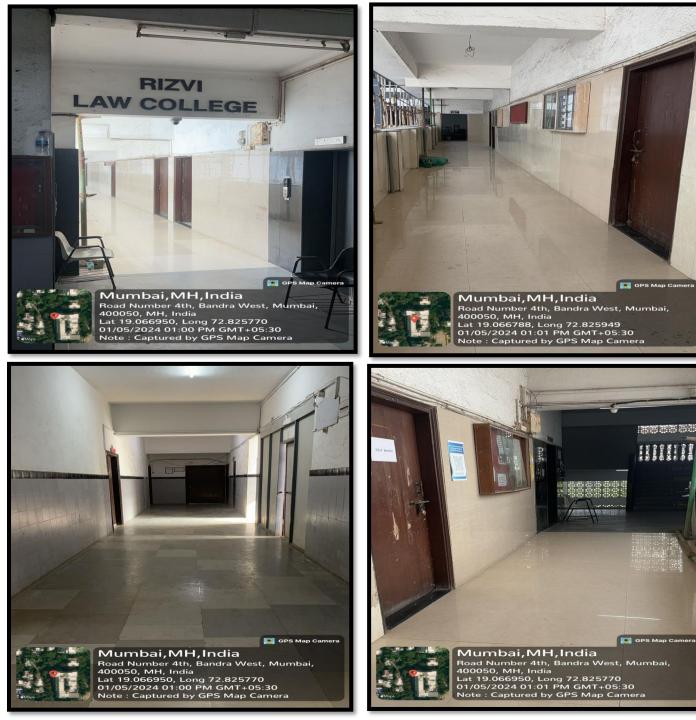

#### <u>List of Institutional Adequate facilities for cultural activities;</u> <u>Sports; Games and allied facilities.</u>

| Sr. No. | Physical Facilities | Position in campus   |
|---------|---------------------|----------------------|
| 1.      | Auditorium          | Ground Floor         |
| 2.      | Student's Bar Forum | Ground Floor         |
| 3.      | Play Ground         | Ground Floor         |
| 4.      | Basket Ball         | Ground Floor         |
| 5.      | Volley Ball         | Ground Floor         |
| 6.      | Badminton           | Ground Floor         |
| 7.      | Boys Common Room    | Fourth Floor         |
| 8.      | Girls Common Room   | Fourth Floor         |
| 9.      | Corridors           | Fourth & Fifth Floor |
| 10.     | Washrooms           | Fifth Floor          |
| 11.     | Hostel              | N/A                  |
| 12.     | Yoga Center         | Fourth Floor         |

#### **CORRIDORS**

RIZVI LAW COLLEGE

New Rizvi Educational Complex, Off Carter Road, Bandra (West), Mumbai 400 050 Phone: 2600 2230, 2600 2222.