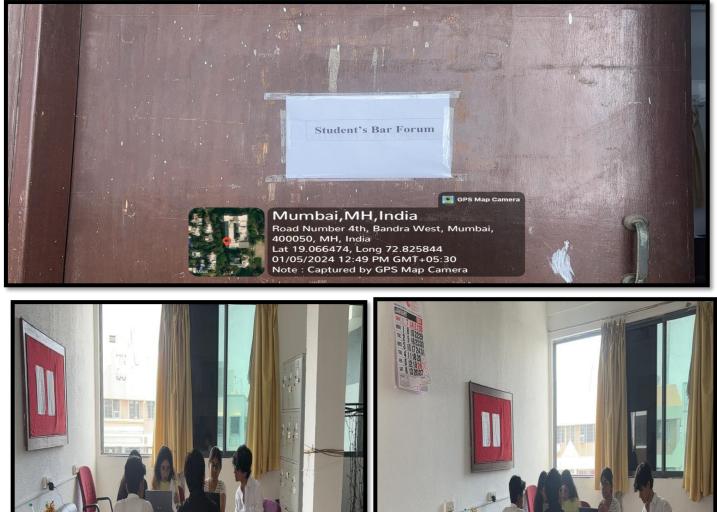

#### **STUDENT'S BAR FORUM**

GPS Map C

Mumbai, MH, India

400050, MH, India

St Annes Road, Bandra West, Mumbai

Lat 19.064915, Long 72.826260 01/05/2024 12:50 PM GMT+05:30

Note : Captured by GPS Map Camera

Dr. Sajan G. Patil I/c Principal

#### <u>List of Institutional Adequate facilities for cultural activities;</u> <u>Sports; Games and allied facilities.</u>

| Sr. No. | Physical Facilities | Position in campus   |
|---------|---------------------|----------------------|
| 1.      | Auditorium          | Ground Floor         |
| 2.      | Student's Bar Forum | Ground Floor         |
| 3.      | Play Ground         | Ground Floor         |
| 4.      | Basket Ball         | Ground Floor         |
| 5.      | Volley Ball         | Ground Floor         |
| 6.      | Badminton           | Ground Floor         |
| 7.      | Boys Common Room    | Fourth Floor         |
| 8.      | Girls Common Room   | Fourth Floor         |
| 9.      | Corridors           | Fourth & Fifth Floor |
| 10.     | Washrooms           | Fifth Floor          |
| 11.     | Hostel              | N/A                  |
| 12.     | Yoga Center         | Fourth Floor         |