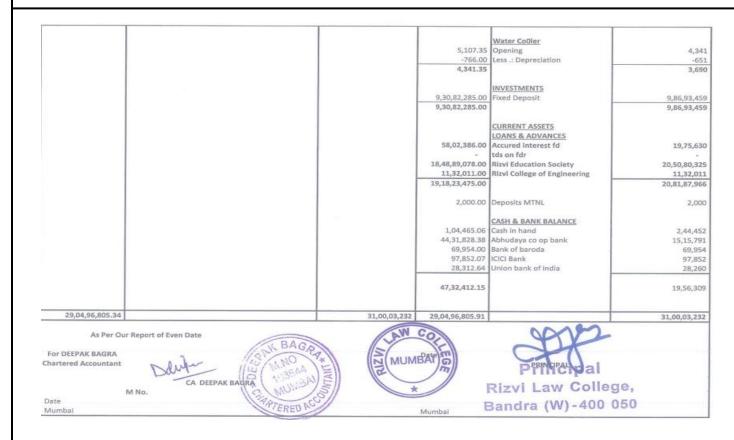

#### Assessment Year 2019- 2020

Previous Year Ended 31.03.2019

O

| ASSETS                | Balance as on<br>01.04.2018<br>Rs. | Additions Upto<br>30th Sept. 2018<br>Rs. | Additions From<br>1st Oct.2018 | Deletion<br>During the Yr | Total as on 31.03.2019 | Depreciation<br>during the year | Net Assets as on<br>31.03.2019 |
|-----------------------|------------------------------------|------------------------------------------|--------------------------------|---------------------------|------------------------|---------------------------------|--------------------------------|
|                       | 10.                                | rts.                                     | Rs.                            | Rs.                       | Rs.                    | Rs.                             | Rs.                            |
| Air Conditioner       | 60,392.59                          |                                          |                                |                           | 60,392.59              | 9,058.89                        | 51,333.7                       |
| CCTV                  | 120,963.66                         |                                          |                                |                           | 120,963,66             | 18,144.55                       |                                |
| Fire Extingusher      | 15,064.35                          |                                          | 6,726.00                       |                           | 21,790.35              | 2,764.10                        | 102,819.1                      |
| Furniture & Fixtures  | 273,625.16                         |                                          |                                |                           | 273,625.16             |                                 | 19,026.2                       |
| Machinery & Equipment | 125,431,41                         |                                          | 194,700.00                     |                           | 320,131.41             | 27,362,52                       | 246,262.6                      |
| Computers & Printers  | 357,049.35                         |                                          |                                |                           | 357,049.35             | 33,417.21                       | 286,714.2                      |
| Office Equipment      | 731.00                             |                                          |                                |                           |                        | 142,820.00                      | 214,229.3                      |
| Projector             | 123,253.00                         |                                          | 27,730.00                      |                           | 731.00                 | 110,00                          | 621.0                          |
| Water Cooler          |                                    |                                          | 27,730.00                      | · · ·                     | 150,983.00             | 20,552.70                       | 130,430.3                      |
|                       | 7,069.00                           |                                          |                                | 10.0                      | 7,069.00               | 1,060.35                        | 6,008.6                        |
|                       | 1,083,579.52                       |                                          | 229,156.00                     |                           | 1,312,735.52           | 255,290.32                      | 1,057,445.2                    |