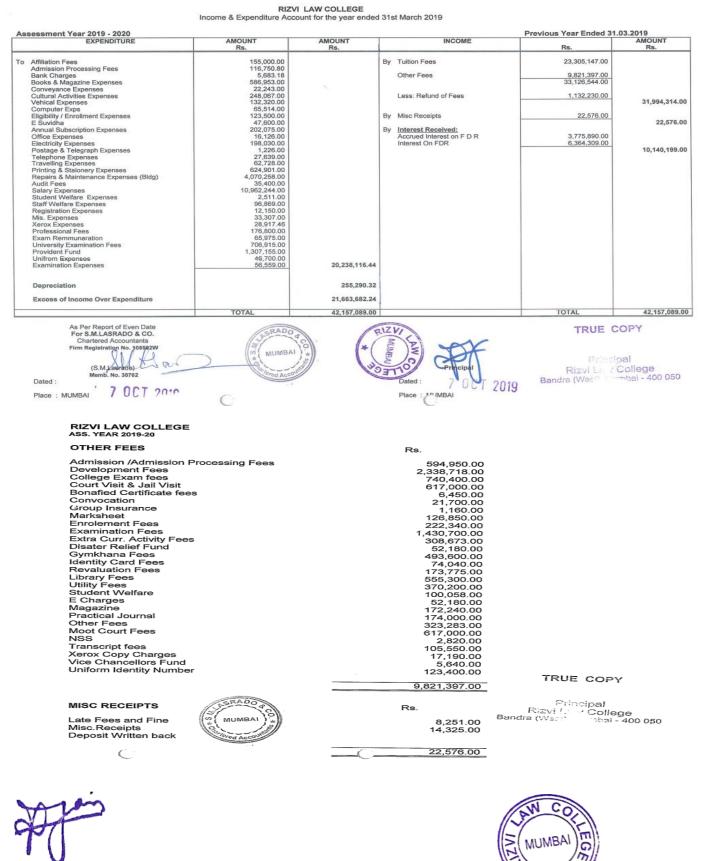

,552.70                       | 130,430.3                      |
|                       | 7,069.00                           |                                          |                                | 10.0                      | 7,069.00               | 1,060.35                        | 6,008.6                        |
|                       | 1,083,579.52                       |                                          | 229,156.00                     |                           | 1,312,735.52           | 255,290.32                      | 1,057,445.2                    |



O

#### TRUE COPY

Principal Rizvi Law College Bandra (Westing that - 400 050





### RIZVI LAW COLLEGE

Kew Rizvi Educational Complex, Off Carter Road, Bandra (West), Mumbai 400 050 Phone: 2600 2230, 2600 2222.



÷



RIZVI LAW COLLEGE

New Rizvi Educational Complex, Off Carter Road, Bandra (West), Mumbai 400 050 Phone: 2600 2230, 2600 2222.

#### **ACADEMIC YEAR 2019 – 2020**

|