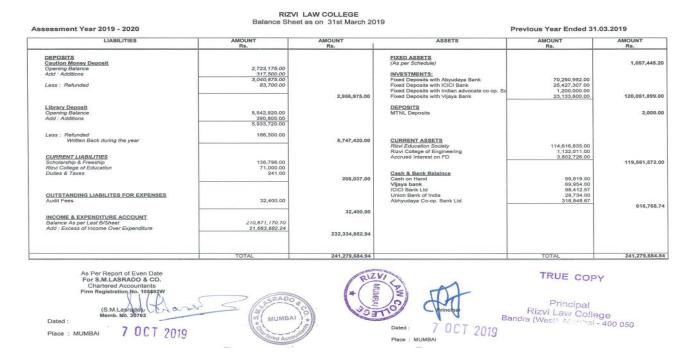

#### Assessment Year 2019- 2020

Previous Year Ended 31.03.2019

O

| ASSETS                | Balance as on<br>01.04.2018<br>Rs. | Additions Upto<br>30th Sept. 2018<br>Rs. | Additions From<br>1st Oct.2018 | Deletion<br>During the Yr | Total as on 31.03.2019 | Depreciation<br>during the year | Net Assets as on<br>31.03.2019 |
|-----------------------|------------------------------------|------------------------------------------|--------------------------------|---------------------------|------------------------|---------------------------------|--------------------------------|
|                       | 10.                                | rts.                                     | Rs.                            | Rs.                       | Rs.                    | Rs.                             | Rs.                            |
| Air Conditioner       | 60,392.59                          |                                          |                                |                           | 60,392.59              | 9,058.89                        | 51,333.7                       |
| CCTV                  | 120,963.66                         |                                          |                                |                           | 120,963,66             | 18,144.55                       |                                |
| Fire Extingusher      | 15,064.35                          |                                          | 6,726.00                       |                           | 21,790.35              | 2,764.10                        | 102,819.1                      |
| Furniture & Fixtures  | 273,625.16                         |                                          |                                |                           | 273,625.16             |                                 | 19,026.2                       |
| Machinery & Equipment | 125,431,41                         |                                          | 194,700.00                     |                           | 320,131.41             | 27,362,52                       | 246,262.6                      |
| Computers & Printers  | 357,049.35                         |                                          |                                |                           | 357,049.35             | 33,417.21                       | 286,714.2                      |
| Office Equipment      | 731.00                             |                                          |                                |                           |                        | 142,820.00                      | 214,229.3                      |
| Projector             | 123,253.00                         |                                          | 27,730.00                      |                           | 731.00                 | 110,00                          | 621.0                          |
| Water Cooler          |                                    |                                          | 27,730.00                      | · · ·                     | 150,983.00             | 20,552.70                       | 130,430.3                      |
|                       | 7,069.00                           |                                          |                                | 10.0                      | 7,069.00               | 1,060.35                        | 6,008.6                        |
|                       | 1,083,579.52                       |                                          | 229,156.00                     |                           | 1,312,735.52           | 255,290.32                      | 1,057,445.2                    |

O

#### TRUE COPY

Principal Rizvi Law College Bandra (Westing that - 400 050