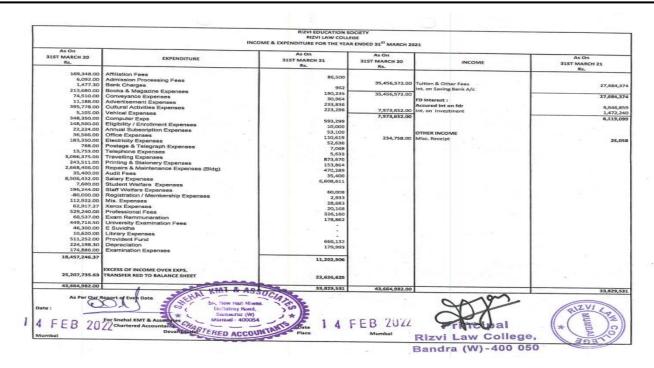

| 130,430.30    | -               | -                           | •                    | 130,430.30                  | 19,565.00                               | 110,865.30       |
| Water Cooler               | 6,008.65      | -               |                             |                      | 6,008.65                    | 901,30                                  | 5,107.35         |
|                            | 1,057,445.20  | 11,741.00       | 191,637.00                  | ,                    | 1,260,823.20                | 224,198.30                              | 1,036,624.90     |

All







RIZVI LAW COLLEGE

Kew Rizvi Educational Complex, Off Carter Road, Bandra (West), Mumbai 400 050 Phone: 2600 2230, 2600 2222.

#### <u>ACADEMIC YEAR 2020 – 2021</u>



Aff







|                                                   |                                                                                                          | REVIEDUCATION S<br>REVIEW COLL<br>BALANCE SHEET AS ON B1 <sup>21</sup> | IGE                                                  |                                                                                                     |                        |
|---------------------------------------------------|----------------------------------------------------------------------------------------------------------|------------------------------------------------------------------------|------------------------------------------------------|----------------------------------------------------------------------------------------------