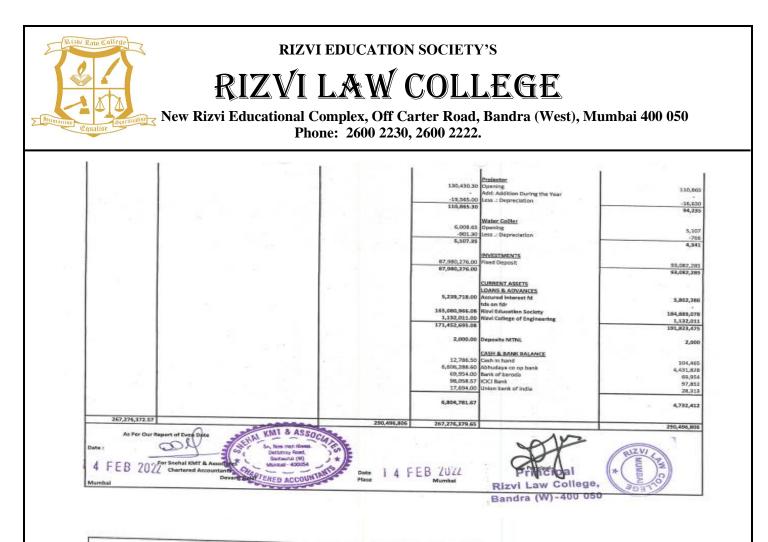

#### **ACADEMIC YEAR 2018 – 2019**

RIZVI LAW COLLEGE Fixed Assets Schedule for the year ended 31st March 2019

#### Assessment Year 2019- 2020

Previous Year Ended 31.03.2019

O

| ASSETS                | Balance as on<br>01.04.2018<br>Rs. | Additions Upto<br>30th Sept. 2018<br>Rs. | Additions From<br>1st Oct.2018 | Deletion<br>During the Yr | Total as on 31.03.2019 | Depreciation<br>during the year | Net Assets as on<br>31.03.2019 |
|-----------------------|------------------------------------|------------------------------------------|--------------------------------|---------------------------|------------------------|---------------------------------|--------------------------------|
|                       | 10.                                | rts.                                     | Rs.                            | Rs.                       | Rs.                    | Rs.                             | Rs.                            |
| Air Conditioner       | 60,392.59                          |                                          |                                |                           | 60,392.59              | 9,058.89                        | 51,333.7                       |
| CCTV                  | 120,963.66                         |                                          |                                |                           | 120,963,66             | 18,144.55                       |                                |
| Fire Extingusher      | 15,064.35                          |                                          | 6,726.00                       |                           | 21,790.35              | 2,764.10                        | 102,819.1                      |
| Furniture & Fixtures  | 273,625.16                         |                                          |                                |                           | 273,625.16             |                                 | 19,026.2                       |
| Machinery & Equipment | 125,431,41                         |                                          | 194,700.00                     |                           | 320,131.41             | 27,362,52                       | 246,262.6                      |
| Computers & Printers  | 357,049.35                         |                                          |                                |                           | 357,049.35             | 33,417.21                       | 286,714.2                      |
| Office Equipment      | 731.00                             |                                          |                                |                           |                        | 142,820.00                      | 214,229.3                      |
| Projector             | 123,253.00                         |                                          | 27,730.00                      |                           | 731.00                 | 110,00                          | 621.0                          |
| Water Cooler          |                                    |                                          | 27,730.00                      | · · ·                     | 150,983.00             | 20,552.70                       | 130,430.3                      |
|                       | 7,069.00                           |                                          |                                | 10.0                      | 7,069.00               | 1,060.35                        | 6,008.6                        |
|                       | 1,083,579.52                       |                                          | 229,156.00                     |                           | 1,312,735.52           | 255,290.32                      | 1,057,445.2                    |