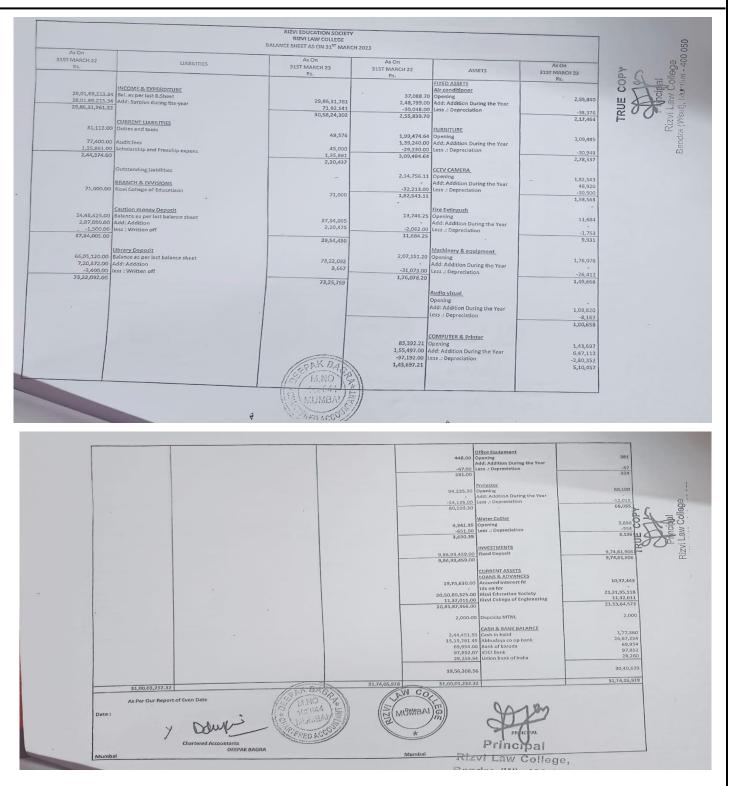

#### 4.1.2. Audited income and expenditure statement during last five years

#### **ACADEMIC YEAR 2018 – 2019**

RIZVI LAW COLLEGE Fixed Assets Schedule for the year ended 31st March 2019

#### Assessment Year 2019- 2020

Previous Year Ended 31.03.2019

O

| ASSETS                | Balance as on<br>01.04.2018<br>Rs. | Additions Upto<br>30th Sept. 2018<br>Rs. | Additions From<br>1st Oct.2018 | Deletion<br>During the Yr | Total as on 31.03.2019 | Depreciation<br>during the year | Net Assets as on<br>31.03.2019 |
|-----------------------|------------------------------------|------------------------------------------|--------------------------------|---------------------------|------------------------|---------------------------------|--------------------------------|
|                       | 10.                                | rts.                                     | Rs.                            | Rs.                       | Rs.                    | Rs.                             | Rs.                            |
| Air Conditioner       | 60,392.59                          |                                          |                                |                           | 60,392.59              | 9,058.89                        | 51,333.7                       |
| CCTV                  | 120,963.66                         |                                          |                                |                           | 120,963,66             | 18,144.55                       |                                |
| Fire Extingusher      | 15,064.35                          |                                          | 6,726.00                       |                           | 21,790.35              | 2,764.10                        | 102,819.1                      |
| Furniture & Fixtures  | 273,625.16                         |                                          |                                |                           | 273,625.16             |                                 | 19,026.2                       |
| Machinery & Equipment | 125,431,41                         |                                          | 194,700.00                     |                           | 320,131.41             | 27,362,52                       | 246,262.6                      |
| Computers & Printers  | 357,049.35                         |                                          |                                |                           | 357,049.35             | 33,417.21                       | 286,714.2                      |
| Office Equipment      | 731.00                             |                                          |                                |                           |                        | 142,820.00                      | 214,229.3                      |
| Projector             | 123,253.00                         |                                          | 27,730.00                      |                           | 731.00                 | 110,00                          | 621.0                          |
| Water Cooler          |                                    |                                          | 27,730.00                      | · · ·                     | 150,983.00             | 20,552.70                       | 130,430.3                      |
|                       | 7,069.00                           |                                          |                                | 10.0                      | 7,069.00               | 1,060.35                        | 6,008.6                        |
|                       | 1,083,579.52                       |                                          | 229,156.00                     |                           | 1,312,735.52           | 255,290.32                      | 1,057,445.2                    |