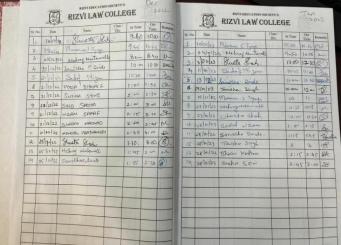

### Proof for teacher's entrants in library

| RIZVI LAW CO                 | Feb 202         | a       | REZVI EDUCATION SOCIETY'S |         |         |              |                                                                                                                                                                                                                                                                                                                                                                                                                                                                                                                                                                                                                                                                                                                                                                                                                                                                                                                                                                                                                                                                                                                                                                                                                                                                                                                                                                                                                                                                                                                                                                                                                                                                                                                                                                                                                                                                                                                                                                                                                                                                                                                                |                 | Mark    |             |         |
|------------------------------|-----------------|---------|---------------------------|---------|---------|--------------|--------------------------------------------------------------------------------------------------------------------------------------------------------------------------------------------------------------------------------------------------------------------------------------------------------------------------------------------------------------------------------------------------------------------------------------------------------------------------------------------------------------------------------------------------------------------------------------------------------------------------------------------------------------------------------------------------------------------------------------------------------------------------------------------------------------------------------------------------------------------------------------------------------------------------------------------------------------------------------------------------------------------------------------------------------------------------------------------------------------------------------------------------------------------------------------------------------------------------------------------------------------------------------------------------------------------------------------------------------------------------------------------------------------------------------------------------------------------------------------------------------------------------------------------------------------------------------------------------------------------------------------------------------------------------------------------------------------------------------------------------------------------------------------------------------------------------------------------------------------------------------------------------------------------------------------------------------------------------------------------------------------------------------------------------------------------------------------------------------------------------------|-----------------|---------|-------------|---------|
| K-180                        | Class /<br>Div. | In Time | Out                       | Remai   |         | Fill         | RIZVI LAW CO                                                                                                                                                                                                                                                                                                                                                                                                                                                                                                                                                                                                                                                                                                                                                                                                                                                                                                                                                                                                                                                                                                                                                                                                                                                                                                                                                                                                                                                                                                                                                                                                                                                                                                                                                                                                                                                                                                                                                                                                                                                                                                                   | LLE             | at.     |             |         |
| Se No. Date Name             |                 | 100-    | to-to                     | 10      | Sr. No. | Date         | Name                                                                                                                                                                                                                                                                                                                                                                                                                                                                                                                                                                                                                                                                                                                                                                                                                                                                                                                                                                                                                                                                                                                                                                                                                                                                                                                                                                                                                                                                                                                                                                                                                                                                                                                                                                                                                                                                                                                                                                                                                                                                                                                           | Class /<br>Div. | In Time | Out<br>Time | Remarks |
| 1 Mulli                      | and the         | JOIN.   | 11:100                    | a       | 10      | 04/03/23     | Mahrymitendle                                                                                                                                                                                                                                                                                                                                                                                                                                                                                                                                                                                                                                                                                                                                                                                                                                                                                                                                                                                                                                                                                                                                                                                                                                                                                                                                                                                                                                                                                                                                                                                                                                                                                                                                                                                                                                                                                                                                                                                                                                                                                                                  | Carl Sa         | 10      | lalo        |         |
| 1. 02/23/23 Sade Hizam       | 130             | 9:45    | 10:00                     | BE      | 1.      |              | Salya Syed                                                                                                                                                                                                                                                                                                                                                                                                                                                                                                                                                                                                                                                                                                                                                                                                                                                                                                                                                                                                                                                                                                                                                                                                                                                                                                                                                                                                                                                                                                                                                                                                                                                                                                                                                                                                                                                                                                                                                                                                                                                                                                                     |                 | 10      | 1           | Sudy    |
|                              |                 | 4.45    | 10.00                     | 8       | 3       | 06 63 23     |                                                                                                                                                                                                                                                                                                                                                                                                                                                                                                                                                                                                                                                                                                                                                                                                                                                                                                                                                                                                                                                                                                                                                                                                                                                                                                                                                                                                                                                                                                                                                                                                                                                                                                                                                                                                                                                                                                                                                                                                                                                                                                                                | -               | 11      | 12          | my      |
| - Cullet                     |                 | 9.40    | 1000                      | 30      | -H      | 10/3/23      | Tanisha Stryl                                                                                                                                                                                                                                                                                                                                                                                                                                                                                                                                                                                                                                                                                                                                                                                                                                                                                                                                                                                                                                                                                                                                                                                                                                                                                                                                                                                                                                                                                                                                                                                                                                                                                                                                                                                                                                                                                                                                                                                                                                                                                                                  | 1               | 12      | 110         | TX      |
| - Joshie Cudiya Store        |                 | 9130    | 10 00                     | 915     | 5       | 14 3 23      |                                                                                                                                                                                                                                                                                                                                                                                                                                                                                                                                                                                                                                                                                                                                                                                                                                                                                                                                                                                                                                                                                                                                                                                                                                                                                                                                                                                                                                                                                                                                                                                                                                                                                                                                                                                                                                                                                                                                                                                                                                                                                                                                | -               | 10/15   |             | 00 30   |
| Mainman & Mainman            |                 | ID-     | 11215                     | T       | 6.      |              | Shreta Shah                                                                                                                                                                                                                                                                                                                                                                                                                                                                                                                                                                                                                                                                                                                                                                                                                                                                                                                                                                                                                                                                                                                                                                                                                                                                                                                                                                                                                                                                                                                                                                                                                                                                                                                                                                                                                                                                                                                                                                                                                                                                                                                    | 9-40            |         |             | - 8     |
| - 12/2/23 Touche Sirsh       |                 | 11.an   | 11-30                     | 900     | 8       | 100          | Broom Kothera                                                                                                                                                                                                                                                                                                                                                                                                                                                                                                                                                                                                                                                                                                                                                                                                                                                                                                                                                                                                                                                                                                                                                                                                                                                                                                                                                                                                                                                                                                                                                                                                                                                                                                                                                                                                                                                                                                                                                                                                                                                                                                                  | 10              | 11/1/20 | _           | - W BK  |
| a R4 los/23 Sanielke P. Rude | -               |         | 11:00                     | -       | 7       |              | Samidha . P. And                                                                                                                                                                                                                                                                                                                                                                                                                                                                                                                                                                                                                                                                                                                                                                                                                                                                                                                                                                                                                                                                                                                                                                                                                                                                                                                                                                                                                                                                                                                                                                                                                                                                                                                                                                                                                                                                                                                                                                                                                                                                                                               |                 |         |             | 38      |
| 9 24 102 123 Sadof Nizam     | -               | 11:30   |                           | - Trick | 9       |              | metray rluteura                                                                                                                                                                                                                                                                                                                                                                                                                                                                                                                                                                                                                                                                                                                                                                                                                                                                                                                                                                                                                                                                                                                                                                                                                                                                                                                                                                                                                                                                                                                                                                                                                                                                                                                                                                                                                                                                                                                                                                                                                                                                                                                | d               | 0       | 100         | 1-60 6  |
| 10 24/02/23 9460 SAOS/A      | 1               | -       | 11.50                     | Union I | 10      | _            | soidyn Syrol                                                                                                                                                                                                                                                                                                                                                                                                                                                                                                                                                                                                                                                                                                                                                                                                                                                                                                                                                                                                                                                                                                                                                                                                                                                                                                                                                                                                                                                                                                                                                                                                                                                                                                                                                                                                                                                                                                                                                                                                                                                                                                                   | 10              | 121     |             | 2 3     |
| 11 24/02/23 POOJA BHOSALE    | 4.41            | 12200   | 1.00                      | As      | 112     | 20   03   23 |                                                                                                                                                                                                                                                                                                                                                                                                                                                                                                                                                                                                                                                                                                                                                                                                                                                                                                                                                                                                                                                                                                                                                                                                                                                                                                                                                                                                                                                                                                                                                                                                                                                                                                                                                                                                                                                                                                                                                                                                                                                                                                                                | p .             | 1 13    | -           | 1 0     |
| 12 24/02 Shailed nourhed     |                 | 12-00   | 1:15                      | #       | 12.     | 20 /03/23    |                                                                                                                                                                                                                                                                                                                                                                                                                                                                                                                                                                                                                                                                                                                                                                                                                                                                                                                                                                                                                                                                                                                                                                                                                                                                                                                                                                                                                                                                                                                                                                                                                                                                                                                                                                                                                                                                                                                                                                                                                                                                                                                                |                 | 13      |             | 12:45   |
| B 24/00 NOOM Sorof           | 1               | 1:00    | 3.00                      | 20      | 13      | 20 /03/23    | Bhoon Kotra                                                                                                                                                                                                                                                                                                                                                                                                                                                                                                                                                                                                                                                                                                                                                                                                                                                                                                                                                                                                                                                                                                                                                                                                                                                                                                                                                                                                                                                                                                                                                                                                                                                                                                                                                                                                                                                                                                                                                                                                                                                                                                                    | 292 1           | 1       | - 00        | 2.00    |
| 14 24/02 ONEH SONI           | 531             | 2:00    | 2145                      | 92.     | 124     | 20/05/23     | people bhase                                                                                                                                                                                                                                                                                                                                                                                                                                                                                                                                                                                                                                                                                                                                                                                                                                                                                                                                                                                                                                                                                                                                                                                                                                                                                                                                                                                                                                                                                                                                                                                                                                                                                                                                                                                                                                                                                                                                                                                                                                                                                                                   | 0               | 100     | .15         | 2:00    |
| IN PILE STATE                |                 |         |                           |         | 133     | [alega]      | 1200                                                                                                                                                                                                                                                                                                                                                                                                                                                                                                                                                                                                                                                                                                                                                                                                                                                                                                                                                                                                                                                                                                                                                                                                                                                                                                                                                                                                                                                                                                                                                                                                                                                                                                                                                                                                                                                                                                                                                                                                                                                                                                                           | 200             |         |             | 1       |
|                              |                 |         |                           | -       | 1       | -            | A SECTION AND ADDRESS OF THE PARTY OF THE PA |                 |         | -           |         |
|                              |                 |         |                           | -       |         | 1000         |                                                                                                                                                                                                                                                                                                                                                                                                                                                                                                                                                                                                                                                                                                                                                                                                                                                                                                                                                                                                                                                                                                                                                                                                                                                                                                                                                                                                                                                                                                                                                                                                                                                                                                                                                                                                                                                                                                                                                                                                                                                                                                                                |                 |         |             | 1       |
|                              |                 |         |                           |         |         | A CONTRACTOR | 10-21                                                                                                                                                                                                                                                                                                                                                                                                                                                                                                                                                                                                                                                                                                                                                                                                                                                                                                                                                                                                                                                                                                                                                                                                                                                                                                                                                                                                                                                                                                                                                                                                                                                                                                                                                                                                                                                                                                                                                                                                                                                                                                                          |                 | 1       | -           | 130     |
|                              |                 |         |                           |         |         |              |                                                                                                                                                                                                                                                                                                                                                                                                                                                                                                                                                                                                                                                                                                                                                                                                                                                                                                                                                                                                                                                                                                                                                                                                                                                                                                                                                                                                                                                                                                                                                                                                                                                                                                                                                                                                                                                                                                                                                                                                                                                                                                                                | 200             |         |             | -       |