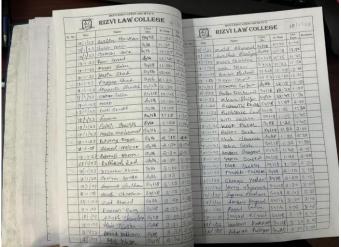

| 2200    | RIZVI LAW COLLEGE |                    |      |          | April         |        | 1      | 199                | RIZVI LAW COLLEGE |                 |         | May 2023 |         |  |
|---------|-------------------|--------------------|------|----------|---------------|--------|--------|--------------------|-------------------|-----------------|---------|----------|---------|--|
|         | -                 | Niest              | Dis  | In Tiese | Time<br>In 20 | Roman  | Si No. | Date               | Name              | Class /<br>Div. | Is Time | Out      | Remarks |  |
| Sr. No. | Date              | section sentenally |      | 10:00    |               |        | 10     | 05/05/             | play mitarialli   |                 | 10:30   | 11405    | u       |  |
| 10      | 04 04 2           | Phooni Kation      | 1    | 9:30     | 100           | 800    |        | 1-1                |                   | 100             | 195     | -        |         |  |
| 2       | Deloging          | Sanidho P. Onde    | -    | 12       | 12:30         | -18    |        | 9/05/25            | Emide & Dude      | 12 1 40         | 10 des  | 11:30    | Stbm    |  |
| 30      | clalas            | Taude Sist-        | _    | 1.00     | 2:00          | 18     |        | 13/05/22           | Tanke Sist        |                 | 10      | 11,50    | 78      |  |
| 1       | 1014102           | Taisle Styl.       | _    |          |               |        | 5      | 13/5/23            | Salag Magam       | 1               | (2130   | 1256     |         |  |
| 5       | 1000              | - marches bellevin | 1 11 | 10:10    | 11:50         | 7      | 6      | 15/5/23            | Tariety Styl      |                 | 11-30   | 1:00     | TS.     |  |
| 1 20    | w chan            | ODGIN AMOUNT       | -    | 1120     | 12150         |        |        | 1000               |                   | 1               |         | 1        | 1       |  |
|         |                   |                    | -    | -        |               | 73.    |        |                    |                   |                 |         | -        |         |  |
| 9.      | 12/14/13          | Shorte Shah        | 11   | 11-45    | M-30          | 8      |        |                    |                   | 1               |         | -        | 1       |  |
|         |                   |                    | 1    | 10       | 10000         | A all  |        |                    |                   | -               | -       | -        | 1       |  |
| 100     | 22/04/21          | Suding a Sych      |      | 110.     | 11-30         | 8      |        |                    |                   | -               | +       | 1        | -       |  |
| 16      | 22 Jacks          | Sturte Stale_      | -5   | 11-      | 2000          |        |        |                    |                   |                 | -       | 1        | 1       |  |
| 470     | subulus           | PODJA BHOSPIE      | -    | 1135     | 11-50         | @-     |        |                    |                   | -               |         | -        | 1       |  |
| 10      | eshula            | SNEHA SONE         | -60  | 11.45    | 12.10         | -      |        |                    |                   | 1               |         | -        | 1       |  |
| 12-     | 20/04/21          | Phaomi Ketere      |      | 11.30    | 12-00         |        |        |                    |                   |                 |         | -        |         |  |
|         |                   | Tourse Stryle      |      | 12.07    | 1.40          | 73     |        |                    |                   |                 |         |          | -       |  |
|         |                   | Torothe Studt      |      | 11/30    | 12-13         |        |        |                    |                   |                 | -       |          | -       |  |
|         |                   | PORTA BHOSELE      |      | 10:00    | 11:45         | 8z     |        |                    |                   |                 |         |          | -       |  |
|         |                   | Tanish pil         |      | 10.00    | 11/30         | 76.    |        |                    |                   |                 |         |          |         |  |
|         |                   | SNEHA SONT         |      | 11100    | 12:30         | 8      |        |                    |                   |                 |         |          |         |  |
|         |                   | HONDAL PRAGRAMENT  |      | 11.00    | 12.53         | MAPPER |        | 11                 |                   | -               |         |          |         |  |
| 2.6     |                   | SHAIKH NAVSHAD     |      | 11-45    | 100000000     | 2      |        |                    |                   |                 |         |          |         |  |
|         |                   | NIZAM SABAR        |      |          | -             | 100000 |        |                    |                   |                 |         |          |         |  |
|         | 1.0               | SYED SHOTE         |      |          |               | 50     |        | 7                  |                   |                 |         |          |         |  |
| -       | -                 | 77000              |      | 12:30    | 1.00          | 156    |        | THE REAL PROPERTY. |                   |                 |         |          |         |  |