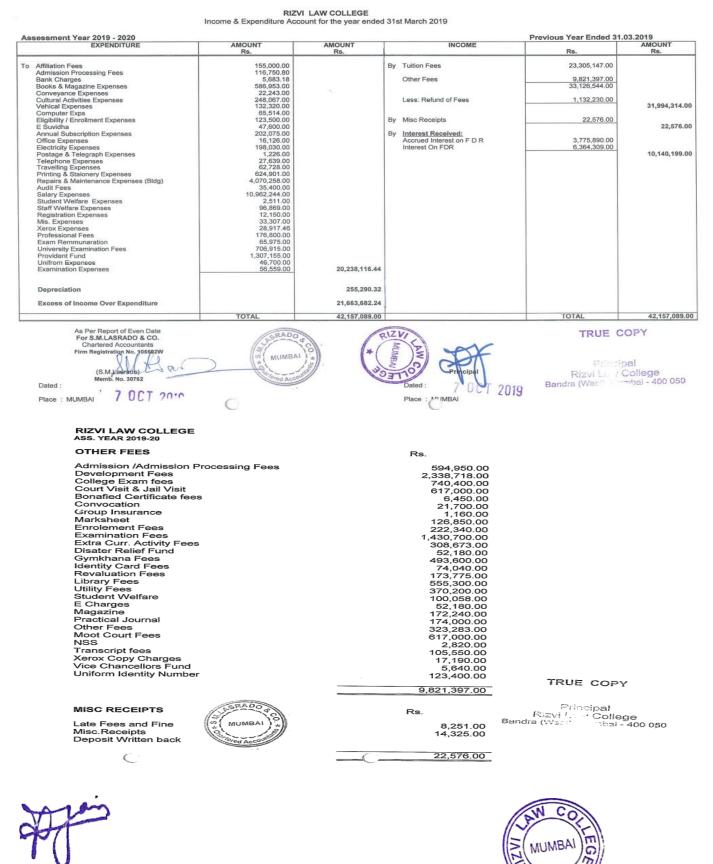

|                     | 1. C. C.                         | 7,069.00                                                                                                         | 1,060.35                               | 6,008.65                              |
|                       | 1,083,579.52      |                        | 229,156.00          |                                  | 1,312,735.52                                                                                                     | 255,290.32                             | 1,057,445.20                          |

0



O

#### TRUE COPY

Net Assets as on

Previous Year Ended 31.03.2019

Principal 





# RIZVI LAW COLLEGE

New Rizvi Educational Complex, Off Carter Road, Bandra (West), Mumbai 400 050 Phone: 2600 2230, 2600 2222.



÷



RIZVI LAW COLLEGE

New Rizvi Educational Complex, Off Carter Road, Bandra (West), Mumbai 400 050 Phone: 2600 2230, 2600 2222.

### **ACADEMIC YEAR 2019 – 2020**

|                                                                                                                                                                                                                                                                    | •