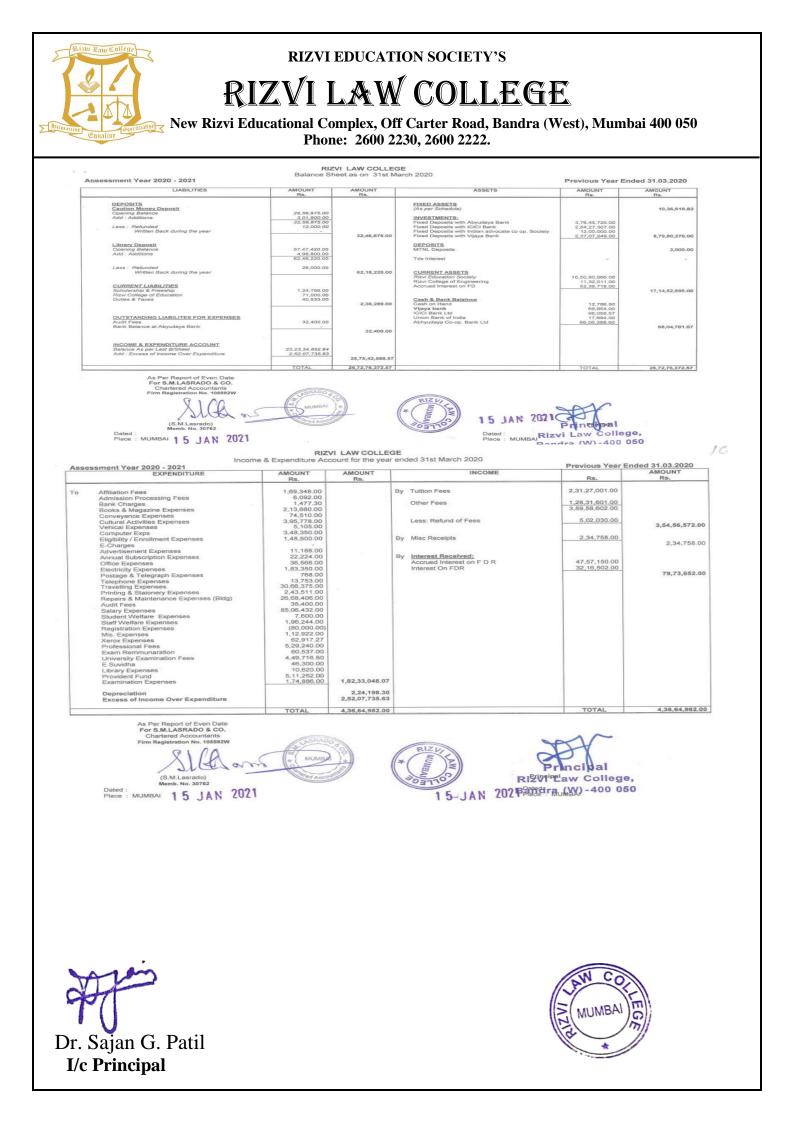

t<br>Constant<br>Constant<br>Constant<br>Constant<br>Constant<br>Constant<br>Constant<br>Constant<br>Constant<br>Constant<br>Constant<br>Constant<br>Constant<br>Constant<br>Constant<br>Constant<br>Constant<br>Constant<br>Constant<br>Constant<br>Constant<br>Constant<br>Constant<br>Constant<br>Constant<br>Constant<br>Constant<br>Constant<br>Constant<br>Constant<br>Constant<br>Constant<br>Constant<br>Constant<br>Constant<br>Constant<br>Constant<br>Constant<br>Constant<br>Constant<br>Constant<br>Constant<br>Constant                                                                                                                                                                                                                                                                                |

MUMBAI





# RIZVI LAW COLLEGE

New Rizvi Educational Complex, Off Carter Road, Bandra (West), Mumbai 400 050 Phone: 2600 2230, 2600 2222.

| RIZVI LAW COLLEGE                                                                                                                                        |             | RIZVI LAW COLLEGE<br>ASS. YEAR 2019-20<br>OTHER FEES                                                                                                                                                                                                                            | Rs.                                                                                                                                |
|----------------------------------------------------------------------------------------