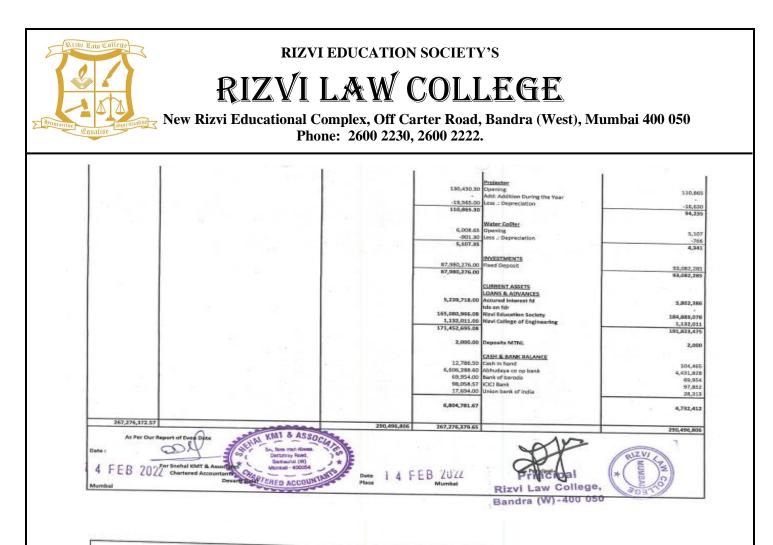

Summary of expenditure for last five years

Audited Statements

RIZVI LAW COLLEGE

New Rizvi Educational Complex, Off Carter Road, Bandra (West), Mumbai 400 050 Phone: 2600 2230, 2600 2222.

4.4.1. Percentage of expenditure incurred on maintenance of infrastructure (Physical and academic support facilities) excluding salary component during last five years (INR in Lakhs)

| Year         | 2018 - 2019 | 2019 - 2020 | 2020 - 2021 | 2021 - 2022 | 2022 - 2023 |
|--------------|-------------|-------------|-------------|-------------|-------------|
| INR in Lakhs | 8.51        | 7.46        | 8.36        | 11.37       | 5.15        |
| INR in Lakhs | 95.05       | 99.30       | 44.14       | 55.73       | 121.69      |

Total Expenditure on maintenance of infrastructure Physical and academic support facilities excluding salary component

\_\_\_\_\_

Percentage =

Total Expenditure excluding salary component

= 40.84 / 415.91 X 100

= 9.81%

\_\_\_\_\_

Dr. Sajan G. Patil I/c Principal

------