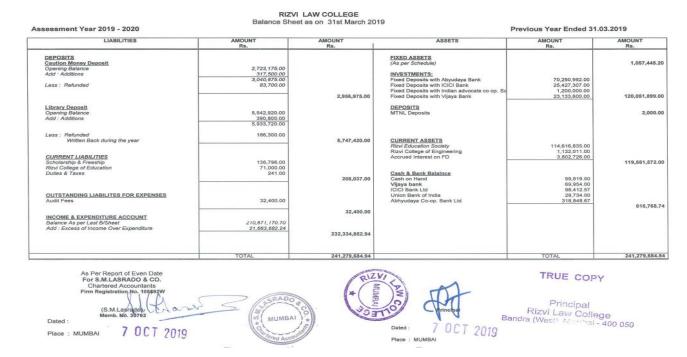

#### Assessment Year 2019- 2020

Balance as on Additions Upto Additions From Deletion Total as on Depreciation

| ASSETS                | 01.04.2018<br>Rs. | 30th Sept. 2018<br>Rs. | 1st Oct.2018<br>Rs. | Deletion<br>During the Yr<br>Rs. | Total as on<br>31.03.2019<br>Rs.                                                                                 | Depreciation<br>during the year<br>Rs. | Net Assets as on<br>31.03.2019<br>Rs. |
|-----------------------|-------------------|------------------------|---------------------|----------------------------------|------------------------------------------------------------------------------------------------------------------|----------------------------------------|---------------------------------------|
| Air Conditioner       | 60,392.59         |                        |                     |                                  | 60,392.59                                                                                                        | 9,058.89                               | 51 000 70                             |
| CCTV                  | 120,963.66        |                        |                     |                                  | 120,963,66                                                                                                       | 18,144.55                              | 51,333.70                             |
| Fire Extingusher      | 15,064.35         |                        | 6,726.00            |                                  | 21,790.35                                                                                                        |                                        | 102,819.11                            |
| Furniture & Fixtures  | 273,625.16        |                        |                     |                                  | 273,625.16                                                                                                       | 2,764.10                               | 19,026.25                             |
| Machinery & Equipment | 125,431,41        |                        | 194,700.00          |                                  | 320,131.41                                                                                                       | 27,362.52                              | 246,262.64                            |
| Computers & Printers  | 357,049.35        |                        |                     |                                  | 357,049.35                                                                                                       | 33,417.21                              | 286,714.20                            |
| Office Equipment      | 731.00            |                        |                     |                                  | 731.00                                                                                                           | 142,820.00                             | 214,229.35                            |
| Projector             | 123,253.00        |                        | 27,730.00           |                                  | and the second | 110.00                                 | 621.00                                |
| Water Cooler          | 7,069.00          |                        | 27,700.00           |                                  | 150,983.00                                                                                                       | 20,552.70                              | 130,430.30                            |
|                       |                   |                        |                     | 1. C. C.                         | 7,069.00                                                                                                         | 1,060.35                               | 6,008.65                              |
|                       | 1,083,579.52      |                        | 229,156.00          |                                  | 1,312,735.52                                                                                                     | 255,290.32                             | 1,057,445.20                          |

#### TRUE COPY

Net Assets as on

Previous Year Ended 31.03.2019

Principal 