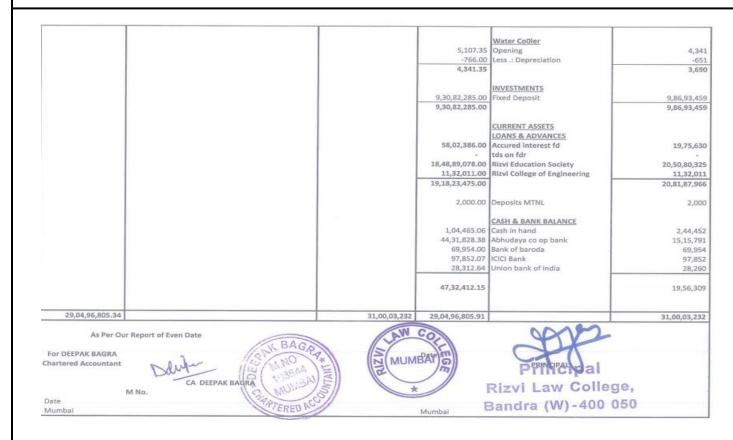

Summary of expenditure for last five years

Audited Statements

RIZVI LAW COLLEGE

New Rizvi Educational Complex, Off Carter Road, Bandra (West), Mumbai 400 050 Phone: 2600 2230, 2600 2222.

4.4.1. Percentage of expenditure incurred on maintenance of infrastructure (Physical and academic support facilities) excluding salary component during last five years (INR in Lakhs)

| Year         | 2018 - 2019 | 2019 - 2020 | 2020 - 2021 | 2021 - 2022 | 2022 - 2023 |
|--------------|-------------|-------------|-------------|-------------|-------------|
| INR in Lakhs | 8.51        | 7.46        | 8.36        | 11.37       | 5.15        |
| INR in Lakhs | 95.05       | 99.30       | 44.14       | 55.73       | 121.69      |