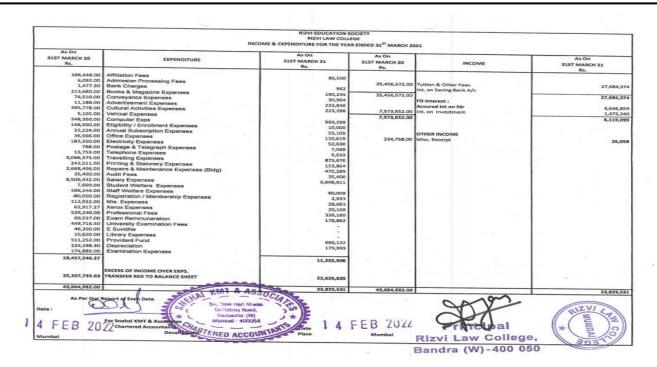

00                      | 93.00           | 528.00           |
| Projector                  | 130,430.30    |                 | -                          | •                    | 130,430 30                  | 19,565.00       | 110,865.30       |
| Water Cooler               | 6,008.65      | -               | •                          |                      | 6,008.65                    | 901,30          | 5,107.35         |
|                            | 1,057,445.20  | 11,741.00       | 191,637.00                 |                      | 1,260,823.20                | 224,198.30      | 1,036,624.90     |

Alles







RIZVI LAW COLLEGE

New Rizvi Educational Complex, Off Carter Road, Bandra (West), Mumbai 400 050 Phone: 2600 2230, 2600 2222.

### <u>ACADEMIC YEAR 2020 – 2021</u>









|                                                   |                                                                                                   | REVI EDUCATION S<br>REVI LAW COLLI<br>BALANCE SHEET AS ON BE <sup>T</sup> | IGE                                                  |                                                                                                    |                               |
|---------------------------------------------------|---------------------------------------------------------------------------------------------------|---------------------------------------------------------------------------|------------------------------------------------------|------------------------------------------------------------------------------------------------