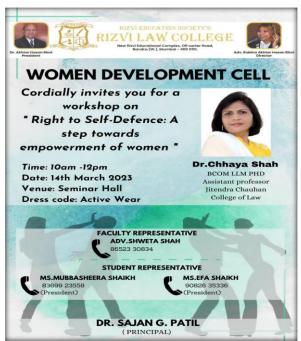

#### 16. SEMINARS / WORKSHOPS CONDUCTED FOR STUDENTS FOR ACADEMIC

Every year, the Rizvi Education Society Trust organizes various academic and value-added workshops for students to enhance their overall academic growth. These workshops include activities such as cancer awareness programs like the Tobacco Free-zone at Bandra [W] Railway Station, environmental day celebrations, legal awareness programs, and more. The trust ensures that these workshops are conducted by distinguished research scholars, senior advocates, and legal associates who are experts in their respective fields. The primary aim of these workshops is to improve the students' legal research and judicial interpretation skills, as they are the future lawyers of our society. Moreover, by inviting industry experts and external trainers, the trust strives to stimulate critical thinking and provide insights into potential career paths for the students. These workshops and seminars are held within the premises of the college, creating a conducive environment for learning and personal growth.