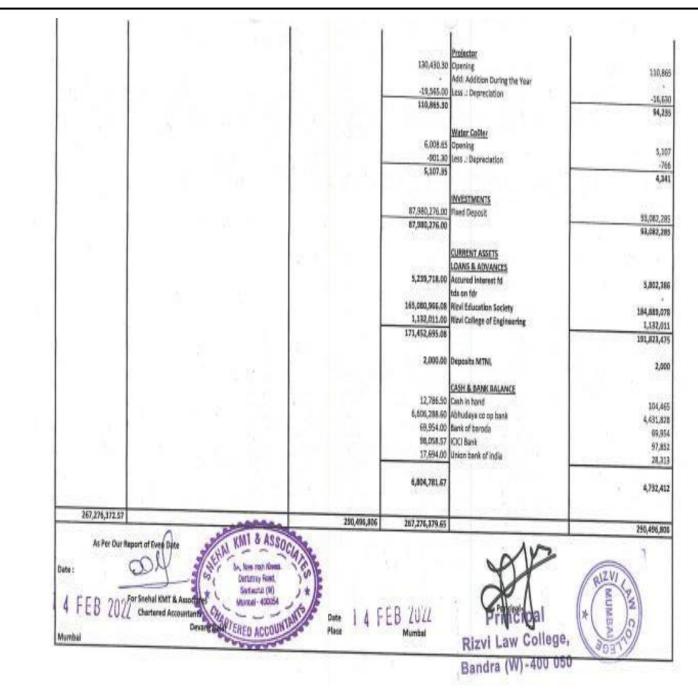

### RIZVI LAW COLLEGE

New Rizvi Educational Complex, Off Carter Road, Bandra (West), Mumbai 400 050 Phone: 2600 2230, 2600 2222.

|                                               |                             |                                       | RIZVI LAW COLLEG               | F                         |                             |                                 |                                |
|-----------------------------------------------|-----------------------------|---------------------------------------|--------------------------------|---------------------------|-----------------------------|---------------------------------|--------------------------------|
|                                               | 1 <del>12/101103</del> 3    | Fixed Asset                           | s Schedule for the year en     | ded 31st March 2020       |                             | a Administra                    |                                |
| Assessment Year 2020-2021                     |                             |                                       |                                | · · · · · · · · · · · ·   | Previous Year Ended 31.03.3 | 020                             |                                |
| ASSETS                                        | Balance as on<br>01.04.2019 | Additions Upto<br>30th Sept. 2019     | Additions From<br>1st Oct.2019 | Deletion<br>During the Yr | Total as on 31.03.2020      | Depreciation<br>during the year | Net Assets as on<br>31.03.2020 |
|                                               | Rs.                         | Rs.                                   | Rs.                            | Rs.                       | Rs.                         | R\$.                            | Rs.                            |
| Air Conditioner                               | 51,333.70                   | · · · · · · · · · · · · · · · · · · · | -<br>                          |                           | 51,333.70                   | 7,700.00                        | 43,633.70                      |
| C C TV<br>Fire Extingusher                    | 102,819.11<br>19,026.25     | 0.0300                                | 178,657.00                     | 1,22,8                    | 281,476.11<br>19,026,25     | 28,822.00<br>2,854.00           | 252,654.11                     |
| Furniture & Fixtures<br>Machinery & Equipment | 245,252.64<br>285,714.20    |                                       | :                              |                           | 246,262.64<br>286,714.20    | 24,626.00<br>43,007,00          | 221,636.64                     |
| Computers & Printers                          | 214,229.35                  | 11,741.00                             | 12,980 00                      |                           | 238,950 35                  | 96,630.00                       | 142,320 30                     |
| Office Equipment<br>Projector                 | 621.00<br>130,430.30        | -                                     | e e                            | 100000 J                  | 621.00<br>130,430.30        | 93.00<br>19,565.00              | 528.00<br>110,865.30           |
| Water Cooler                                  | 6,008.65                    |                                       | ÷.                             |                           | 6,008,65                    | 901,30                          | 5,107.3                        |
|                                               | 1,057,445.20                | 11,741.00                             | 191,637.00                     | ,                         | 1,260,823.20                | 224,198.30                      | 1,036,624.90                   |