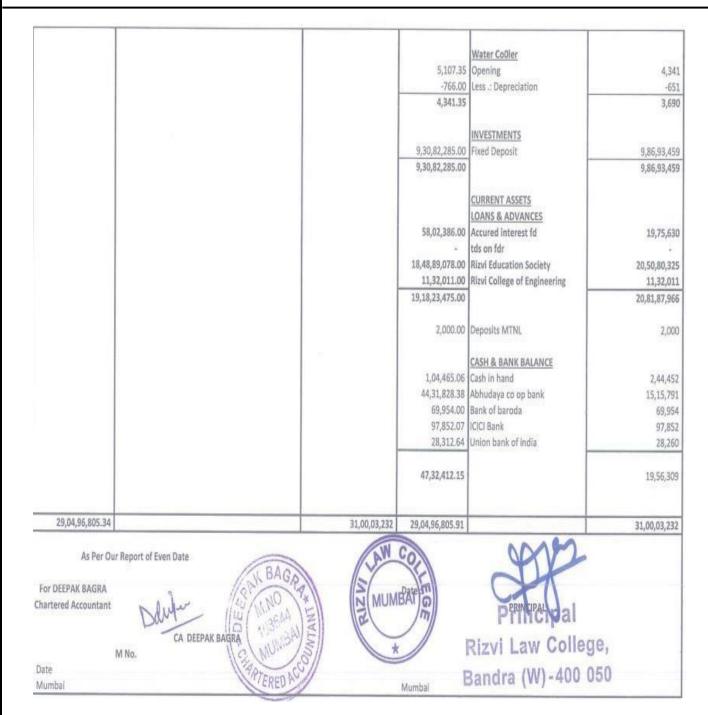

RIZVI LAW COLLEGE

New Rizvi Educational Complex, Off Carter Road, Bandra (West), Mumbai 400 050 Phone: 2600 2230, 2600 2222.

**RIZVI LAW COLLEGE** 

Balance Sheet as on 31st March 2020

Assessment Year 2020 - 2021

Previous Year Ended 31.03.2020

| LIABILITIES                                                                                                                | AMOUNT<br>Rs.                                            | AMOUNT<br>Rs.   | ASSETS                                                                                                                                                                                                                                                                  | AMOUNT<br>Rs.                                                      | AMOUNT<br>Rs.                |
|----------------------------------------------------------------------------------------------------------------------------|----------------------------------------------------------|-----------------|-------------------------------------------------------------------------------------------------------------------------------------------------------------------------------------------------------------------------------------------------------------------------|--------------------------------------------------------------------|------------------------------|
| DEPOSITS<br>Caution Money Deposit<br>Opening Balance<br>Add : Additions<br>Less : Refunded<br>Written Back during the year | 29,56,975.00<br>3,01,900,00<br>32,58,875.00<br>12,000,00 | 32,46,875.00    | FIXED ASSETS<br>(As per Schedule)<br>INVESTMENTS:<br>Fixed Deposits with Abyudaya Bank<br>Fixed Deposits with ICICI Bank<br>Fixed Deposits with Indian advocate co op. Society<br>Fixed Deposits with Indian advocate co op. Society<br>Fixed Deposits with Vijaya Bank | 3,76,45,720.00<br>2,54,27,307.00<br>12,00,000.00<br>2,37,07,249.00 | 10,36,819.J<br>8,79,80,276.J |
| Library Deposit<br>Opening Balance<br>Add : Additions                                                                      | 57,47,420.00<br>4,98,800.00<br>62,46,220.00              | 00              | DEPOSITS<br>MTNL Deposits<br>Tds Interest                                                                                                                                                                                                                               |                                                                    | 2,000.                       |
| Less : Refunded<br>Whiten Back during the year                                                                             | 28,000.00                                                | 62,18,220.00    | CURRENT ASSETS<br>Rizvi Education Society<br>Rizvi College of Engineering                                                                                                                                                                                               | 16,50,80,966.08<br>11,32,011.00                                    |                              |
| CURRENT LIABILITIES<br>Scholarship & Freeship<br>Rixvi College of Education<br>Dutles & Taxes                              | 1,24,756.00<br>71,000.00<br>40,533.00                    |                 | Accrued Interest on FD                                                                                                                                                                                                                                                  | 52,39,718.00                                                       | 17,14,52,695.                |
| OUTSTANDING LIABILITES FOR EXPENSES<br>Audit Fees<br>Bank Balance at Abyudaya Bank                                         | 32,400,00                                                | 2,36,289.00     | Cash on Hand<br>Vijaya bank<br>ICICI Bank Ltd<br>Union Bank of India<br>Abhyudaya Co-op. Bank Ltd                                                                                                                                                                       | 12,786.50<br>69,954.00<br>98,068.57<br>17,694.00<br>66,06,288.60   | 68,04,781.                   |
| INCOME & EXPENDITURE ACCOUNT<br>Balance As per Last B/Sheet<br>Add : Excess of Income Over Expenditure                     | 23, 23, 34, 852, 94<br>2, 52, 07, 735, 63                | 25,75,42,588.57 |                                                                                                                                                                                                                                                                         |                                                                    |                              |
|                                                                                                                            | TOTAL                                                    | 26,72,76,372.57 |                                                                                                                                                                                                                                                                         | TOTAL                                                              | 26,72,76,372.                |