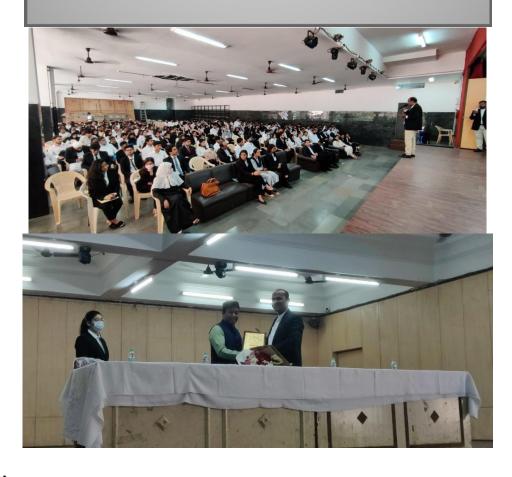

#### 8. GUEST LECTURE BY ADV. SANJEEV KUMAR RAPOLU

Adv. Sanjeev Kumar <u>Rapolu</u> Advocate Bombay High Venue :- Rizvi Law College

Date :- 12<sup>th</sup> of February, 2022

Time:-11:00 am onwards

DR. SAJAN G. PATIL (PRINCIPAL) Rizvi Law College