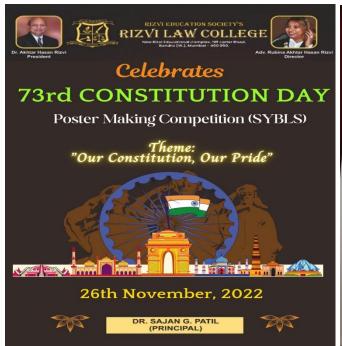

## 4.CONSTITUTION DAY POSTER MAKING

The institution celebrates Constitution Day where several activities are organised. Activities such as Lok Sabha, Street Play, Poster Making are organised where students actively participate in it. The institution organises general quizzes based on constitution for employees and students. Article writing, debates on topics of constitutional law are all incorporated as a part of sensitization of students. Students enrolled in Pre law Course are introduced to legal concepts and basics of constitution are discussed with them. Preamble of the constitution is put on display in the college premise. Through these activities the institution aims to create a social responsibility among its