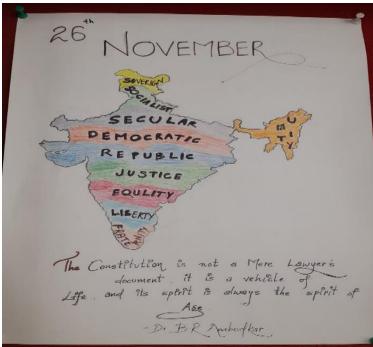

## 4.CONSTITUTION DAY POSTER MAKING

The institution celebrates Constitution Day where several activities are organised. Activities such as Lok Sabha, Street Play, Poster Making are organised where students actively participate in it. The institution organises general quizzes based on constitution for employees and students. Article writing, debates on topics of constitutional law are all incorporated as a part of sensitization of students. Students enrolled in Pre law Course are introduced to legal concepts and basics of constitution are discussed with them. Preamble of the constitution is put on display in the college premise. Through these activities the institution aims to create a social responsibility among its