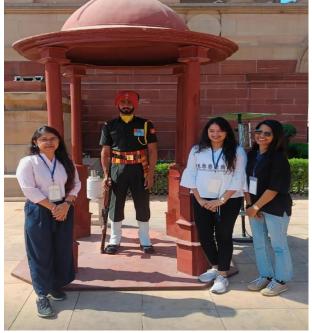

### SUPREME COURT VISIT

RASHTRAPATI BHAVAN (PRESIDENTIAL HOUSE)

Dr. Sajan G Patil I/c Principal