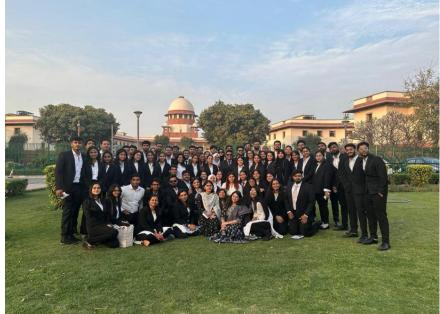

### SUPREME COURT VISIT

RASHTRAPATI BHAVAN (PRESIDENTIAL HOUSE)

Dr. Sajan G Patil I/c Principal